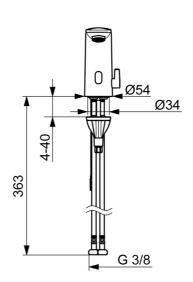

## Dati tecnici

| Caratteristiche flusso                   |                                                                                                                                                                                      |
|------------------------------------------|--------------------------------------------------------------------------------------------------------------------------------------------------------------------------------------|
| Portata 3 bar (con limitatore di flusso) | 6.0 l/min                                                                                                                                                                            |
| Caratteristiche tecniche                 |                                                                                                                                                                                      |
| Fornitura di acqua calda                 | max. +70°C                                                                                                                                                                           |
| Pressione di esercizio                   | 1-10 bar                                                                                                                                                                             |
| Misura della connessione                 | 63/8                                                                                                                                                                                 |
| Projection                               | 117 mm                                                                                                                                                                               |
| Backflow prevention (EN1717)             | EB                                                                                                                                                                                   |
| Materiale                                | Composite                                                                                                                                                                            |
| Impostazioni software                    |                                                                                                                                                                                      |
| Tempo di scorrimento a posteriori        | 3 s (1-20 s)                                                                                                                                                                         |
| Scarico automatico                       | off (off/1-120 h)                                                                                                                                                                    |
| Periodo di scarico automatico            | 30 s (1-1800 s)                                                                                                                                                                      |
| Periodo di scorrimento max.              | 2 min (1 - 1800 s)                                                                                                                                                                   |
| Caratteristiche elettroniche             |                                                                                                                                                                                      |
| Collegamento elettrico                   | 9 V                                                                                                                                                                                  |
| Batteria                                 | AA 1.5 V Lithium x 2                                                                                                                                                                 |
| Bluetooth version                        | 5.x (D060576)                                                                                                                                                                        |
| Norme                                    |                                                                                                                                                                                      |
| Direttiva EU                             | C ∈ Radio Equipment Directive 2014/53/EU, Low Voltage<br>Directive 2014/35/EU, EMC Directive 2014/30/EU, RoHS<br>Directive 2011/65/EU                                                |
| Standard EN                              | EN 15091, ETSI EN 301 489-1 V1.9.2 , ETSI EN 300 328 v2.2.2 ,<br>EN 61000-6-1:2007 , EN 61000-6-3:2007+A1:2011+AC:2012 ,<br>EN 60335-1:2012+A11+A13+A1+A14+A2+A15:2021, Part 19.11.4 |
| Classe di rumorosità                     | I (ISO 3822)                                                                                                                                                                         |
| Classe di protezione                     | IP 55                                                                                                                                                                                |
| Certificati/Dichiarazioni                |                                                                                                                                                                                      |
| Dichiarazione di conformità              | RED                                                                                                                                                                                  |
| EPD                                      | S-P-07753                                                                                                                                                                            |
| Sostenibilità                            |                                                                                                                                                                                      |
| EPD module A1 (kg CO2 eq.)               | 3,40                                                                                                                                                                                 |
| EPD module A2 (kg CO2 eq.)               | 0,16                                                                                                                                                                                 |
| EPD module A3 (kg CO2 eq.)               | 0,31                                                                                                                                                                                 |
| EPD module A1-A3 (kg CO2 eq.)            | 3,86                                                                                                                                                                                 |
| EPD module A4 (kg CO2 eq.)               | 0,15                                                                                                                                                                                 |
| EPD module B7 (kg CO2 eq.)               | 930,00                                                                                                                                                                               |
| EPD module C2 (kg CO2 eq.)               | 0,01                                                                                                                                                                                 |
| EPD module C3 (kg CO2 eq.)               | 0,00                                                                                                                                                                                 |
| EPD module C4 (kg CO2 eq.)               | 0,92                                                                                                                                                                                 |
| EPD module D (kg CO2 eq.)                | -0,73                                                                                                                                                                                |
|                                          |                                                                                                                                                                                      |