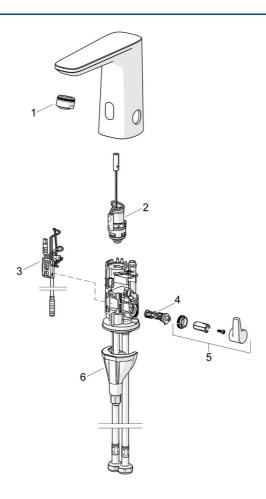

## Parti di ricambio

## SP9210200933

|      | Nome                                                  | Codice      |
|------|-------------------------------------------------------|-------------|
| 01   | Aereatore, M24x1 HC PCA 7.0 l/min Nero opaco          | 1016723V-33 |
| 02   | Valvola magnetica                                     | 1008658V    |
| 03   | Sensore, 3/9 V, Bluetooth                             | 1012464V    |
| 04   | Regolatore di temperatura                             | 1010630V    |
| 05   | Maniglia per regolazione della temperatura Nero opaco | 1017587V-33 |
| 06   | Set di fissaggio                                      | 59914475    |
| N.I. | Batteria. 1.5 V AA Lithium                            | 59914136    |