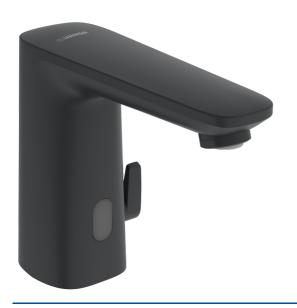

## 9210221933 HANSAELECTRA Safety - Miscelatore lavabo, 3 V, Bluetooth

EAN: 4057304019326 static.hansa.com/9210221933

- Lavabo
- Settore pubblico e semipubblico, Housing
- Senza contatto, Alimentazione a batteria, Trasformatore separato, Bluetooth®, Lead free
- Montaggio d'appoggio
- Nero opaco
- Bocca fissa
- PCA® portata costante indipendentemente dalle variazioni di pressione, Rompigetto orientabile
- Manopola di regolazione temperatura
- Limitatore di temperatura regolabile, Smart antiscalding protection
- Valvola di miscelazione manuale, Valvola/e di non ritorno, Filtro/i anti-impurità
- Sensore PSD avanzato, Indicatori luminosi, Indicazione batteria scarica
- Collegamento con flessibili
- Installazione 3S, impostazioni del software regolabili (tramite App)