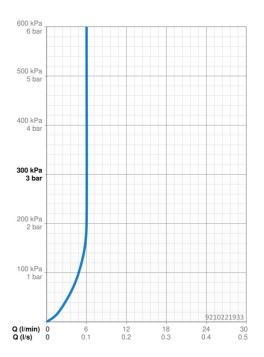

## Dati tecnici

| Caratteristiche flusso                   |                                                                                                                                                                                      |
|------------------------------------------|--------------------------------------------------------------------------------------------------------------------------------------------------------------------------------------|
| Portata 3 bar (con limitatore di flusso) | 6.0 l/min                                                                                                                                                                            |
| Caratteristiche tecniche                 |                                                                                                                                                                                      |
| Fornitura di acqua calda                 | max. +70°C                                                                                                                                                                           |
| Pressione di esercizio                   | 1-10 bar                                                                                                                                                                             |
| Misura della connessione                 | 63/8                                                                                                                                                                                 |
| Projection                               | 117 mm                                                                                                                                                                               |
| Backflow prevention (EN1717)             | EB                                                                                                                                                                                   |
| Materiale                                | Composite                                                                                                                                                                            |
| Impostazioni software                    |                                                                                                                                                                                      |
| Tempo di scorrimento a posteriori        | 3 s (1-20 s)                                                                                                                                                                         |
| Scarico automatico                       | off (off/1-120 h)                                                                                                                                                                    |
| Periodo di scarico automatico            | 30 s (1-1800 s)                                                                                                                                                                      |
| Periodo di scorrimento max.              | 2 min (1 - 1800 s)                                                                                                                                                                   |
| Caratteristiche elettroniche             |                                                                                                                                                                                      |
| Collegamento elettrico                   | 9 V                                                                                                                                                                                  |
| Batteria                                 | AA 1.5 V Lithium x 2                                                                                                                                                                 |
| Bluetooth version                        | 5.x (D060576)                                                                                                                                                                        |
| Norme                                    |                                                                                                                                                                                      |
| Direttiva EU                             | C ∈ Radio Equipment Directive 2014/53/EU, Low Voltage<br>Directive 2014/35/EU, EMC Directive 2014/30/EU, RoHS<br>Directive 2011/65/EU                                                |
| Standard EN                              | EN 15091, ETSI EN 301 489-1 V1.9.2 , ETSI EN 300 328 v2.2.2 ,<br>EN 61000-6-1:2007 , EN 61000-6-3:2007+A1:2011+AC:2012 ,<br>EN 60335-1:2012+A11+A13+A1+A14+A2+A15:2021, Part 19.11.4 |
| Classe di rumorosità                     | I (ISO 3822)                                                                                                                                                                         |
| Classe di protezione                     | IP 55                                                                                                                                                                                |
| Certificati/Dichiarazioni                |                                                                                                                                                                                      |
| Dichiarazione di conformità              | RED                                                                                                                                                                                  |
| EPD                                      | S-P-07753                                                                                                                                                                            |
| Sostenibilità                            |                                                                                                                                                                                      |
| EPD module A1 (kg CO2 eq.)               | 3,40                                                                                                                                                                                 |
| EPD module A2 (kg CO2 eq.)               | 0,16                                                                                                                                                                                 |
| EPD module A3 (kg CO2 eq.)               | 0,31                                                                                                                                                                                 |
| EPD module A1-A3 (kg CO2 eq.)            | 3,86                                                                                                                                                                                 |
| EPD module A4 (kg CO2 eq.)               | 0,15                                                                                                                                                                                 |
| EPD module B7 (kg CO2 eq.)               | 930,00                                                                                                                                                                               |
| EPD module C2 (kg CO2 eq.)               | 0,01                                                                                                                                                                                 |
| EPD module C3 (kg CO2 eq.)               | 0,00                                                                                                                                                                                 |
| EPD module C4 (kg CO2 eq.)               | 0,92                                                                                                                                                                                 |
| EPD module D (kg CO2 eq.)                | -0,73                                                                                                                                                                                |
|                                          |                                                                                                                                                                                      |