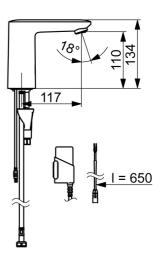

## Dati tecnici

| Caratteristiche flusso                   |                                                                                                                                                                                      |
|------------------------------------------|--------------------------------------------------------------------------------------------------------------------------------------------------------------------------------------|
| Portata 3 bar (con limitatore di flusso) | 6.0 l/min                                                                                                                                                                            |
| Caratteristiche tecniche                 |                                                                                                                                                                                      |
| Fornitura di acqua calda                 | max. +70°C                                                                                                                                                                           |
| Pressione di esercizio                   | 1-10 bar                                                                                                                                                                             |
| Misura della connessione                 | 63/8                                                                                                                                                                                 |
| Projection                               | 117 mm                                                                                                                                                                               |
| Backflow prevention (EN1717)             | EB                                                                                                                                                                                   |
| Materiale                                | Composite                                                                                                                                                                            |
| Impostazioni software                    |                                                                                                                                                                                      |
| Tempo di scorrimento a posteriori        | 3 s (1-20 s)                                                                                                                                                                         |
| Scarico automatico                       | off (off/1-120 h)                                                                                                                                                                    |
| Periodo di scarico automatico            | 30 s (1-1800 s)                                                                                                                                                                      |
| Periodo di scorrimento max.              | 2 min (1 - 1800 s)                                                                                                                                                                   |
| Caratteristiche elettroniche             |                                                                                                                                                                                      |
| Collegamento elettrico                   | 9 V                                                                                                                                                                                  |
| Batteria                                 | AA 1.5 V Lithium x 2                                                                                                                                                                 |
| Bluetooth version                        | 5.x (D060576)                                                                                                                                                                        |
| Norme                                    |                                                                                                                                                                                      |
| Direttiva EU                             | C ∈ Radio Equipment Directive 2014/53/EU, Low Voltage<br>Directive 2014/35/EU, EMC Directive 2014/30/EU, RoHS<br>Directive 2011/65/EU                                                |
| Standard EN                              | EN 15091, ETSI EN 301 489-1 V1.9.2 , ETSI EN 300 328 v2.2.2 ,<br>EN 61000-6-1:2007 , EN 61000-6-3:2007+A1:2011+AC:2012 ,<br>EN 60335-1:2012+A11+A13+A1+A14+A2+A15:2021, Part 19.11.4 |
| Classe di rumorosità                     | I (ISO 3822)                                                                                                                                                                         |
| Classe di protezione                     | IP 55                                                                                                                                                                                |
| Certificati/Dichiarazioni                |                                                                                                                                                                                      |
| Dichiarazione di conformità              | RED                                                                                                                                                                                  |
| EPD                                      | S-P-07753                                                                                                                                                                            |
| Sostenibilità                            |                                                                                                                                                                                      |
| EPD module A1 (kg CO2 eq.)               | 3,40                                                                                                                                                                                 |
| EPD module A2 (kg CO2 eq.)               | 0,16                                                                                                                                                                                 |
| EPD module A3 (kg CO2 eq.)               | 0,31                                                                                                                                                                                 |
| EPD module A1-A3 (kg CO2 eq.)            | 3,86                                                                                                                                                                                 |
| EPD module A4 (kg CO2 eq.)               | 0,15                                                                                                                                                                                 |
| EPD module B7 (kg CO2 eq.)               | 930,00                                                                                                                                                                               |
| EPD module C2 (kg CO2 eq.)               | 0,01                                                                                                                                                                                 |
| EPD module C3 (kg CO2 eq.)               | 0,00                                                                                                                                                                                 |
| EPD module C4 (kg CO2 eq.)               | 0,92                                                                                                                                                                                 |
| EPD module D (kg CO2 eq.)                | -0,73                                                                                                                                                                                |
|                                          |                                                                                                                                                                                      |