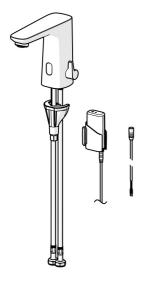

## Parti di ricambio

## SP9210200933

|      | Nome                                                  | Codice      |
|------|-------------------------------------------------------|-------------|
| 01   | Aereatore, M24x1 HC PCA 7.0 l/min Nero opaco          | 1016723V-33 |
| 02   | Valvola magnetica                                     | 1008658V    |
| 03   | Sensore, 3/9 V, Bluetooth                             | 1012464V    |
| 04   | Regolatore di temperatura                             | 1010630V    |
| 05   | Maniglia per regolazione della temperatura Nero opaco | 1017587V-33 |
| 06   | Set di fissaggio                                      | 59914475    |
| N.I. | Batteria. 1.5 V AA Lithium                            | 59914136    |