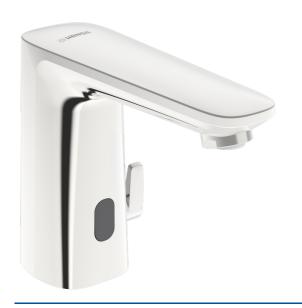

## 92002219 HANSAELECTRA - Miscelatore lavabo, 3 V, Bluetooth

EAN: 4057304019272 static.hansa.com/92002219

- Lavabo
- Settore pubblico e semipubblico, Housing
- Senza contatto, Alimentazione a batteria, Trasformatore separato, Bluetooth®, Lead free
- Montaggio d'appoggio
- Cromo
- Bocca fissa
- PCA® portata costante indipendentemente dalle variazioni di pressione, Rompigetto orientabile
- Manopola di regolazione temperatura
- Limitatore di temperatura regolabile
- Valvola di miscelazione manuale, Valvola/e di non ritorno, Filtro/i anti-impurità
- Sensore PSD avanzato, Indicatori luminosi, Indicazione batteria scarica
- Collegamento con flessibili
- Installazione 3S, impostazioni del software regolabili (tramite App)