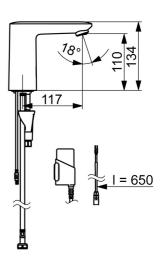

## Dati tecnici

| Caratteristiche flusso                   |                                                                                                                                                                                      |
|------------------------------------------|--------------------------------------------------------------------------------------------------------------------------------------------------------------------------------------|
| Portata 3 bar (con limitatore di flusso) | 6.0 l/min                                                                                                                                                                            |
| Caratteristiche tecniche                 |                                                                                                                                                                                      |
| Fornitura di acqua calda                 | max.+70°C                                                                                                                                                                            |
| Pressione di esercizio                   | 1-10 bar                                                                                                                                                                             |
| Misura della connessione                 | 63/8                                                                                                                                                                                 |
| Projection                               | 117 mm                                                                                                                                                                               |
| Backflow prevention (EN1717)             | EB                                                                                                                                                                                   |
| Materiale                                | Composite                                                                                                                                                                            |
| Impostazioni software                    |                                                                                                                                                                                      |
| Tempo di scorrimento a posteriori        | 3 s (1-20 s)                                                                                                                                                                         |
| Scarico automatico                       | off (off/1-120 h)                                                                                                                                                                    |
| Periodo di scarico automatico            | 30 s (1-1800 s)                                                                                                                                                                      |
| Periodo di scorrimento max.              | 2 min (1 - 1800 s)                                                                                                                                                                   |
| Caratteristiche elettroniche             |                                                                                                                                                                                      |
| Collegamento elettrico                   | 9 V                                                                                                                                                                                  |
| Batteria                                 | AA 1.5 V Lithium x 2                                                                                                                                                                 |
| Bluetooth version                        | 5.x (D060576)                                                                                                                                                                        |
| Norme                                    |                                                                                                                                                                                      |
| Direttiva EU                             | C ∈ Radio Equipment Directive 2014/53/EU, Low Voltage<br>Directive 2014/35/EU, EMC Directive 2014/30/EU, RoHS<br>Directive 2011/65/EU                                                |
| Standard EN                              | EN 15091, ETSI EN 301 489-1 V1.9.2 , ETSI EN 300 328 v2.2.2 ,<br>EN 61000-6-1:2007 , EN 61000-6-3:2007+A1:2011+AC:2012 ,<br>EN 60335-1:2012+A11+A13+A1+A14+A2+A15:2021, Part 19.11.4 |
| Classe di rumorosità                     | I (ISO 3822)                                                                                                                                                                         |
| Classe di protezione                     | IP 55                                                                                                                                                                                |
| Certificati/Dichiarazioni                |                                                                                                                                                                                      |
| Dichiarazione di conformità              | RED                                                                                                                                                                                  |
| EPD                                      | S-P-07753                                                                                                                                                                            |
| Sostenibilità                            |                                                                                                                                                                                      |
| EPD module A1 (kg CO2 eq.)               | 3,46                                                                                                                                                                                 |
| EPD module A2 (kg CO2 eq.)               | 0,17                                                                                                                                                                                 |
| EPD module A3 (kg CO2 eq.)               | 0,31                                                                                                                                                                                 |
| EPD module A1-A3 (kg CO2 eq.)            | 3,93                                                                                                                                                                                 |
| EPD module A4 (kg CO2 eq.)               | 0,15                                                                                                                                                                                 |
| EPD module B7 (kg CO2 eq.)               | 930,00                                                                                                                                                                               |
| EPD module C2 (kg CO2 eq.)               | 0,01                                                                                                                                                                                 |
| EPD module C3 (kg CO2 eq.)               | 0,00                                                                                                                                                                                 |
| EPD module C4 (kg CO2 eq.)               | 0,94                                                                                                                                                                                 |
| EPD module D (kg CO2 eq.)                | -0,74                                                                                                                                                                                |
|                                          |                                                                                                                                                                                      |