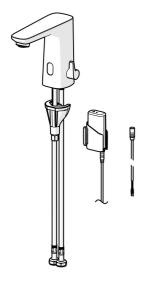

## Parti di ricambio

## SP92002009

|      | Nome                                             | Codice   |
|------|--------------------------------------------------|----------|
| 01   | Aereatore, M24x1 HC PCA 7.0 l/min Cromo          | 1016723V |
| 02   | Valvola magnetica                                | 1008658V |
| 03   | Sensore, 3/9 V, Bluetooth                        | 1012464V |
| 04   | Regolatore di temperatura                        | 1010630V |
| 05   | Maniglia per regolazione della temperatura Cromo | 1017587V |
| 06   | Set di fissaggio                                 | 59914475 |
| N.I. | Batteria, 1.5 V AA Lithium                       | 59914136 |