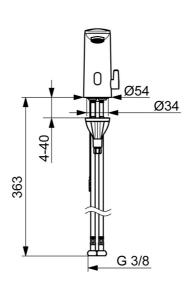

## Dati tecnici

| Caratteristiche flusso                   |                                                                                                                                                                                      |
|------------------------------------------|--------------------------------------------------------------------------------------------------------------------------------------------------------------------------------------|
| Portata 3 bar (con limitatore di flusso) | 6.0 l/min                                                                                                                                                                            |
| Caratteristiche tecniche                 |                                                                                                                                                                                      |
| Fornitura di acqua calda                 | max.+70°C                                                                                                                                                                            |
| Pressione di esercizio                   | 1-10 bar                                                                                                                                                                             |
| Misura della connessione                 | 63/8                                                                                                                                                                                 |
| Projection                               | 117 mm                                                                                                                                                                               |
| Backflow prevention (EN1717)             | EB                                                                                                                                                                                   |
| Materiale                                | Composite                                                                                                                                                                            |
| Impostazioni software                    |                                                                                                                                                                                      |
| Tempo di scorrimento a posteriori        | 3 s (1-20 s)                                                                                                                                                                         |
| Scarico automatico                       | off (off/1-120 h)                                                                                                                                                                    |
| Periodo di scarico automatico            | 30 s (1-1800 s)                                                                                                                                                                      |
| Periodo di scorrimento max.              | 2 min (1 - 1800 s)                                                                                                                                                                   |
| Caratteristiche elettroniche             |                                                                                                                                                                                      |
| Collegamento elettrico                   | 9 V                                                                                                                                                                                  |
| Batteria                                 | AA 1.5 V Lithium x 2                                                                                                                                                                 |
| Bluetooth version                        | 5.x (D060576)                                                                                                                                                                        |
| Norme                                    |                                                                                                                                                                                      |
| Direttiva EU                             | C ∈ Radio Equipment Directive 2014/53/EU, Low Voltage<br>Directive 2014/35/EU, EMC Directive 2014/30/EU, RoHS<br>Directive 2011/65/EU                                                |
| Standard EN                              | EN 15091, ETSI EN 301 489-1 V1.9.2 , ETSI EN 300 328 v2.2.2 ,<br>EN 61000-6-1:2007 , EN 61000-6-3:2007+A1:2011+AC:2012 ,<br>EN 60335-1:2012+A11+A13+A1+A14+A2+A15:2021, Part 19.11.4 |
| Classe di rumorosità                     | I (ISO 3822)                                                                                                                                                                         |
| Classe di protezione                     | IP 55                                                                                                                                                                                |
| Certificati/Dichiarazioni                |                                                                                                                                                                                      |
| Dichiarazione di conformità              | RED                                                                                                                                                                                  |
| EPD                                      | S-P-07753                                                                                                                                                                            |
| Sostenibilità                            |                                                                                                                                                                                      |
| EPD module A1 (kg CO2 eq.)               | 3,46                                                                                                                                                                                 |
| EPD module A2 (kg CO2 eq.)               | 0,17                                                                                                                                                                                 |
| EPD module A3 (kg CO2 eq.)               | 0,31                                                                                                                                                                                 |
| EPD module A1-A3 (kg CO2 eq.)            | 3,93                                                                                                                                                                                 |
| EPD module A4 (kg CO2 eq.)               | 0,15                                                                                                                                                                                 |
| EPD module B7 (kg CO2 eq.)               | 930,00                                                                                                                                                                               |
| EPD module C2 (kg CO2 eq.)               | 0,01                                                                                                                                                                                 |
| EPD module C3 (kg CO2 eq.)               | 0,00                                                                                                                                                                                 |
| EPD module C4 (kg CO2 eq.)               | 0,94                                                                                                                                                                                 |
| EPD module D (kg CO2 eq.)                | -0,74                                                                                                                                                                                |
|                                          |                                                                                                                                                                                      |