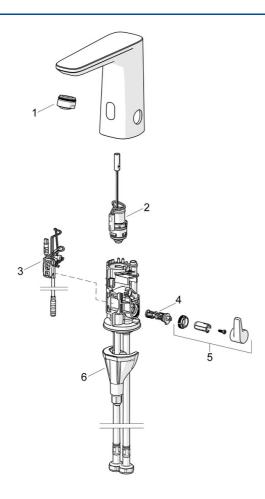

## Parti di ricambio

## SP92002009

|      | Nome                                             | Codice   |
|------|--------------------------------------------------|----------|
| 01   | Aereatore, M24x1 HC PCA 7.0 l/min Cromo          | 1016723V |
| 02   | Valvola magnetica                                | 1008658V |
| 03   | Sensore, 3/9 V, Bluetooth                        | 1012464V |
| 04   | Regolatore di temperatura                        | 1010630V |
| 05   | Maniglia per regolazione della temperatura Cromo | 1017587V |
| 06   | Set di fissaggio                                 | 59914475 |
| N.I. | Batteria, 1.5 V AA Lithium                       | 59914136 |