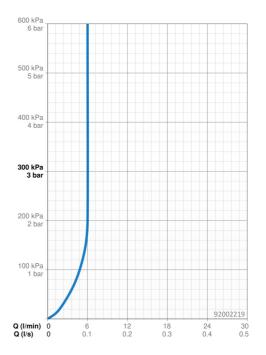

## Dati tecnici

| Caratteristiche flusso                   |                                                                                                                                                                                      |
|------------------------------------------|--------------------------------------------------------------------------------------------------------------------------------------------------------------------------------------|
| Portata 3 bar (con limitatore di flusso) | 6.0 l/min                                                                                                                                                                            |
| Caratteristiche tecniche                 |                                                                                                                                                                                      |
| Fornitura di acqua calda                 | max.+70°C                                                                                                                                                                            |
| Pressione di esercizio                   | 1-10 bar                                                                                                                                                                             |
| Misura della connessione                 | 63/8                                                                                                                                                                                 |
| Projection                               | 117 mm                                                                                                                                                                               |
| Backflow prevention (EN1717)             | EB                                                                                                                                                                                   |
| Materiale                                | Composite                                                                                                                                                                            |
| Impostazioni software                    |                                                                                                                                                                                      |
| Tempo di scorrimento a posteriori        | 3 s (1-20 s)                                                                                                                                                                         |
| Scarico automatico                       | off (off/1-120 h)                                                                                                                                                                    |
| Periodo di scarico automatico            | 30 s (1-1800 s)                                                                                                                                                                      |
| Periodo di scorrimento max.              | 2 min (1 - 1800 s)                                                                                                                                                                   |
| Caratteristiche elettroniche             |                                                                                                                                                                                      |
| Collegamento elettrico                   | 9 V                                                                                                                                                                                  |
| Batteria                                 | AA 1.5 V Lithium x 2                                                                                                                                                                 |
| Bluetooth version                        | 5.x (D060576)                                                                                                                                                                        |
| Norme                                    |                                                                                                                                                                                      |
| Direttiva EU                             | C ∈ Radio Equipment Directive 2014/53/EU, Low Voltage<br>Directive 2014/35/EU, EMC Directive 2014/30/EU, RoHS<br>Directive 2011/65/EU                                                |
| Standard EN                              | EN 15091, ETSI EN 301 489-1 V1.9.2 , ETSI EN 300 328 v2.2.2 ,<br>EN 61000-6-1:2007 , EN 61000-6-3:2007+A1:2011+AC:2012 ,<br>EN 60335-1:2012+A11+A13+A1+A14+A2+A15:2021, Part 19.11.4 |
| Classe di rumorosità                     | I (ISO 3822)                                                                                                                                                                         |
| Classe di protezione                     | IP 55                                                                                                                                                                                |
| Certificati/Dichiarazioni                |                                                                                                                                                                                      |
| Dichiarazione di conformità              | RED                                                                                                                                                                                  |
| EPD                                      | S-P-07753                                                                                                                                                                            |
| Sostenibilità                            |                                                                                                                                                                                      |
| EPD module A1 (kg CO2 eq.)               | 3,46                                                                                                                                                                                 |
| EPD module A2 (kg CO2 eq.)               | 0,17                                                                                                                                                                                 |
| EPD module A3 (kg CO2 eq.)               | 0,31                                                                                                                                                                                 |
| EPD module A1-A3 (kg CO2 eq.)            | 3,93                                                                                                                                                                                 |
| EPD module A4 (kg CO2 eq.)               | 0,15                                                                                                                                                                                 |
| EPD module B7 (kg CO2 eq.)               | 930,00                                                                                                                                                                               |
| EPD module C2 (kg CO2 eq.)               | 0,01                                                                                                                                                                                 |
| EPD module C3 (kg CO2 eq.)               | 0,00                                                                                                                                                                                 |
| EPD module C4 (kg CO2 eq.)               | 0,94                                                                                                                                                                                 |
| EPD module D (kg CO2 eq.)                | -0,74                                                                                                                                                                                |
|                                          |                                                                                                                                                                                      |