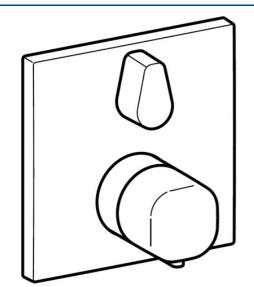

## 89950000 HANSA - Piastra per miscelatore vasca-doccia

EAN: 4057304008832 static.hansa.com/89950000

- Vasca & doccia
- Set esterno, Termostatico
- Montaggio a parete con unità d'incasso
- Cromo

 Deviatore manuale, ceramico, indipendente dalla pressione con regolazione del volume e funzione di arresto per due uscite

#### SP81139562

|      | Nome                                             | Codice   |
|------|--------------------------------------------------|----------|
| 01   | Manopola di apertura Cromo                       | 59914577 |
| 02   | Piastra, 150x150 mm Cromo                        | 59914315 |
| 03   | Rosetta Cromo                                    | 59914294 |
| 04   | Fixing part                                      | 59914307 |
| 05   | Screw, M4.5x80                                   | 59912890 |
| 06   | Maniglia per regolazione della temperatura Cromo | 59914295 |
| 07   | Cartuccia termostatica, 3.4                      | 59914114 |
| 08   | O-ring                                           | 59914113 |
| 09   | Dado di fissaggio, M36x1.5, SW38                 | 59914319 |
| 10   | Deviatore                                        | 59914183 |
| 11   | Unità funzionale, (8114, 8862)                   | 59914311 |
| 11   | Unità funzionale, (8113, 8861)                   | 59914316 |
| 12   | O-ring, 23.47x2.62                               | 59914304 |
| 13   | Valvola antiriflusso                             | 59905714 |
| 14   | Kit di installazione                             | 59914186 |
| N.I. | Prolunga, 15 mm, 150x150 mm                      | 59914192 |
| N.I. | Adapter, H/C reversed                            | 59914184 |
| N.I. | Prolunga, 15 mm                                  | 59914182 |
| N.I. | Viti di fissaggio, M6x13                         | 59914657 |
| N.I. | Deviatore, 240°                                  | 59914656 |
| N.I. | Temperature adjustment limiter, max 38°C         | 59914619 |
| N.I. | Deviatore, 120°                                  | 59914655 |