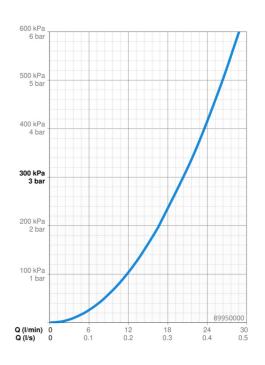

### Dati tecnici

| Caratteristiche flusso          |                   |  |  |
|---------------------------------|-------------------|--|--|
| Portata 3 bar                   | 20.4 / 20.4 l/min |  |  |
| Caratteristiche tecniche        |                   |  |  |
| Misura DN (dimensione nominale) | DN15              |  |  |
| Pressione di esercizio          | 0.5-10 bar        |  |  |
| Certificati/Dichiarazioni       |                   |  |  |
| DVGW                            | DW-6517CT0297     |  |  |
| ABP                             | PA-IX 38188/IDD   |  |  |