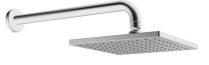

| SI | Ρ4 | 42 | 6 | 0 | 2/ | 4( | 0 |
|----|----|----|---|---|----|----|---|
|    |    |    |   |   |    |    |   |

|     | Nome                                                    | Codice   |
|-----|---------------------------------------------------------|----------|
| 1   | Asta Doccia a pioggia, 200x200 mm Cromo                 | 59913873 |
| 1.3 | Piastra ugelli, 200x200 mm, (-2019) Fuori<br>produzione | 59913874 |
| 1.6 | Limitatore di portata                                   | 59913753 |
| 1.7 | Screw                                                   | 59913754 |
| 2   | Braccio Doccia, L=350                                   | 59913748 |
| 3   | Piastra, d 65 mm Cromo                                  | 59913750 |
|     |                                                         |          |