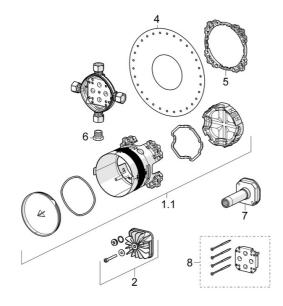

## K> HANSA

#### SP8000000

|      | Nome                   | Codice   |
|------|------------------------|----------|
| 1.1  | Installation box Cromo | 59914329 |
| 2    | Тарро                  | 59914330 |
| 4    | Giunto                 | 59914332 |
| 5    | Anello                 | 59914331 |
| 6    | Tappo, G1/2            | 59905013 |
| 7    | Flush connector        | 59914185 |
| 8    | Prolunga, 15 mm        | 59914182 |
| N.I. | Тарро                  | 59914636 |
| N.I. | Adapter, H/C reversed  | 59914184 |