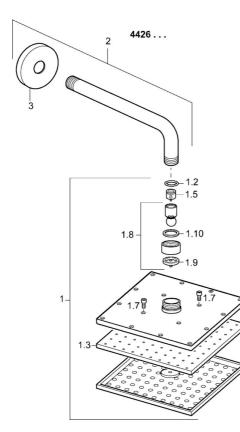

| SI | Ρ4 | 42 | 6 | 0 | 2/ | 4( | 0 |
|----|----|----|---|---|----|----|---|
|    |    |    |   |   |    |    |   |

|     | Nome                                                    | Codice   |
|-----|---------------------------------------------------------|----------|
| 1   | Asta Doccia a pioggia, 200x200 mm Cromo                 | 59913873 |
| 1.3 | Piastra ugelli, 200x200 mm, (-2019) Fuori<br>produzione | 59913874 |
| 1.6 | Limitatore di portata                                   | 59913753 |
| 1.7 | Screw                                                   | 59913754 |
| 2   | Braccio Doccia, L=350                                   | 59913748 |
| 3   | Piastra, d 65 mm Cromo                                  | 59913750 |
|     |                                                         |          |

SP44250100

|      | Nome                  | Codice   |
|------|-----------------------|----------|
| N.I. | Limitatore di portata | 59912777 |