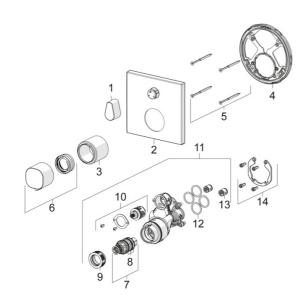

### Parti di ricambio

#### SP81139562

|      | Nome                                             | Codice   |
|------|--------------------------------------------------|----------|
| 01   | Manopola di apertura Cromo                       | 59914577 |
| 02   | Piastra, 150x150 mm Cromo                        | 59914315 |
| 03   | Rosetta Cromo                                    | 59914294 |
| 04   | Fixing part                                      | 59914307 |
| 05   | Screw, M4.5x80                                   | 59912890 |
| 06   | Maniglia per regolazione della temperatura Cromo | 59914295 |
| 07   | Cartuccia termostatica, 3.4                      | 59914114 |
| 08   | O-ring                                           | 59914113 |
| 09   | Dado di fissaggio, M36x1.5, SW38                 | 59914319 |
| 10   | Deviatore                                        | 59914183 |
| 11   | Unità funzionale, (8114, 8862)                   | 59914311 |
| 11   | Unità funzionale, (8113, 8861)                   | 59914316 |
| 12   | O-ring, 23.47x2.62                               | 59914304 |
| 13   | Valvola antiriflusso                             | 59905714 |
| 14   | Kit di installazione                             | 59914186 |
| N.I. | Prolunga, 15 mm, 150x150 mm                      | 59914192 |
| N.I. | Adapter, H/C reversed                            | 59914184 |
| N.I. | Prolunga, 15 mm                                  | 59914182 |
| N.I. | Viti di fissaggio, M6x13                         | 59914657 |
| N.I. | Deviatore, 240°                                  | 59914656 |
| N.I. | Temperature adjustment limiter, max 38°C         | 59914619 |
| N.I. | Deviatore, 120°                                  | 59914655 |