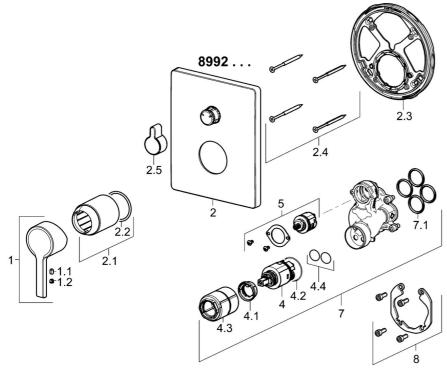

## Reserveonderdelen

## SP89929003

|      | No                                | 6.4.     |
|------|-----------------------------------|----------|
|      | Naam                              | Code     |
| 1    | Hendel Chroom                     | 59913828 |
| 1.1  | Schroef, M5x8, SW2.5              | 59904755 |
| 1.2  | Sierdop Grijs                     | 59912112 |
| 2    | Afdekplaat, 185x150 mm Chroom     | 59914327 |
| 2.1  | Rosassen Chroom                   | 59912511 |
| 2.2  | O-ring, 41x3                      | 59913215 |
| 2.3  | Fixing part                       | 59914307 |
| 2.4  | Schroef, M4.5x80                  | 59912890 |
| 2.5  | Omstelknop Chroom                 | 59914324 |
| 4    | Binnenwerk, 3.5 Classic           | 59913075 |
| 4.1  | Temperature adjustment limiter    | 59912325 |
| 4.2  | O-ring, d 28.24x2.62 Stopgezet    | 59912590 |
| 4.3  | Schroef de mouw, M38x1            | 59912115 |
| 4.4  | O-ring, d 10.10x1.60 Stopgezet    | 59905072 |
| 5    | Omsteller                         | 59914183 |
| 7    | Functional unit, 3.5              | 59914299 |
| 7.1  | O-ring, 23.47x2.62                | 59914304 |
| 8    | Installatie pakket                | 59914186 |
| N.I. | Omsteller, 120°                   | 59914655 |
| N.I. | Adapter, H/C reversed             | 59914184 |
| N.I. | Bevestigingsschroeven, M6x13      | 59914657 |
| N.I. | Schroevedraaier, 5 mm             | 59914334 |
| N.I. | Inbouwverlengstuk kompleet, 15 mm | 59914182 |