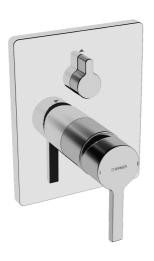

EAN: 4015474278660 static.hansa.com/89929003

- Bad en douche
- Eengreeps, Afbouwset
- Wandmontage voor inbouwunit
- Chroom

- Eengreeps bediend, Hendel met warm-koud-aanduiding
- Kraanhuis gemaakt van DZR messing
- Vierkante rozet, Functie-eenheid bevestigd met schroeven, BLUECLICK rozettendrager voor eenvoudige montage, BLUETUNE, verstelbaar na installatie +/- 3,5°