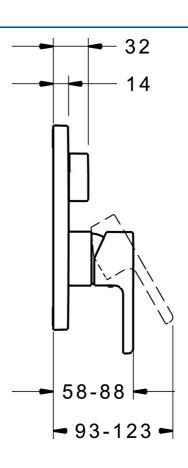

EAN: 4015474278660 static.hansa.com/89929003

- Bad en douche
- Eengreeps, Afbouwset
- Wandmontage voor inbouwunit
- Chroom

- Eengreeps bediend, Hendel met warm-koud-aanduiding
- Kraanhuis gemaakt van DZR messing
- Vierkante rozet, Functie-eenheid bevestigd met schroeven, BLUECLICK rozettendrager voor eenvoudige montage, BLUETUNE, verstelbaar na installatie +/- 3,5°

## **Technische gegevens**

| Technische eigenschappen |            |  |  |
|--------------------------|------------|--|--|
| Warmwatertoevoer         | max. +80°C |  |  |
| Werkdruk                 | 0.5-10 bar |  |  |
| Voorschriften            |            |  |  |
| EN-norm                  | EN 817     |  |  |