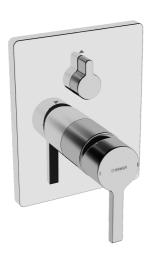

## 89929003 HANSAFORM - Piastra per miscelatore vasca-doccia

EAN: 4015474278660 static.hansa.com/89929003

- Vasca & doccia
- Monocomando, Set esterno
- Montaggio a parete con unità d'incasso
- Cromo

- Leva/Manopola monocomando, Leva con simbolo F+C
- Ottone DZR
- Placca quadrata, Unità di funzionamento con fissaggio a vite, BLUECLICK portaplacca per un montaggio semplice, BLUETUNE: allineamento post montaggio +/- 3,5°