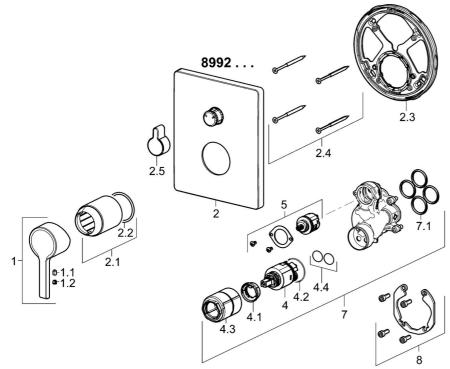

## Parti di ricambio

## SP89929003

| Nome                                         | Codice                                                                                                                                                                                                                                                                                                                                                                       |
|----------------------------------------------|------------------------------------------------------------------------------------------------------------------------------------------------------------------------------------------------------------------------------------------------------------------------------------------------------------------------------------------------------------------------------|
|                                              | Cource                                                                                                                                                                                                                                                                                                                                                                       |
| Leva Cromo                                   | 59913828                                                                                                                                                                                                                                                                                                                                                                     |
| Screw, M5x8, SW2.5                           | 59904755                                                                                                                                                                                                                                                                                                                                                                     |
| Tappo Grigio                                 | 59912112                                                                                                                                                                                                                                                                                                                                                                     |
| Piastra, 185x150 mm Cromo                    | 59914327                                                                                                                                                                                                                                                                                                                                                                     |
| Rosetta Cromo                                | 59912511                                                                                                                                                                                                                                                                                                                                                                     |
| O-ring, 41x3                                 | 59913215                                                                                                                                                                                                                                                                                                                                                                     |
| Fixing part                                  | 59914307                                                                                                                                                                                                                                                                                                                                                                     |
| Screw, M4.5x80                               | 59912890                                                                                                                                                                                                                                                                                                                                                                     |
| Bottone di deviatore Cromo                   | 59914324                                                                                                                                                                                                                                                                                                                                                                     |
| Cartuccia, 3.5 Classic                       | 59913075                                                                                                                                                                                                                                                                                                                                                                     |
| Temperature adjustment limiter               | 59912325                                                                                                                                                                                                                                                                                                                                                                     |
| O-ring, d 28.24x2.62 Fuori produzione        | 59912590                                                                                                                                                                                                                                                                                                                                                                     |
| Manicotto filettato, M38x1                   | 59912115                                                                                                                                                                                                                                                                                                                                                                     |
| O-ring, d 10.10x1.60 Fuori produzione        | 59905072                                                                                                                                                                                                                                                                                                                                                                     |
| Deviatore                                    | 59914183                                                                                                                                                                                                                                                                                                                                                                     |
| Unità funzionale, 3.5                        | 59914299                                                                                                                                                                                                                                                                                                                                                                     |
| O-ring, 23.47x2.62                           | 59914304                                                                                                                                                                                                                                                                                                                                                                     |
| Kit di installazione                         | 59914186                                                                                                                                                                                                                                                                                                                                                                     |
| Deviatore, 120°                              | 59914655                                                                                                                                                                                                                                                                                                                                                                     |
| Adapter, H/C reversed                        | 59914184                                                                                                                                                                                                                                                                                                                                                                     |
|                                              |                                                                                                                                                                                                                                                                                                                                                                              |
| Viti di fissaggio, M6x13                     | 59914657                                                                                                                                                                                                                                                                                                                                                                     |
| Viti di fissaggio, M6x13<br>Cacciavite, 5 mm | 59914657<br>59914334                                                                                                                                                                                                                                                                                                                                                         |
|                                              | Tappo Grigio Piastra, 185x150 mm Cromo Rosetta Cromo O-ring, 41x3 Fixing part Screw, M4.5x80 Bottone di deviatore Cromo Cartuccia, 3.5 Classic Temperature adjustment limiter O-ring, d 28.24x2.62 Fuori produzione Manicotto filettato, M38x1 O-ring, d 10.10x1.60 Fuori produzione Deviatore Unità funzionale, 3.5 O-ring, 23.47x2.62 Kit di installazione Deviatore, 120° |