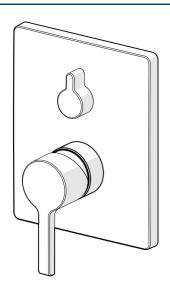

## 89929003 HANSAFORM - Piastra per miscelatore vasca-doccia

EAN: 4015474278660 static.hansa.com/89929003

- Vasca & doccia
- Monocomando, Set esterno
- Montaggio a parete con unità d'incasso
- Cromo

- Leva/Manopola monocomando, Leva con simbolo F+C
- Ottone DZR
- Placca quadrata, Unità di funzionamento con fissaggio a vite, BLUECLICK portaplacca per un montaggio semplice, BLUETUNE: allineamento post montaggio +/- 3,5°