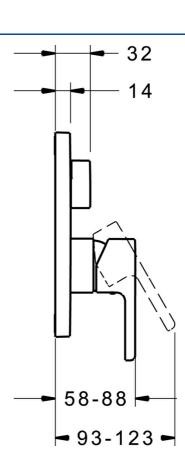

## Dati tecnici

| Caratteristiche tecniche |            |  |
|--------------------------|------------|--|
| Fornitura di acqua calda | max. +80°C |  |
| Pressione di esercizio   | 0.5-10 bar |  |
| Norme                    |            |  |
| Standard EN              | EN 817     |  |