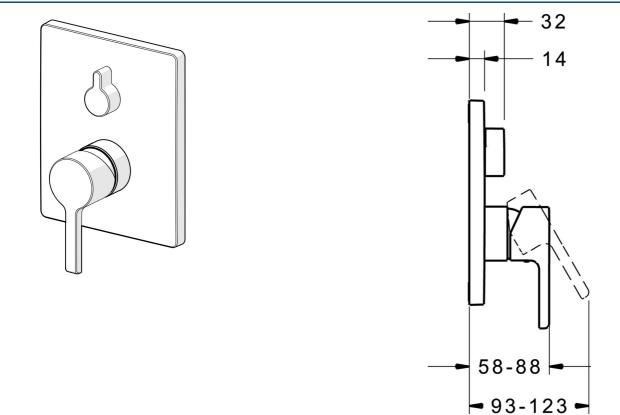

## 89929003 HANSAFORM - Cover part for bath and shower

faucet Discontinued

EAN: 4015474278660 static.hansa.com/89929003

- Bathtub & Shower
- Single-lever, Trim Kit
- Concealed wall mounting
- Chrome

- Single operating lever/handle, Hot/Cold symbols
- Inner body made of DZR brass
- Square rosette, Fastening of the function unit with screws, BLUECLICK for an easy, screwless trim plate installation, BLUETUNE alignment after installation of +/- 3,5<sup>o</sup>

## **Technical data**

| Technical properties |            |  |
|----------------------|------------|--|
| Hot water supply     | max. +80°C |  |
| Working pressure     | 0.5-10 bar |  |
| Regulations          |            |  |
| EN standard          | EN 817     |  |
|                      |            |  |