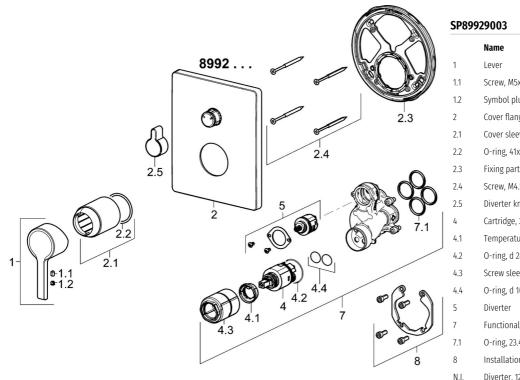

## Spare parts

| SP89929003                        |                                                                                                                                                                                                                                                                                                                                                                                                                 |  |
|-----------------------------------|-----------------------------------------------------------------------------------------------------------------------------------------------------------------------------------------------------------------------------------------------------------------------------------------------------------------------------------------------------------------------------------------------------------------|--|
| Name                              | Code                                                                                                                                                                                                                                                                                                                                                                                                            |  |
| Lever                             | 59913828                                                                                                                                                                                                                                                                                                                                                                                                        |  |
| Screw, M5x8, SW2.5                | 59904755                                                                                                                                                                                                                                                                                                                                                                                                        |  |
| Symbol plug Grey                  | 59912112                                                                                                                                                                                                                                                                                                                                                                                                        |  |
| Cover flange, 185x150 mm          | 59914327                                                                                                                                                                                                                                                                                                                                                                                                        |  |
| Cover sleeve                      | 59912511                                                                                                                                                                                                                                                                                                                                                                                                        |  |
| 0-ring, 41x3                      | 59913215                                                                                                                                                                                                                                                                                                                                                                                                        |  |
| Fixing part                       | 59914307                                                                                                                                                                                                                                                                                                                                                                                                        |  |
| Screw, M4.5x80                    | 59912890                                                                                                                                                                                                                                                                                                                                                                                                        |  |
| Diverter knob                     | 59914324                                                                                                                                                                                                                                                                                                                                                                                                        |  |
| Cartridge, 3.5 Classic            | 59913075                                                                                                                                                                                                                                                                                                                                                                                                        |  |
| Temperature adjustment limiter    | 59912325                                                                                                                                                                                                                                                                                                                                                                                                        |  |
| O-ring, d 28.24x2.62 Discontinued | 59912590                                                                                                                                                                                                                                                                                                                                                                                                        |  |
| Screw sleeve, M38x1               | 59912115                                                                                                                                                                                                                                                                                                                                                                                                        |  |
| O-ring, d 10.10x1.60 Discontinued | 59905072                                                                                                                                                                                                                                                                                                                                                                                                        |  |
| Diverter                          | 59914183                                                                                                                                                                                                                                                                                                                                                                                                        |  |
| Functional unit, 3.5              | 59914299                                                                                                                                                                                                                                                                                                                                                                                                        |  |
| O-ring, 23.47x2.62                | 59914304                                                                                                                                                                                                                                                                                                                                                                                                        |  |
| Installation kit                  | 59914186                                                                                                                                                                                                                                                                                                                                                                                                        |  |
| Diverter, 120°                    | 59914655                                                                                                                                                                                                                                                                                                                                                                                                        |  |
| Adapter, H/C reversed             | 59914184                                                                                                                                                                                                                                                                                                                                                                                                        |  |
| Fixing screw, M6x13               | 59914657                                                                                                                                                                                                                                                                                                                                                                                                        |  |
| Screwdriver, 5 mm                 | 59914334                                                                                                                                                                                                                                                                                                                                                                                                        |  |
| Raising kit, 15 mm                | 59914182                                                                                                                                                                                                                                                                                                                                                                                                        |  |
|                                   | NameLeverScrew, M5x8, SW2.5Symbol plug GreyCover flange, 185x150 mmCover sleeveO-ring, 41x3Fixing partScrew, M4.5x80Diverter knobCartridge, 3.5 ClassicTemperature adjustment limiterO-ring, d 10.10x1.60 DiscontinuedScrew sleeve, M38x1O-ring, d 10.10x1.60 DiscontinuedDiverterFunctional unit, 3.5O-ring, 23.47x2.62Installation kitDiverter, 120°Adapter, H/C reversedFixing screw, M6x13Screwdriver, 5 mm |  |