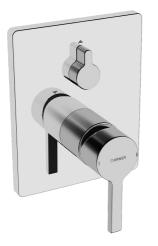

## 89929003 HANSAFORM - Cover part for bath and shower

faucet Discontinued

EAN: 4015474278660 static.hansa.com/89929003

- Bathtub & Shower
- Single-lever, Trim Kit
- Concealed wall mounting
- Chrome

- Single operating lever/handle, Hot/Cold symbols
- Inner body made of DZR brass
- Square rosette, Fastening of the function unit with screws, BLUECLICK for an easy, screwless trim plate installation, BLUETUNE alignment after installation of +/- 3,5<sup>o</sup>