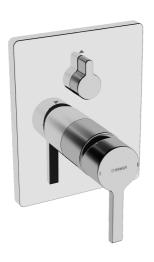

EAN: 4015474278660 static.hansa.com/89929003

- Wanne & Dusche
- Einhebelmischer, Fertigmontageset
- Wandmontage für Unterputz-Einbaukörper

- Einhandbedienhebel/Griff, Hebel mit W+K-Kennzeichnung
- Armaturenkörper aus entzinkungsbeständigem Messing (DZR)
- Rosette eckig, Befestigung der Funktionseinheit mit Schrauben, BLUECLICK: zur einfachen, schraubenlosen Rosettenbefestigung, BLUETUNE: Ausrichtung nach Einbau