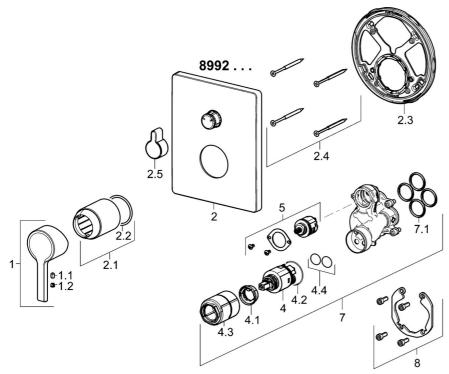

## Ersatzteile

## SP89929003

|      | Name                             | ArtNr.   |
|------|----------------------------------|----------|
| 1    | Hebel                            | 59913828 |
| 1.1  | Schraube, M5x8, SW2.5            | 59904755 |
| 1.2  | Dekorkappe Grau                  | 59912112 |
| 2    | Rosette, 185x150 mm              | 59914327 |
| 2.1  | Abdeckhülse                      | 59912511 |
| 2.2  | O-Ring, 41x3                     | 59913215 |
| 2.3  | Befestigungsteil                 | 59914307 |
| 2.4  | Schraube, M4.5x80                | 59912890 |
| 2.5  | Umstellknopf                     | 59914324 |
| 4    | Kartusche, 3.5 Classic           | 59913075 |
| 4.1  | Temperatur-Anschlagring          | 59912325 |
| 4.2  | O-Ring, d 28.24x2.62 Ausgelaufen | 59912590 |
| 4.3  | Schraubhülse, M38x1              | 59912115 |
| 4.4  | O-Ring, d 10.10x1.60 Ausgelaufen | 59905072 |
| 5    | Umstellung                       | 59914183 |
| 7    | Funktionseinheit, 3.5            | 59914299 |
| 7.1  | O-Ring, 23.47x2.62               | 59914304 |
| 8    | Einbausatz                       | 59914186 |
| N.I. | Umsteller, automatisch, 120°     | 59914655 |
| N.I. | Adapter, H/C reversed            | 59914184 |
| N.I. | Befestigungsschraube, M6x13      | 59914657 |
| N.I. | Schraubendreher, 5 mm            | 59914334 |
| N.I. | Verlängerungssatz, 15 mm         | 59914182 |