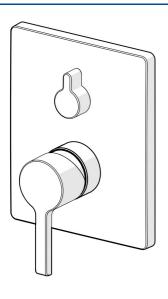

EAN: 4015474278660 static.hansa.com/89929003

- Wanne & Dusche
- Einhebelmischer, Fertigmontageset
- Wandmontage für Unterputz-Einbaukörper

- Einhandbedienhebel/Griff, Hebel mit W+K-Kennzeichnung
- Armaturenkörper aus entzinkungsbeständigem Messing (DZR)
- Rosette eckig, Befestigung der Funktionseinheit mit Schrauben, BLUECLICK: zur einfachen, schraubenlosen Rosettenbefestigung, BLUETUNE: Ausrichtung nach Einbau