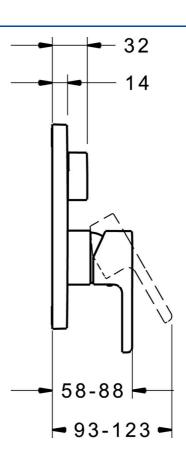

## **Technische Daten**

| Technische Eigenschaften |            |  |  |
|--------------------------|------------|--|--|
| Warmwasserversorgung     | max. +80°C |  |  |
| Arbeitsdruck             | 0.5-10 bar |  |  |
| Vorschriften             |            |  |  |
| EN Standard              | EN 817     |  |  |