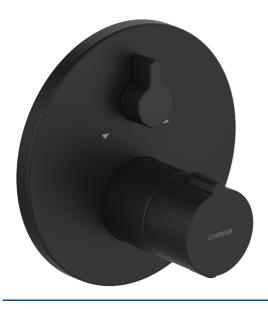

## 8862904533 HANSAHOME - Afwerkset bad -en douchekraan

EAN: 4057304020117 static.hansa.com/8862904533

- Bad en douche
- Afbouwset, Thermostatisch
- Wandmontage voor inbouwunit
- Mat zwart
- Temperatuurgreep, Debietgreep

- Draaiknop omstelling
- Veiligheidsblokkering tegen verbranden bij 38 °C
- Thermostatische temperatuurregeling, Terugslagklep
- Kraanhuis gemaakt van DZR messing, Handmatige, keramische, drukonafhankelijke omstelling met volumeregeling en stopfunctie voor twee uitgangen
- Frame tbv rozetten, Ronde rozet, Huls, Functie-eenheid bevestigd met schroeven, BLUECLICK rozettendrager voor eenvoudige montage, BLUETUNE, verstelbaar na installatie +/- 3,5°