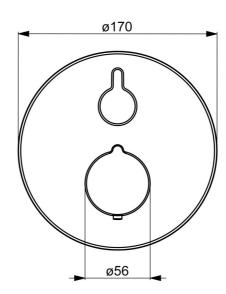

## **Technische gegevens**

| Doorstromingseigenschappen       |                   |
|----------------------------------|-------------------|
| Doorstroomhoeveelheid bij 3 bar  | 20.4 / 20.4 l/min |
| Technische eigenschappen         |                   |
| Warmwatertoevoer                 | max. +80°C        |
| Werkdruk                         | 1-10 bar          |
| Diameter                         | 170 mm            |
| Terugstroom beveiliging (EN1717) | EB                |
| Materiaal                        | brass             |
| Voorschriften                    |                   |
| EN-norm                          | EN 1111           |
| Geluidsklasse                    | I (ISO 3822)      |
| Toestemmingen en Verklaringen    |                   |
| Verklaring van overeenstemming   | DoC               |