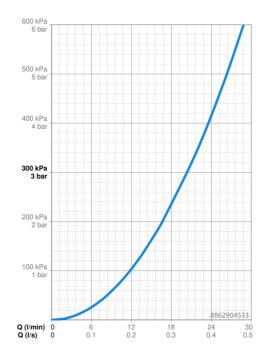

## **Technische gegevens**

| Doorstromingseigenschappen       |                   |
|----------------------------------|-------------------|
| Doorstroomhoeveelheid bij 3 bar  | 20.4 / 20.4 l/min |
| Technische eigenschappen         |                   |
| Warmwatertoevoer                 | max. +80°C        |
| Werkdruk                         | 1-10 bar          |
| Diameter                         | 170 mm            |
| Terugstroom beveiliging (EN1717) | EB                |
| Materiaal                        | brass             |
| Voorschriften                    |                   |
| EN-norm                          | EN 1111           |
| Geluidsklasse                    | I (ISO 3822)      |
| Toestemmingen en Verklaringen    |                   |
| Verklaring van overeenstemming   | DoC               |