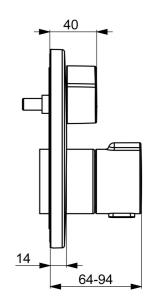

## **Technische gegevens**

| Doorstromingseigenschappen       |                   |
|----------------------------------|-------------------|
| Doorstroomhoeveelheid bij 3 bar  | 20.4 / 20.4 l/min |
| Technische eigenschappen         |                   |
| Warmwatertoevoer                 | max. +80°C        |
| Werkdruk                         | 1-10 bar          |
| Diameter                         | 170 mm            |
| Terugstroom beveiliging (EN1717) | EB                |
| Materiaal                        | brass             |
| Voorschriften                    |                   |
| EN-norm                          | EN 1111           |
| Geluidsklasse                    | I (ISO 3822)      |
| Toestemmingen en Verklaringen    |                   |
| Verklaring van overeenstemming   | DoC               |