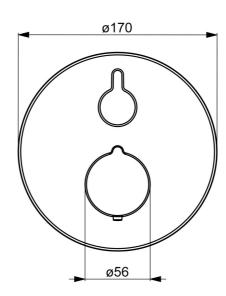

## Dati tecnici

Dichiarazione di conformità

| Caratteristiche flusso       |                   |  |
|------------------------------|-------------------|--|
| Portata 3 bar                | 20.4 / 20.4 l/min |  |
| Caratteristiche tecniche     |                   |  |
| Fornitura di acqua calda     | max. +80°C        |  |
| Pressione di esercizio       | 1-10 bar          |  |
| Diametro                     | 170 mm            |  |
| Backflow prevention (EN1717) | EB                |  |
| Materiale                    | Ottone            |  |
| Norme                        |                   |  |
| Standard EN                  | EN 1111           |  |
| Classe di rumorosità         | I (ISO 3822)      |  |
| Certificati/Dichiarazioni    |                   |  |
|                              |                   |  |