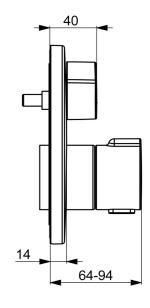

## Dati tecnici

Dichiarazione di conformità

| Caratteristiche flusso       |                   |  |
|------------------------------|-------------------|--|
| Portata 3 bar                | 20.4 / 20.4 l/min |  |
| Caratteristiche tecniche     |                   |  |
| Fornitura di acqua calda     | max. +80°C        |  |
| Pressione di esercizio       | 1-10 bar          |  |
| Diametro                     | 170 mm            |  |
| Backflow prevention (EN1717) | EB                |  |
| Materiale                    | Ottone            |  |
| Norme                        |                   |  |
| Standard EN                  | EN 1111           |  |
| Classe di rumorosità         | I (ISO 3822)      |  |
| Certificati/Dichiarazioni    |                   |  |
|                              |                   |  |