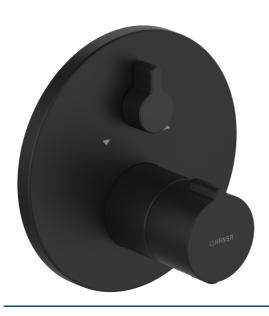

## 8862904533 HANSAHOME - Piastra per miscelatore vasca-doccia

EAN: 4057304020117 static.hansa.com/8862904533

- Vasca & doccia
- Set esterno, Termostatico
- Montaggio a parete con unità d'incasso
- Nero opaco
- Manopola di regolazione temperatura, Manopola di regolazione portata
- Deviatore a rotazione
- Blocco di sicurezza antiscottature a 38 °C
- Regolazione termostatica della temperatura, Valvola/e di non ritorno
- Ottone DZR, Deviatore manuale, ceramico, indipendente dalla pressione con regolazione del volume e funzione di arresto per due uscite
- Placca cromata, Placca rotonda, Canotto e leva, Unità di funzionamento con fissaggio a vite, BLUECLICK portaplacca per un montaggio semplice, BLUETUNE: allineamento post montaggio +/- 3,5°