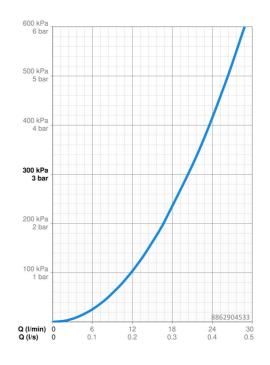

## Dati tecnici

Dichiarazione di conformità

| Caratteristiche flusso       |                   |  |
|------------------------------|-------------------|--|
| Portata 3 bar                | 20.4 / 20.4 l/min |  |
| Caratteristiche tecniche     |                   |  |
| Fornitura di acqua calda     | max. +80°C        |  |
| Pressione di esercizio       | 1-10 bar          |  |
| Diametro                     | 170 mm            |  |
| Backflow prevention (EN1717) | EB                |  |
| Materiale                    | Ottone            |  |
| Norme                        |                   |  |
| Standard EN                  | EN 1111           |  |
| Classe di rumorosità         | I (ISO 3822)      |  |
| Certificati/Dichiarazioni    |                   |  |
|                              |                   |  |