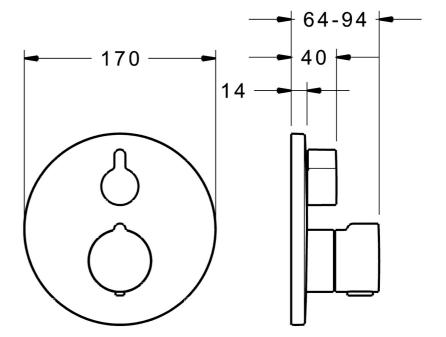

## SP88623045

|      | Nome                                             | Codice   |
|------|--------------------------------------------------|----------|
| 1    | Maniglia Cromo                                   | 59914322 |
| 1.1  | Temperature adjustment limiter                   | 59914426 |
| 2    | Piastra, d 170 mm Cromo                          | 59914317 |
| 2.1  | Rosetta Cromo                                    | 59914294 |
| 2.2  | Fixing part                                      | 59914307 |
| 2.3  | Screw, M4.5x80                                   | 59912890 |
| 3    | Maniglia per regolazione della temperatura Cromo | 59914320 |
| 4    | Cartuccia termostatica, 3.4                      | 59914114 |
| 4.1  | O-ring                                           | 59914113 |
| 4.2  | Dado di fissaggio, M36x1.5, SW38                 | 59914319 |
| 5    | Deviatore                                        | 59914183 |
| 7    | Unità funzionale, 81143572                       | 59914314 |
| 7.1  | O-ring, 23.47x2.62                               | 59914304 |
| 7.2  | Valvola antiriflusso                             | 59905714 |
| 8    | Kit di installazione                             | 59914186 |
| N.I. | Cacciavite, 5 mm                                 | 59914334 |
| N.I. | Prolunga, 15 mm, d 170 mm                        | 59914191 |
| N.I. | Adapter, H/C reversed                            | 59914184 |
| N.I. | Prolunga, 15 mm                                  | 59914182 |
| N.I. | Silenziatore                                     | 59904792 |
| N.I. | Viti di fissaggio, M6x13                         | 59914657 |
| N.I. | Temperature adjustment limiter, max 38°C         | 59914619 |
| N.I. | Deviatore, 240°                                  | 59914656 |