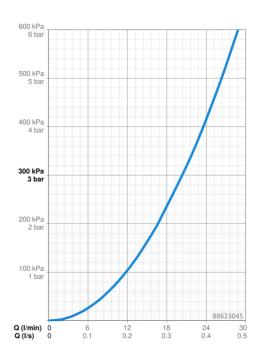

## Dati tecnici

|  |  | lusso |
|--|--|-------|
|  |  |       |
|  |  |       |
|  |  |       |

Portata 3 bar 20.4 / 20.4 l/min Caratteristiche tecniche Fornitura di acqua calda max. +80°C 1-10 bar Pressione di esercizio Backflow prevention (EN1717) HD Norme Standard EN EN 1111 Classe di rumorosità I (ISO 3822) Certificati/Dichiarazioni ABP PA-IX 38189/IDD