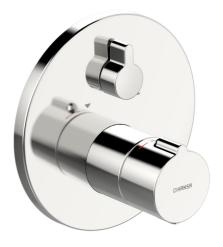

## 88623045 HANSAHOME - Piastra per miscelatore vasca-

doccia Fuori produzione

EAN: 4015474279148 static.hansa.com/88623045

- Vasca & doccia
- Termostatico, Set esterno
- Montaggio a parete con unità d'incasso
- Crome
- Manopola di regolazione temperatura, Manopola di regolazione portata
- Deviatore a rotazione

- Blocco di sicurezza antiscottature a 38 °C
- Regolazione termostatica della temperatura, Dispositivo di sicurezza, Valvola/e di non ritorno
- Silenziatore
- Ottone DZR, Deviatore manuale, ceramico, indipendente dalla pressione con regolazione del volume e funzione di arresto per due uscite
- Placca rotonda, Unità di funzionamento con fissaggio a vite, BLUECLICK portaplacca per un montaggio semplice, BLUETUNE: allineamento post montaggio +/- 3,5°