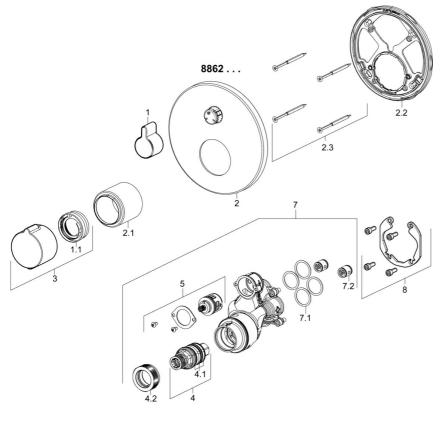

## Parti di ricambio

## SP88623045

|      | Nome                                             | Codice   |
|------|--------------------------------------------------|----------|
| 1    | Maniglia Cromo                                   | 59914322 |
| 1.1  | Temperature adjustment limiter                   | 59914426 |
| 2    | Piastra, d 170 mm Cromo                          | 59914317 |
| 2.1  | Rosetta Cromo                                    | 59914294 |
| 2.2  | Fixing part                                      | 59914307 |
| 2.3  | Screw, M4.5x80                                   | 59912890 |
| 3    | Maniglia per regolazione della temperatura Cromo | 59914320 |
| 4    | Cartuccia termostatica, 3.4                      | 59914114 |
| 4.1  | O-ring                                           | 59914113 |
| 4.2  | Dado di fissaggio, M36x1.5, SW38                 | 59914319 |
| 5    | Deviatore                                        | 59914183 |
| 7    | Unità funzionale, 81143572                       | 59914314 |
| 7.1  | O-ring, 23.47x2.62                               | 59914304 |
| 7.2  | Valvola antiriflusso                             | 59905714 |
| 8    | Kit di installazione                             | 59914186 |
| N.I. | Cacciavite, 5 mm                                 | 59914334 |
| N.I. | Prolunga, 15 mm, d 170 mm                        | 59914191 |
| N.I. | Adapter, H/C reversed                            | 59914184 |
| N.I. | Prolunga, 15 mm                                  | 59914182 |
| N.I. | Silenziatore                                     | 59904792 |
| N.I. | Viti di fissaggio, M6x13                         | 59914657 |
| N.I. | Temperature adjustment limiter, max 38°C         | 59914619 |
| N.I. | Deviatore, 240°                                  | 59914656 |