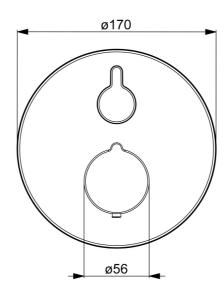

## Dati tecnici

| Caratteristiche flusso       |              |  |
|------------------------------|--------------|--|
| Portata 3 bar                | 20.4 l/min   |  |
| Caratteristiche tecniche     |              |  |
| Fornitura di acqua calda     | max. +80°C   |  |
| Pressione di esercizio       | 1-10 bar     |  |
| Diametro                     | 170 mm       |  |
| Backflow prevention (EN1717) | EB           |  |
| Materiale                    | Ottone       |  |
| Norme                        |              |  |
| Standard EN                  | EN 1111      |  |
| Classe di rumorosità         | I (ISO 3822) |  |
| Certificati/Dichiarazioni    |              |  |
| Dichiarazione di conformità  | DoC          |  |