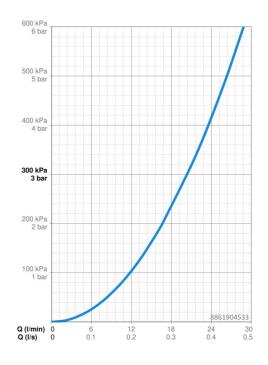

## Dati tecnici

| Caratteristiche flusso       |              |  |
|------------------------------|--------------|--|
| Portata 3 bar                | 20.4 l/min   |  |
| Caratteristiche tecniche     |              |  |
| Fornitura di acqua calda     | max. +80°C   |  |
| Pressione di esercizio       | 1-10 bar     |  |
| Diametro                     | 170 mm       |  |
| Backflow prevention (EN1717) | EB           |  |
| Materiale                    | Ottone       |  |
| Norme                        |              |  |
| Standard EN                  | EN 1111      |  |
| Classe di rumorosità         | I (ISO 3822) |  |
| Certificati/Dichiarazioni    |              |  |
| Dichiarazione di conformità  | DoC          |  |