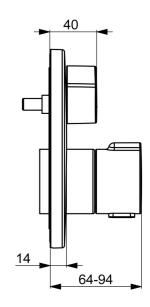

## Dati tecnici

| Caratteristiche flusso       |              |  |
|------------------------------|--------------|--|
| Portata 3 bar                | 20.4 l/min   |  |
| Caratteristiche tecniche     |              |  |
| Fornitura di acqua calda     | max. +80°C   |  |
| Pressione di esercizio       | 1-10 bar     |  |
| Diametro                     | 170 mm       |  |
| Backflow prevention (EN1717) | EB           |  |
| Materiale                    | Ottone       |  |
| Norme                        |              |  |
| Standard EN                  | EN 1111      |  |
| Classe di rumorosità         | I (ISO 3822) |  |
| Certificati/Dichiarazioni    |              |  |
| Dichiarazione di conformità  | DoC          |  |