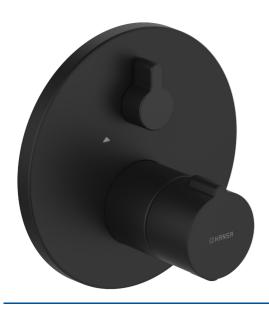

## 8861904533 HANSAHOME - Piastra per miscelatore doccia

EAN: 4057304020100 static.hansa.com/8861904533

- Soluzioni doccia
- Set esterno, Termostatico
- Montaggio a parete con unità d'incasso
- Nero opaco
- Manopola di regolazione temperatura, Manopola di regolazione portata
- Blocco di sicurezza antiscottature a 38 °C
- Regolazione termostatica della temperatura, Vitone ceramico, Valvola/e di non ritorno
- Ottone DZR
- Placca cromata, Placca rotonda, Canotto e leva, Unità di funzionamento con fissaggio a vite, BLUECLICK portaplacca per un montaggio semplice, BLUETUNE: allineamento post montaggio +/- 3,5°
- Senza deviatore