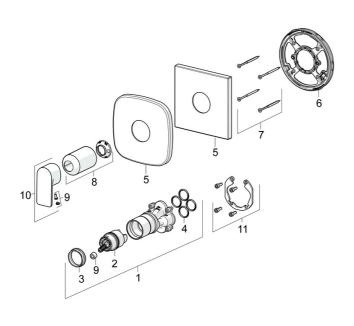

## Parti di ricambio

## SP87859073

|    | Nome                              | Codice   |
|----|-----------------------------------|----------|
| 01 | Unità funzionale Fuori produzione | 59914510 |
| 02 | Cartuccia, 4.0 Classic            | 59914129 |
| 03 | Dado di fissaggio, M42x1.5, SW 38 | 59914128 |
| 04 | O-ring, 23.47x2.62                | 59914304 |
| 05 | Piastra Cromo                     | 59914312 |
| 05 | Piastra, 154x154 mm Cromo         | 59914571 |
| 06 | Fixing part                       | 59914511 |
| 07 | Screw, M4.5x80                    | 59912890 |
| 08 | Rosetta Cromo                     | 59914572 |
| 09 | Тарро                             | 59914573 |
| 10 | Leva Cromo                        | 1009774V |