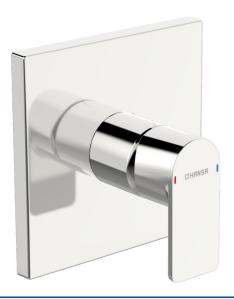

## 87859073 HANSASTELA - Piastra per miscelatore doccia

EAN: 4057304015243 static.hansa.com/87859073

- Soluzioni doccia
- Set esterno, Monocomando
- Montaggio a parete con unità d'incasso
- Cromo

- Leva/Manopola monocomando, Leva con simbolo F+C
- Cartuccia a dischi ceramici ø 40mm
- Ottone DZR
- Placca quadrata, BLUECLICK portaplacca per un montaggio semplice, BLUETUNE: allineamento post montaggio +/- 3,5°, Unità di funzionamento con fissaggio a vite, Canotto e leva