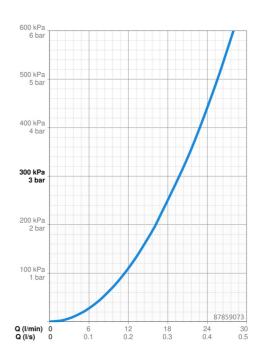

## Dati tecnici

| Car | atte | risti | che | flusso |
|-----|------|-------|-----|--------|
|     |      |       |     |        |

| Portata 3 bar                | 19.8 l/min     |
|------------------------------|----------------|
| Caratteristiche tecniche     |                |
| Fornitura di acqua calda     | max. +80°C     |
| Pressione di esercizio       | 0.5-10 bar     |
| Misura della connessione     | G1/2           |
| Backflow prevention (EN1717) | EB             |
| Materiale                    | Ottone         |
| Norme                        |                |
| Standard EN                  | EN 817         |
| Classe di rumorosità         | I (ISO 3822)   |
| Certificati/Dichiarazioni    |                |
| ABP                          | PA-IX 38592/IB |