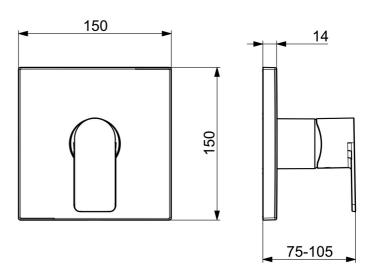

## 87859073 HANSASTELA - Piastra per miscelatore doccia

EAN: 4057304015243 static.hansa.com/87859073

- Soluzioni doccia
- Set esterno, Monocomando
- Montaggio a parete con unità d'incasso
- Cromo

- Leva/Manopola monocomando, Leva con simbolo F+C
- Cartuccia a dischi ceramici ø 40mm
- Ottone DZR
- Placca quadrata, BLUECLICK portaplacca per un montaggio semplice, BLUETUNE: allineamento post montaggio +/- 3,5°, Unità di funzionamento con fissaggio a vite, Canotto e leva