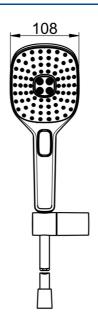

## 84380233 HANSAACTIVEJET Style - Combinazione Doccia con doccetta

EAN: 4057304005176 static.hansa.com/84380233

- Soluzioni doccia
- Montaggio a parete
- Cromo

- Doccetta a mano, Supporto doccetta, Flessibile doccia (1500 mm), Tecnologia di protezione anticalcare, Protezione antitorsione
- Pulsante Forte flusso d'acqua per il massaggio o il trattamento del corpo, Intenso - Getto d'acqua rinvigorente, Sensibile - Getto d'acqua delicato
- 3 getti

## Dati tecnici

| Caratteristiche flusso                   |                  |  |
|------------------------------------------|------------------|--|
| Portata 3 bar (con limitatore di flusso) | 15.0 l/min       |  |
| Caratteristiche tecniche                 |                  |  |
| Fornitura di acqua calda                 | max. +65°C       |  |
| Pressione di esercizio                   | 0.5-5 bar        |  |
| Misura della connessione                 | G1/2             |  |
| Materiale                                | Composite        |  |
| Norme                                    |                  |  |
| Standard EN                              | EN 1112, EN 1113 |  |