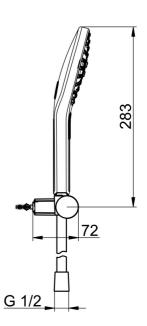

## 84380233 HANSAACTIVEJET Style - Combinazione Doccia con doccetta

EAN: 4057304005176 static.hansa.com/84380233

- Soluzioni doccia
- Montaggio a parete
- Cromo

- Doccetta a mano, Supporto doccetta, Flessibile doccia (1500 mm), Tecnologia di protezione anticalcare, Protezione antitorsione
- Pulsante Forte flusso d'acqua per il massaggio o il trattamento del corpo, Intenso - Getto d'acqua rinvigorente, Sensibile - Getto d'acqua delicato
- 3 getti

## Dati tecnici

| Caratteristiche flusso                   |                  |  |
|------------------------------------------|------------------|--|
| Portata 3 bar (con limitatore di flusso) | 15.0 l/min       |  |
| Caratteristiche tecniche                 |                  |  |
| Fornitura di acqua calda                 | max. +65°C       |  |
| Pressione di esercizio                   | 0.5-5 bar        |  |
| Misura della connessione                 | G1/2             |  |
| Materiale                                | Composite        |  |
| Norme                                    |                  |  |
| Standard EN                              | EN 1112, EN 1113 |  |