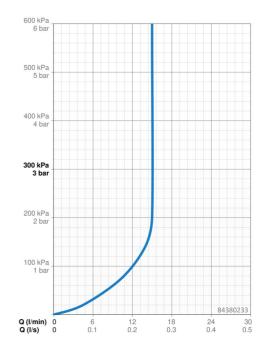

## Dati tecnici

| Caratteristiche flusso                   |                  |  |
|------------------------------------------|------------------|--|
| Portata 3 bar (con limitatore di flusso) | 15.0 l/min       |  |
| Caratteristiche tecniche                 |                  |  |
| Fornitura di acqua calda                 | max. +65°C       |  |
| Pressione di esercizio                   | 0.5-5 bar        |  |
| Misura della connessione                 | G1/2             |  |
| Materiale                                | Composite        |  |
| Norme                                    |                  |  |
| Standard EN                              | EN 1112, EN 1113 |  |