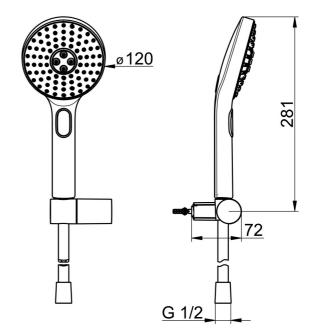

## Doorstromingseigenschappen

| Doorstroomhoeveelheid bij 3 bar (met debietregelaar) | 15.0 l/min |  |
|------------------------------------------------------|------------|--|
| Technische eigenschappen                             |            |  |
| Warmwatertoevoer                                     | max. +65°C |  |
| Werkdruk                                             | 0.5-5 bar  |  |
| Aansluitmaat                                         | G1/2       |  |
| Materiaal                                            | Composite  |  |
| Voorschriften                                        |            |  |