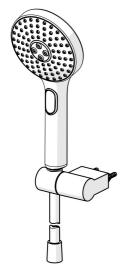

## • Douche oplossingen

- Wandmontage
- Chroom/Licht grijs

- Handdouche, Douchehouder, Doucheslang (1500 mm), Beschermtechnologie tegen kalkaanslag, Twist guard, draaibeveiliging voor doucheslang
- Pulserend sterke waterstroom voor massage of lichaamsbehandeling, Intens – stimulerende waterstroom, Sensitief – zachte waterstroom
- 3-stralig