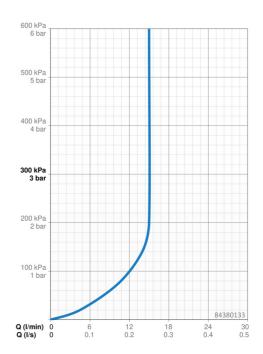

## Doorstromingseigenschappen

| Doorstroomhoeveelheid bij 3 bar (met debietregelaar) | 15.0 l/min |  |
|------------------------------------------------------|------------|--|
| Technische eigenschappen                             |            |  |
| Warmwatertoevoer                                     | max. +65°C |  |
| Werkdruk                                             | 0.5-5 bar  |  |
| Aansluitmaat                                         | G1/2       |  |
| Materiaal                                            | Composite  |  |
| Voorschriften                                        |            |  |