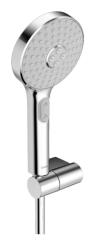

## • Douche oplossingen

- Wandmontage
- Chroom/Licht grijs

- Handdouche, Douchehouder, Doucheslang (1500 mm), Beschermtechnologie tegen kalkaanslag, Twist guard, draaibeveiliging voor doucheslang
- Pulserend sterke waterstroom voor massage of lichaamsbehandeling, Intens – stimulerende waterstroom, Sensitief – zachte waterstroom
- 3-stralig