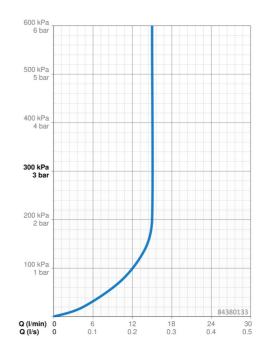

## Dati tecnici

| Caratteristiche flusso                   |                  |  |
|------------------------------------------|------------------|--|
| Portata 3 bar (con limitatore di flusso) | 15.0 l/min       |  |
| Caratteristiche tecniche                 |                  |  |
| Fornitura di acqua calda                 | max. +65°C       |  |
| Pressione di esercizio                   | 0.5-5 bar        |  |
| Misura della connessione                 | G1/2             |  |
| Materiale                                | Composite        |  |
| Norme                                    |                  |  |
| Standard EN                              | EN 1112, EN 1113 |  |