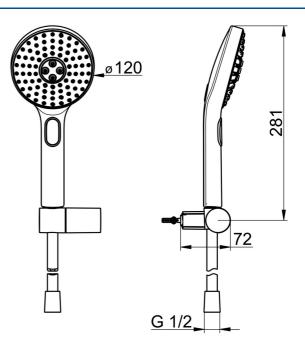

## Dati tecnici

| Caratteristiche flusso                   |                  |  |
|------------------------------------------|------------------|--|
| Portata 3 bar (con limitatore di flusso) | 15.0 l/min       |  |
| Caratteristiche tecniche                 |                  |  |
| Fornitura di acqua calda                 | max. +65°C       |  |
| Pressione di esercizio                   | 0.5-5 bar        |  |
| Misura della connessione                 | G1/2             |  |
| Materiale                                | Composite        |  |
| Norme                                    |                  |  |
| Standard EN                              | EN 1112, EN 1113 |  |