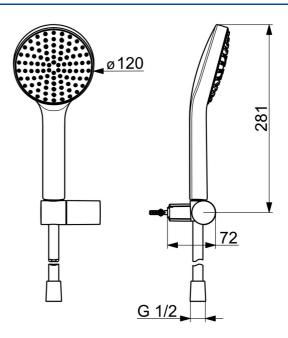

## Technické údaje

| Vlastnosti prietoku                            |                   |  |
|------------------------------------------------|-------------------|--|
| Prietok pri tlaku 3 bar (s ovládačom prietoku) | 15.0 <b>l/min</b> |  |
| Technické vlastnosti                           |                   |  |
| Dodávka teplej vody                            | max. +65° C       |  |
| Pracovný tlak                                  | 0.5-5 bar         |  |
| Spojovacia veľkosť                             | G1/2              |  |
| Materiál                                       | Kompozit          |  |
| Predpisy                                       |                   |  |
| Norma EN                                       | EN 1112, EN 1113  |  |