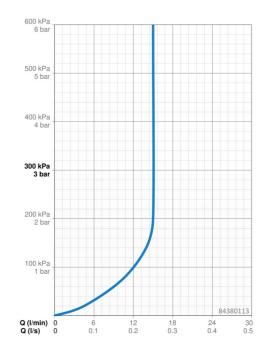

## Technické údaje

| Vlastnosti prietoku                            |                   |  |
|------------------------------------------------|-------------------|--|
| Prietok pri tlaku 3 bar (s ovládačom prietoku) | 15.0 <b>l/min</b> |  |
| Technické vlastnosti                           |                   |  |
| Dodávka teplej vody                            | max. +65° C       |  |
| Pracovný tlak                                  | 0.5-5 bar         |  |
| Spojovacia veľkosť                             | G1/2              |  |
| Materiál                                       | Kompozit          |  |
| Predpisy                                       |                   |  |
| Norma EN                                       | EN 1112, EN 1113  |  |