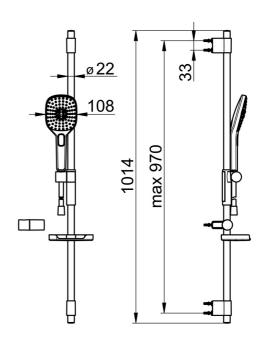

## 843702300037 HANSAACTIVEJET Style - Combinazione Doccia con doccetta

EAN: 4057304010620 static.hansa.com/843702300037

- Soluzioni doccia
- Montaggio a parete
- Cromo
- Doccetta a mano, Asta doccia, Supporto regolabile dell'asta doccia, Portasapone, Supporto doccetta, Flessibile doccia (1750 mm), Punti di fissaggio variabili, Tecnologia di protezione anticalcare, Protezione antitorsione
- Pulsante Forte flusso d'acqua per il massaggio o il trattamento del corpo, Intenso - Getto d'acqua rinvigorente, Sensibile - Getto d'acqua delicato
- Tubo accorciabile
- 3 getti

## Dati tecnici

| Caratteristiche flusso                   |                  |  |
|------------------------------------------|------------------|--|
| Portata 3 bar (con limitatore di flusso) | 9.0 l/min        |  |
| Caratteristiche tecniche                 |                  |  |
| Misura DN (dimensione nominale)          | DN15             |  |
| Fornitura di acqua calda                 | max. +65°C       |  |
| Pressione di esercizio                   | 0.5-5 bar        |  |
| Misura della connessione                 | G1/2             |  |
| Lunghezza / altezza                      | 720 mm           |  |
| Norme                                    |                  |  |
| Standard EN                              | EN 1112, EN 1113 |  |