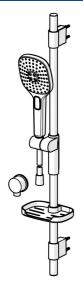

## 843702300037 HANSAACTIVEJET Style - Combinazione Doccia con doccetta

EAN: 4057304010620 static.hansa.com/843702300037

- Soluzioni doccia
- Montaggio a parete
- Cromo
- Doccetta a mano, Asta doccia, Supporto regolabile dell'asta doccia, Portasapone, Supporto doccetta, Flessibile doccia (1750 mm), Punti di fissaggio variabili, Tecnologia di protezione anticalcare, Protezione antitorsione
- Pulsante Forte flusso d'acqua per il massaggio o il trattamento del corpo, Intenso - Getto d'acqua rinvigorente, Sensibile - Getto d'acqua delicato
- Tubo accorciabile
- 3 getti