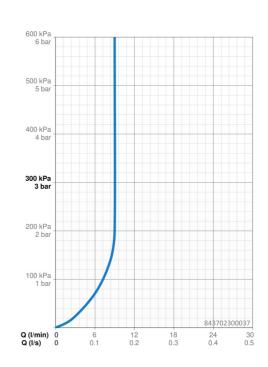

## Dati tecnici

| Caratteristiche flusso                   |                  |  |
|------------------------------------------|------------------|--|
| Portata 3 bar (con limitatore di flusso) | 9.0 l/min        |  |
| Caratteristiche tecniche                 |                  |  |
| Misura DN (dimensione nominale)          | DN15             |  |
| Fornitura di acqua calda                 | max. +65°C       |  |
| Pressione di esercizio                   | 0.5-5 bar        |  |
| Misura della connessione                 | G1/2             |  |
| Lunghezza / altezza                      | 720 mm           |  |
| Norme                                    |                  |  |
| Standard EN                              | EN 1112, EN 1113 |  |