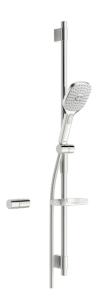

## 84370230 HANSAACTIVEJET Style - Sprchová súprava

EAN: 4057304005138 static.hansa.com/84370230

- · Riešenia pre sprchy
- Nástenná montáž
- Chrón
- Ručná sprcha, Sprchová tyč, Sprchová tyč s nastaviteľnou roztečou úchytov, Mydelník, Držiak sprchy, Sprchová hadica (1750 mm), Technológia proti usadeninám (ľahko sa čistí), Sprchová hadica s ochranou proti prekrúteniu
- Pulzujúci Silný prúd vody pre masáž alebo ošetrenie tela, Intenzívny – Povzbudzujúci prúd vody, Senzitívny - Jemný prúd vody
- Flexibilná dĺžka / Môže sa skrátiť
  - 3-prúdová