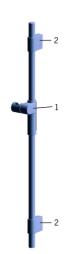

## Náhradné diely

## SP64860120

|    | Názov               | Kód      |
|----|---------------------|----------|
| 01 | Jazdec/nosič sprchy | 59914252 |
| 02 | Držiak              | 59914253 |