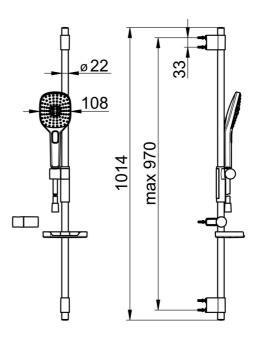

0.5-5 bar

G1/2

970 mm

Spojovacia veľkosť Dĺžka / Výška

Predpisy

Norma EN **EN 1112, EN 1113** 