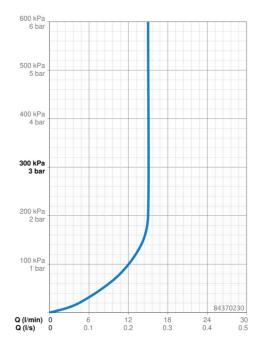

## Technické údaje

| Vlastnosti | prieto | ΚU |
|------------|--------|----|
|------------|--------|----|

Prietok pri tlaku 3 bar (s ovládačom prietoku)

Technické vlastnosti

Dodávka teplej vody

max. +65°C

Pracovný tlak