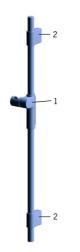

### Reserveonderdelen

| CD | 61 | Ω¢  | ោ         | 120 |
|----|----|-----|-----------|-----|
| JF | U٩ | ŀΟι | <b>JU</b> | 120 |

|    | Naam       | Code     |
|----|------------|----------|
| 01 | Schuifstuk | 59914252 |
| 02 | Muurhaak   | 59914253 |