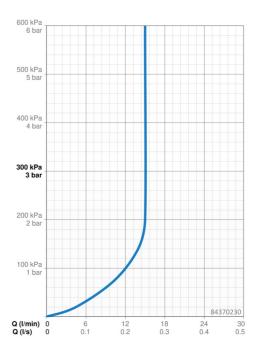

### Doorstromingseigenschappen

EN-norm

| Doorstroomhoeveelheid bij 3 bar (met debietregelaar) | 15.0 l/min |  |
|------------------------------------------------------|------------|--|
| Technische eigenschappen                             |            |  |
| Warmwatertoevoer                                     | max. +65°C |  |
| Werkdruk                                             | 0.5-5 bar  |  |
| Aansluitmaat                                         | G1/2       |  |
| Lengte / Hoogte                                      | 970 mm     |  |
| Voorschriften                                        |            |  |