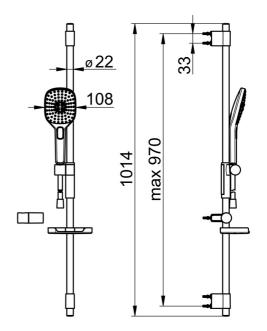

### Doorstromingseigenschappen

EN-norm

| Doorstroomhoeveelheid bij 3 bar (met debietregelaar) | 15.0 l/min |  |
|------------------------------------------------------|------------|--|
| Technische eigenschappen                             |            |  |
| Warmwatertoevoer                                     | max. +65°C |  |
| Werkdruk                                             | 0.5-5 bar  |  |
| Aansluitmaat                                         | G1/2       |  |
| Lengte / Hoogte                                      | 970 mm     |  |
| Voorschriften                                        |            |  |