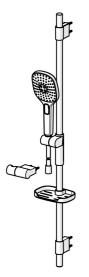

# 84370230 HANSAACTIVEJET Style - Doucheset

EAN: 4057304005138 static.hansa.com/84370230

- Douche oplossingen
- Wandmontage
- Chroom
- Handdouche, Glijstang, Verstelbare bevestiging glijstang, Zeepschaal, Douchehouder, Doucheslang (1750 mm), Beschermtechnologie tegen kalkaanslag, Twist guard, draaibeveiliging voor doucheslang
- Pulserend sterke waterstroom voor massage of lichaamsbehandeling, Intens – stimulerende waterstroom, Sensitief – zachte waterstroom
- Kan worden ingekort
- 3-stralig