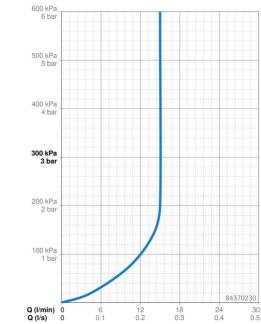

### **Caratteristiche flusso**

| Portata 3 bar (con limitatore di flusso) | 15.0 l/min |  |
|------------------------------------------|------------|--|
| Caratteristiche tecniche                 |            |  |
| Fornitura di acqua calda                 | max. +65°C |  |
| Pressione di esercizio                   | 0.5-5 bar  |  |
| Misura della connessione                 | G1/2       |  |
| Lunghezza / altezza                      | 970 mm     |  |