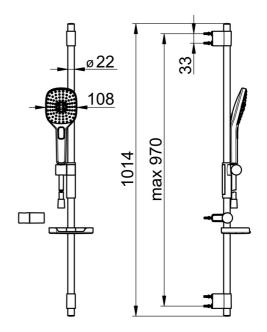

### **Caratteristiche flusso**

| Portata 3 bar (con limitatore di flusso) | 15.0 l/min |  |
|------------------------------------------|------------|--|
| Caratteristiche tecniche                 |            |  |
| Fornitura di acqua calda                 | max. +65°C |  |
| Pressione di esercizio                   | 0.5-5 bar  |  |
| Misura della connessione                 | G1/2       |  |
| Lunghezza / altezza                      | 970 mm     |  |