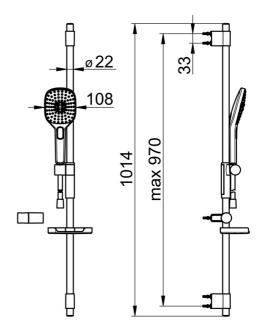

### **Flow properties**

| Flow-rate at 3 bar (with flow controller) | 15.0 l/min |  |
|-------------------------------------------|------------|--|
| Technical properties                      |            |  |
| Hot water supply                          | max. +65°C |  |
| Working pressure                          | 0.5-5 bar  |  |
| Connection size                           | G1/2       |  |
| Length / Height                           | 970 mm     |  |
| Regulations                               |            |  |