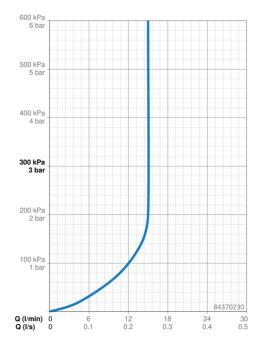

### **Flow properties**

| Flow-rate at 3 bar (with flow controller) | 15.0 l/min |  |
|-------------------------------------------|------------|--|
| Technical properties                      |            |  |
| Hot water supply                          | max. +65°C |  |
| Working pressure                          | 0.5-5 bar  |  |
| Connection size                           | G1/2       |  |
| Length / Height                           | 970 mm     |  |
| Regulations                               |            |  |