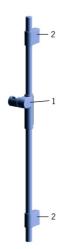

### SP64860120

|    | Name                  | Code     |
|----|-----------------------|----------|
| 01 | Slide for shower rail | 59914252 |
| 02 | Wall bracket          | 59914253 |