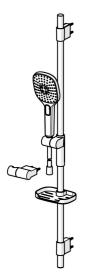

# 84370230 HANSAACTIVEJET Style - Shower set

EAN: 4057304005138 static.hansa.com/84370230

- Shower solutions
- Wall mounted
- Chrome
- Hand shower, Shower rail, Adjustable shower rail bracket, Soap dish, Shower holder, Shower hose (1750 mm), Anti limescale technology (easy to clean), Twist guard for shower hose
- Pulsating Strong water stream for massage or body treatment, Intense - invigorating water stream, Sensitive – Gentle water stream
- Flexible length / can be shortened
- 3 spray functions