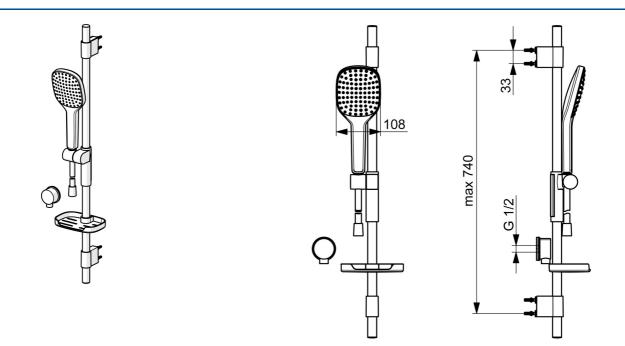

## EAN: 4057304010613 static.hansa.com/843702100037

- Soluzioni doccia
- Montaggio a parete
- Cromo
- Doccetta a mano, Asta doccia, Portasapone, Supporto doccetta, Flessibile doccia (1750 mm), Punti di fissaggio variabili, Tecnologia di protezione anticalcare, Protezione antitorsione
- Sensibile Getto d'acqua delicato
- Tubo accorciabile
- 1 getto

## **Caratteristiche flusso**

| Portata 3 bar (con limitatore di flusso) | 9.0 l/min  |  |
|------------------------------------------|------------|--|
| Caratteristiche tecniche                 |            |  |
| Misura DN (dimensione nominale)          | DN15       |  |
| Fornitura di acqua calda                 | max. +65°C |  |
| Pressione di esercizio                   | 0.5-5 bar  |  |
| Misura della connessione                 | G1/2       |  |
| Lunghezza / altezza                      | 720 mm     |  |