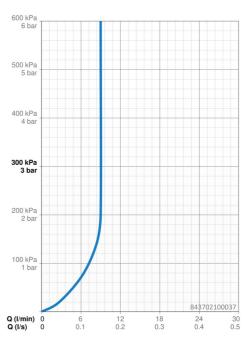

## **Caratteristiche flusso**

| Portata 3 bar (con limitatore di flusso) | 9.0 l/min  |  |
|------------------------------------------|------------|--|
| Caratteristiche tecniche                 |            |  |
| Misura DN (dimensione nominale)          | DN15       |  |
| Fornitura di acqua calda                 | max. +65°C |  |
| Pressione di esercizio                   | 0.5-5 bar  |  |
| Misura della connessione                 | G1/2       |  |
| Lunghezza / altezza                      | 720 mm     |  |