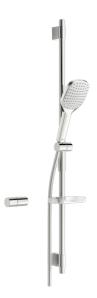

## 84370210 HANSAACTIVEJET Style - Combinazione Doccia con doccetta

EAN: 4057304005121 static.hansa.com/84370210

- Soluzioni doccia
- Montaggio a parete
- Cromo
- Doccetta a mano, Asta doccia, Supporto regolabile dell'asta doccia, Portasapone, Supporto doccetta, Flessibile doccia (1750 mm), Tecnologia di protezione anticalcare, Protezione antitorsione
- Sensibile Getto d'acqua delicato
- Tubo accorciabile
- 1 getto