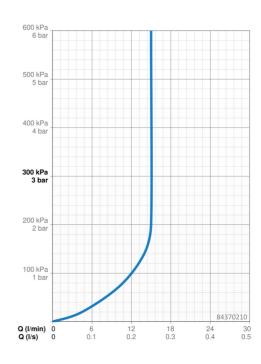

## Dati tecnici

| Cara | tter | ist | che | fl | usso |
|------|------|-----|-----|----|------|
|------|------|-----|-----|----|------|

| Portata 3 bar (con limitatore di flusso) | 15.0 l/min       |  |
|------------------------------------------|------------------|--|
| Caratteristiche tecniche                 |                  |  |
| Fornitura di acqua calda                 | max. +65°C       |  |
| Pressione di esercizio                   | 0.5-5 bar        |  |
| Misura della connessione                 | G1/2             |  |
| Lunghezza / altezza                      | 970 mm           |  |
| Norme                                    |                  |  |
| Standard EN                              | EN 1112, EN 1113 |  |