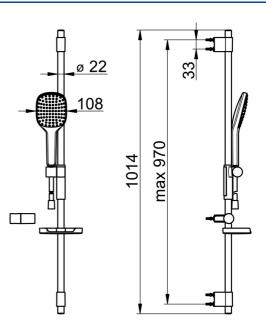

## Dati tecnici

| Cara | tter | ist | che | fl | usso |
|------|------|-----|-----|----|------|
|------|------|-----|-----|----|------|

| Portata 3 bar (con limitatore di flusso) | 15.0 l/min       |  |
|------------------------------------------|------------------|--|
| Caratteristiche tecniche                 |                  |  |
| Fornitura di acqua calda                 | max. +65°C       |  |
| Pressione di esercizio                   | 0.5-5 bar        |  |
| Misura della connessione                 | G1/2             |  |
| Lunghezza / altezza                      | 970 mm           |  |
| Norme                                    |                  |  |
| Standard EN                              | EN 1112, EN 1113 |  |