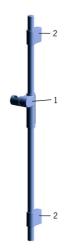

## Parti di ricambio

## SP64860120

|    | Nome                    | Codice   |
|----|-------------------------|----------|
| 01 | Cursore per asta doccia | 59914252 |
| 02 | Supporto a muro         | 59914253 |