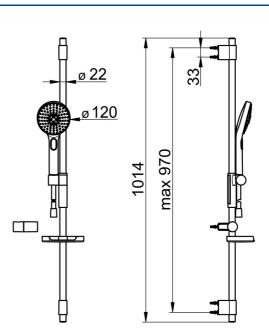

EAN: 4057304010668 static.hansa.com/843701300037

- Soluzioni doccia
- Montaggio a parete
- Cromo
- Doccetta a mano, Asta doccia, Supporto regolabile dell'asta doccia, Portasapone, Supporto doccetta, Flessibile doccia (1750 mm), Punti di fissaggio variabili, Tecnologia di protezione anticalcare, Protezione antitorsione
- Pulsante Forte flusso d'acqua per il massaggio o il trattamento del corpo, Intenso - Getto d'acqua rinvigorente, Sensibile - Getto d'acqua delicato
- Tubo accorciabile
  - 3 getti

## Dati tecnici

| Caratteristiche flusso                   |                  |  |
|------------------------------------------|------------------|--|
| Portata 3 bar (con limitatore di flusso) | 9.0 l/min        |  |
| Caratteristiche tecniche                 |                  |  |
| Misura DN (dimensione nominale)          | DN15             |  |
| Fornitura di acqua calda                 | max. +65°C       |  |
| Pressione di esercizio                   | 0.5-5 bar        |  |
| Misura della connessione                 | G1/2             |  |
| Lunghezza / altezza                      | 720 mm           |  |
| Norme                                    |                  |  |
| Standard EN                              | EN 1112, EN 1113 |  |
| Certificati/Dichiarazioni                |                  |  |
| Dichiarazione di conformità              | DoC              |  |
|                                          |                  |  |