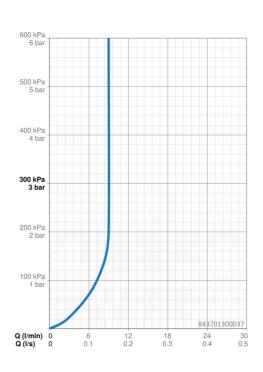

## Dati tecnici

| Caratteristiche flusso                   |                  |  |
|------------------------------------------|------------------|--|
| Portata 3 bar (con limitatore di flusso) | 9.0 l/min        |  |
| Caratteristiche tecniche                 |                  |  |
| Misura DN (dimensione nominale)          | DN15             |  |
| Fornitura di acqua calda                 | max. +65°C       |  |
| Pressione di esercizio                   | 0.5-5 bar        |  |
| Misura della connessione                 | G1/2             |  |
| Lunghezza / altezza                      | 720 mm           |  |
| Norme                                    |                  |  |
| Standard EN                              | EN 1112, EN 1113 |  |
| Certificati/Dichiarazioni                |                  |  |
| Dichiarazione di conformità              | DoC              |  |
|                                          |                  |  |