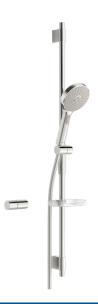

## 84370130 HANSAACTIVEJET - Combinazione Doccia con doccetta

EAN: 4057304005114 static.hansa.com/84370130

- Soluzioni doccia
- Montaggio a parete
- Cromo/Grigio chiaro
- Doccetta a mano, Asta doccia, Supporto regolabile dell'asta doccia, Portasapone, Supporto doccetta, Flessibile doccia (1750 mm), Tecnologia di protezione anticalcare, Protezione antitorsione
- Pulsante Forte flusso d'acqua per il massaggio o il trattamento del corpo, Intenso - Getto d'acqua rinvigorente, Sensibile - Getto d'acqua delicato
- Tubo accorciabile
- 3 getti