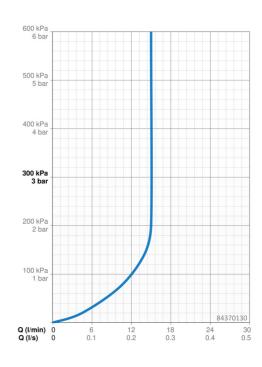

## Dati tecnici

| Cara | tter | ist | che | fl | usso |
|------|------|-----|-----|----|------|
|------|------|-----|-----|----|------|

| Portata 3 bar (con limitatore di flusso) | 15.0 <b>L/min</b> |  |
|------------------------------------------|-------------------|--|
| Caratteristiche tecniche                 |                   |  |
| Fornitura di acqua calda                 | max. +65°C        |  |
| Pressione di esercizio                   | 0.5-5 bar         |  |
| Misura della connessione                 | G1/2              |  |
| Lunghezza / altezza                      | 970 mm            |  |
| Norme                                    |                   |  |
| Standard EN                              | EN 1112, EN 1113  |  |