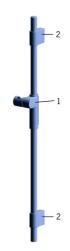

## Parti di ricambio

## SP64860120

|    | Nome                    | Codice   |
|----|-------------------------|----------|
| 01 | Cursore per asta doccia | 59914252 |
| 02 | Supporto a muro         | 59914253 |