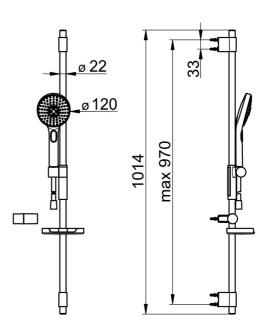

## Dati tecnici

| Cara | tter | ist | che | fl | usso |
|------|------|-----|-----|----|------|
|------|------|-----|-----|----|------|

| Portata 3 bar (con limitatore di flusso) | 15.0 <b>L/min</b> |  |
|------------------------------------------|-------------------|--|
| Caratteristiche tecniche                 |                   |  |
| Fornitura di acqua calda                 | max. +65°C        |  |
| Pressione di esercizio                   | 0.5-5 bar         |  |
| Misura della connessione                 | G1/2              |  |
| Lunghezza / altezza                      | 970 mm            |  |
| Norme                                    |                   |  |
| Standard EN                              | EN 1112, EN 1113  |  |