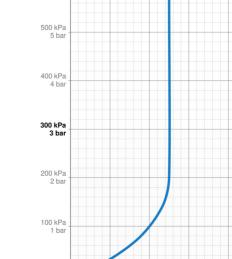

EN 1112, EN 1113

Standard EN

6 0.1 12 0.2 18 0.3

600 kPa 6 bar

Q (I/min) 0 Q (I/s) 0

84370110

30 0.5

24 0.4