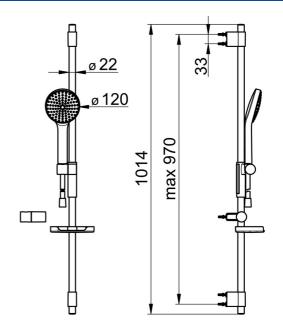

## 84370110 HANSAACTIVEJET - Combinazione Doccia con doccetta

EAN: 4057304005107 static.hansa.com/84370110

- Soluzioni doccia
- Montaggio a parete
- Cromo/Grigio chiaro
- Doccetta a mano, Asta doccia, Supporto regolabile dell'asta doccia, Portasapone, Supporto doccetta, Flessibile doccia (1750 mm), Tecnologia di protezione anticalcare, Protezione antitorsione
- Sensibile Getto d'acqua delicato
- Tubo accorciabile
- 1 getto

### **Caratteristiche flusso**

| Portata 3 bar (con limitatore di flusso) | 15.0 l/min |  |
|------------------------------------------|------------|--|
| Caratteristiche tecniche                 |            |  |
| Fornitura di acqua calda                 | max. +65°C |  |
| Pressione di esercizio                   | 0.5-5 bar  |  |
| Misura della connessione                 | G1/2       |  |
| Lunghezza / altezza                      | 970 mm     |  |