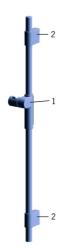

### Parti di ricambio

| SP6486012   | n |
|-------------|---|
| JF 04000 12 | υ |

|    | Nome                    | Codice   |
|----|-------------------------|----------|
| 01 | Cursore per asta doccia | 59914252 |
| 02 | Supporto a muro         | 59914253 |