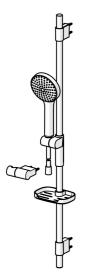

## 84370110 HANSAACTIVEJET - Combinazione Doccia con doccetta

EAN: 4057304005107 static.hansa.com/84370110

- Soluzioni doccia
- Montaggio a parete
- Cromo/Grigio chiaro
- Doccetta a mano, Asta doccia, Supporto regolabile dell'asta doccia, Portasapone, Supporto doccetta, Flessibile doccia (1750 mm), Tecnologia di protezione anticalcare, Protezione antitorsione
- Sensibile Getto d'acqua delicato
- Tubo accorciabile
- 1 getto