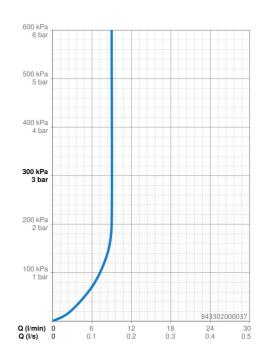

## Dati tecnici

| Cai | ratte | risti | iche | flusso |
|-----|-------|-------|------|--------|
|     |       |       |      |        |

| Portata 3 bar (con limitatore di flusso) | 9.0 l/min  |  |
|------------------------------------------|------------|--|
| Caratteristiche tecniche                 |            |  |
| Fornitura di acqua calda                 | max. +65°C |  |
| Pressione di esercizio                   | 0.5-5 bar  |  |
| Misura della connessione                 | G1/2       |  |