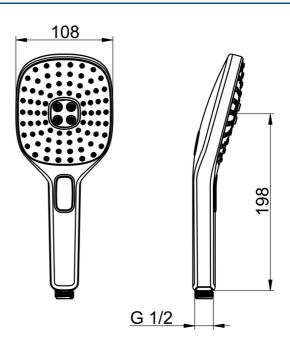

## Dati tecnici

| Cai | ratte | risti | iche | flusso |
|-----|-------|-------|------|--------|
|     |       |       |      |        |

| Portata 3 bar (con limitatore di flusso) | 9.0 l/min  |  |
|------------------------------------------|------------|--|
| Caratteristiche tecniche                 |            |  |
| Fornitura di acqua calda                 | max. +65°C |  |
| Pressione di esercizio                   | 0.5-5 bar  |  |
| Misura della connessione                 | G1/2       |  |