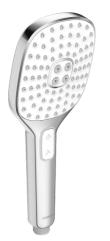

## 84330200 HANSAACTIVEJET Style - Handdouche

EAN: 4057304005091 static.hansa.com/84330200

- Douche oplossingen
- Hulpuitrustingen
- Chroom

- Beschermtechnologie tegen kalkaanslag
- Pulserend sterke waterstroom voor massage of lichaamsbehandeling, Intens – stimulerende waterstroom, Sensitief – zachte waterstroom
- 3-stralig