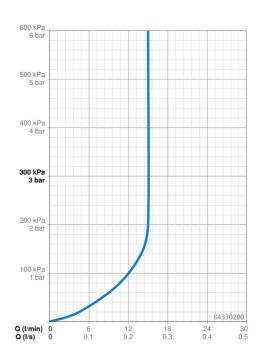

## Doorstromingseigenschappen

| Doorstroomhoeveelheid bij 3 bar (met debietregelaar) | 15.0 l/min |  |
|------------------------------------------------------|------------|--|
| Technische eigenschappen                             |            |  |
| Warmwatertoevoer                                     | max. +65°C |  |
| Werkdruk                                             | 0.5-5 bar  |  |
| Aansluitmaat                                         | G1/2       |  |
| Materiaal                                            | Composite  |  |