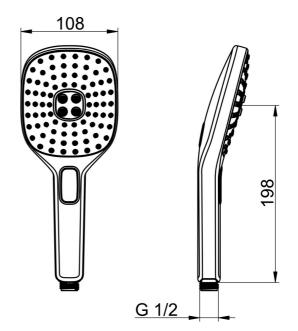

## Doorstromingseigenschappen

| Doorstroomhoeveelheid bij 3 bar (met debietregelaar) | 15.0 l/min |  |
|------------------------------------------------------|------------|--|
| Technische eigenschappen                             |            |  |
| Warmwatertoevoer                                     | max. +65°C |  |
| Werkdruk                                             | 0.5-5 bar  |  |
| Aansluitmaat                                         | G1/2       |  |
| Materiaal                                            | Composite  |  |