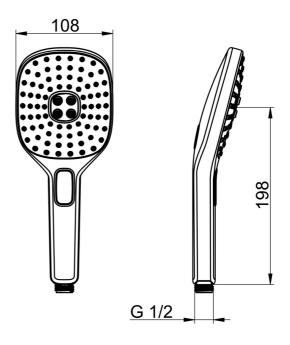

## Dati tecnici

Caratteristiche flusso

| Portata 3 bar (con limitatore di flusso) | 15.0 l/min |  |
|------------------------------------------|------------|--|
| Caratteristiche tecniche                 |            |  |
| Fornitura di acqua calda                 | max. +65°C |  |
| Pressione di esercizio                   | 0.5-5 bar  |  |
| Misura della connessione                 | G1/2       |  |