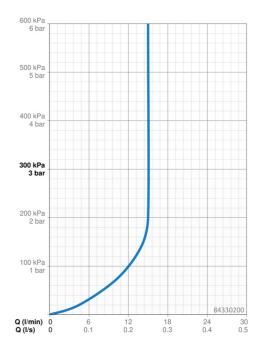

## Dati tecnici

Caratteristiche flusso

| Portata 3 bar (con limitatore di flusso) | 15.0 l/min |  |
|------------------------------------------|------------|--|
| Caratteristiche tecniche                 |            |  |
| Fornitura di acqua calda                 | max. +65°C |  |
| Pressione di esercizio                   | 0.5-5 bar  |  |
| Misura della connessione                 | G1/2       |  |