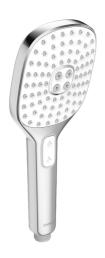

## 84330200 HANSAACTIVEJET Style - Doccetta

EAN: 4057304005091 static.hansa.com/84330200

- Soluzioni doccia
- Accessori
- Cromo

- Tecnologia di protezione anticalcare
- Pulsante Forte flusso d'acqua per il massaggio o il trattamento del corpo, Intenso - Getto d'acqua rinvigorente, Sensibile - Getto d'acqua delicato
- 3 getti