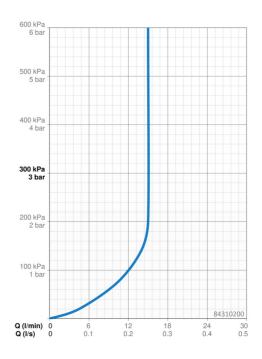

## Dati tecnici

| Caratteristiche flusso                   |                   |  |
|------------------------------------------|-------------------|--|
| Portata 3 bar (con limitatore di flusso) | 15.0 <b>l/min</b> |  |
| Caratteristiche tecniche                 |                   |  |
| Fornitura di acqua calda                 | max. +65°C        |  |
| Pressione di esercizio                   | 0.5-5 bar         |  |
| Misura della connessione                 | G1/2              |  |
| Materiale                                | Composite         |  |
| Norme                                    |                   |  |
| Standard EN                              | EN 1112           |  |
| Classe di rumorosità                     | I (ISO 3822)      |  |
| Certificati/Dichiarazioni                |                   |  |
| ABP                                      | P-IX 10144/IA     |  |
| Dichiarazione di conformità              | DoC               |  |