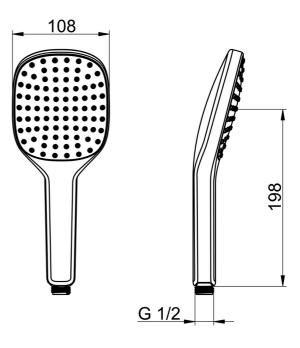

## Dati tecnici

| Caratteristiche flusso                   |                   |  |
|------------------------------------------|-------------------|--|
| Portata 3 bar (con limitatore di flusso) | 15.0 <b>l/min</b> |  |
| Caratteristiche tecniche                 |                   |  |
| Fornitura di acqua calda                 | max. +65°C        |  |
| Pressione di esercizio                   | 0.5-5 bar         |  |
| Misura della connessione                 | G1/2              |  |
| Materiale                                | Composite         |  |
| Norme                                    |                   |  |
| Standard EN                              | EN 1112           |  |
| Classe di rumorosità                     | I (ISO 3822)      |  |
| Certificati/Dichiarazioni                |                   |  |
| ABP                                      | P-IX 10144/IA     |  |
| Dichiarazione di conformità              | DoC               |  |