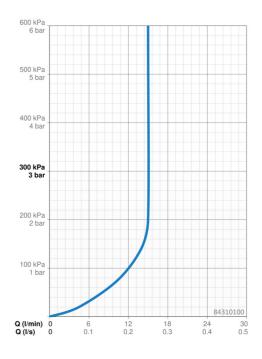

## Dati tecnici

| Caratteristiche flusso                   |               |  |
|------------------------------------------|---------------|--|
| Portata 3 bar (con limitatore di flusso) | 15.0 l/min    |  |
| Caratteristiche tecniche                 |               |  |
| Fornitura di acqua calda                 | max. +65°C    |  |
| Pressione di esercizio                   | 0.5-5 bar     |  |
| Misura della connessione                 | G1/2          |  |
| Materiale                                | Composite     |  |
| Norme                                    |               |  |
| Standard EN                              | EN 1112       |  |
| Classe di rumorosità                     | I (ISO 3822)  |  |
| Certificati/Dichiarazioni                |               |  |
| ABP                                      | P-IX 10144/IA |  |