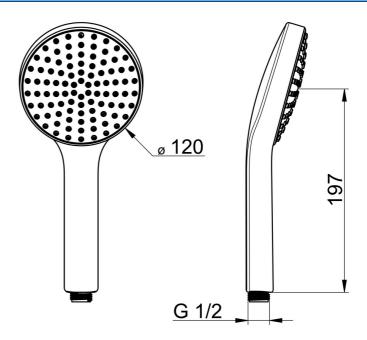

## Dati tecnici

| Caratteristiche flusso                   |               |  |
|------------------------------------------|---------------|--|
| Portata 3 bar (con limitatore di flusso) | 15.0 l/min    |  |
| Caratteristiche tecniche                 |               |  |
| Fornitura di acqua calda                 | max. +65°C    |  |
| Pressione di esercizio                   | 0.5-5 bar     |  |
| Misura della connessione                 | G1/2          |  |
| Materiale                                | Composite     |  |
| Norme                                    |               |  |
| Standard EN                              | EN 1112       |  |
| Classe di rumorosità                     | I (ISO 3822)  |  |
| Certificati/Dichiarazioni                |               |  |
| ABP                                      | P-IX 10144/IA |  |