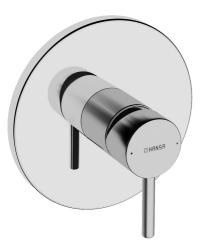

## 82619077 HANSAVANTIS Style - Nadom. časť podomiet. sprch.

batérie Ukončené

EAN: 4015474279261 static.hansa.com/82619077

- Riešenia pre sprchy
- Jednopáková, Sada pre konečnú montáž
- Podomietková inštalácia
- Chróm

- Páka so symbolom teplej a studenej vody, Pin tyčinková páka, Jedna ovládacia páka / rukoväť
- Funkcie pre nastavenie maximálnej teploty a prietoku vody, Nastaviteľný obmedzovač teploty vody (súčasť dodávky, možnosť dodatočnej inštalácie)
- ø 35 mm keramická kartuša pre ovládanie teploty a prietoku vody
- Guľatá rozeta, Funkčná jednotka pripevnená skrutkami, BLUECLICK – pre ľahkú bezskrutkovú inštaláciu vonkajšej krytky