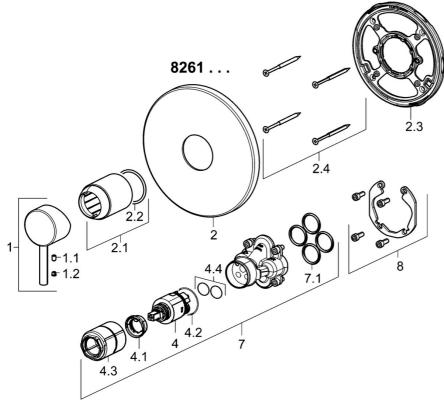

## Náhradné diely

ABP

## SP82619077

|      | Názov                              | Kód      |
|------|------------------------------------|----------|
| 1    | Ovládacia rukoväť                  | 59913840 |
| 1.1  | Skrutka, M5x8, SW2.5               | 59904755 |
| 1.2  | Záslepka Sivá                      | 59912112 |
| 2    | Kryt príruby, d 170 mm             | 59914310 |
| 2.1  | Ružice                             | 59912511 |
| 2.2  | O-krúžok, 41x3                     | 59913215 |
| 2.3  | Fixing part                        | 59914296 |
| 2.4  | Skrutka, M4.5x80                   | 59912890 |
| 4    | Kartuš, 3.5 Classic                | 59913075 |
| 4.1  | Temperature adjustment limiter     | 59912325 |
| 4.2  | O-krúžok, d 28.24x2.62 Ukončené    | 59912590 |
| 4.3  | Skrutka rukáv, M38x1               | 59912115 |
| 4.4  | O-krúžok, d 10.10x1.60 Ukončené    | 59905072 |
| 7    | Funkčná jednotka, 3.5              | 59914303 |
| 7.1  | O-krúžok, 23.47x2.62               | 59914304 |
| 8    | Montážny kit                       | 59914186 |
| N.I. | Upevňovacia skrutka, M6x13         | 59914657 |
| N.I. | Adaptér, H/C reversed              | 59914184 |
| N.I. | Nadstavný segment, 15 mm           | 59914182 |
| N.I. | Nadstavný segment, 15 mm, d 170 mm | 59914191 |