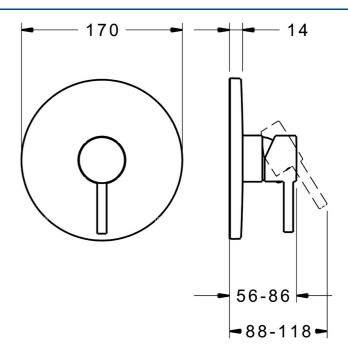

## 82619077 HANSAVANTIS Style - Nadom. časť podomiet. sprch.

batérie Ukončené

EAN: 4015474279261 static.hansa.com/82619077

- Riešenia pre sprchy
- Jednopáková, Sada pre konečnú montáž
- Podomietková inštalácia
- Chróm

- Páka so symbolom teplej a studenej vody, Pin tyčinková páka, Jedna ovládacia páka / rukoväť
- Funkcie pre nastavenie maximálnej teploty a prietoku vody, Nastaviteľný obmedzovač teploty vody (súčasť dodávky, možnosť dodatočnej inštalácie)
- ø 35 mm keramická kartuša pre ovládanie teploty a prietoku vody
- Guľatá rozeta, Funkčná jednotka pripevnená skrutkami, BLUECLICK – pre ľahkú bezskrutkovú inštaláciu vonkajšej krytky