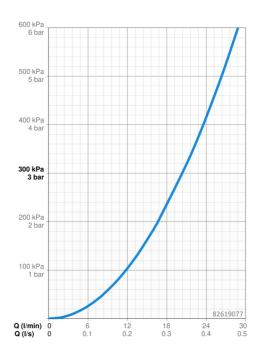

## Technické údaje

| Vlastnosti prietoku      |               |  |
|--------------------------|---------------|--|
| Prietok pri tlaku 3 bar  | 20.4 l/min    |  |
| Technické vlastnosti     |               |  |
| Dodávka teplej vody      | max. +80°C    |  |
| Pracovný tlak            | 0.5-10 bar    |  |
| Predpisy                 |               |  |
| Norma EN                 | EN 817        |  |
| Trieda hlučnosti         | I (ISO 3822)  |  |
| Schválenia a Prehlásenia |               |  |
| DVGW                     | DW-6506CS0196 |  |