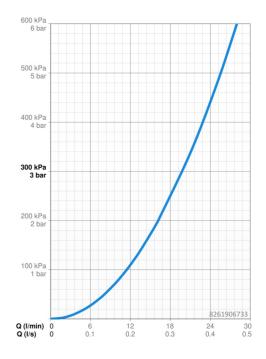

## Dati tecnici

| Caratteristiche flusso      |                |
|-----------------------------|----------------|
| Portata 3 bar               | 19.8 L/min     |
| Caratteristiche tecniche    |                |
| Fornitura di acqua calda    | max. +80°C     |
| Pressione di esercizio      | 0.5-10 bar     |
| Materiale                   | Ottone         |
| Norme                       |                |
| Standard EN                 | EN 817         |
| Classe di rumorosità        | I (ISO 3822)   |
| Certificati/Dichiarazioni   |                |
| DVGW                        | DW-6506CS0196  |
| ABP                         | PA-IX 38592/IB |
| Dichiarazione di conformità | DoC            |