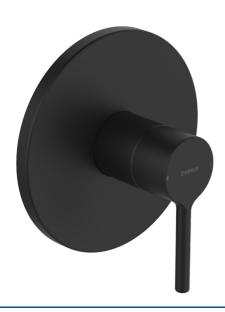

## 8261906733 HANSAVANTIS - Piastra per miscelatore doccia

EAN: 4057304020025 static.hansa.com/8261906733

- Soluzioni doccia
- Set esterno, Monocomando
- Montaggio a parete con unità d'incasso
- Nero opaco
- Leva/Manopola monocomando, Leva pin, Leva con simbolo F+C
- Limitatore di temperatura, Limitatore di temperatura regolabile
- Cartuccia a dischi ceramici ø 40mm
- Ottone DZR
- Placca cromata, Placca rotonda, BLUECLICK portaplacca per un montaggio semplice, Unità di funzionamento con fissaggio a vite, Unità di funzionamento