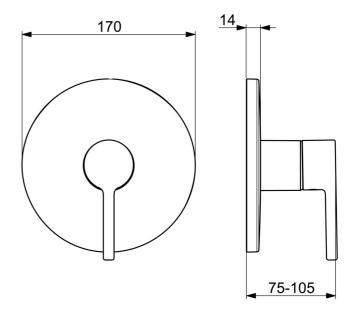

## 8261906733 HANSAVANTIS - Piastra per miscelatore doccia

EAN: 4057304020025 static.hansa.com/8261906733

- Soluzioni doccia
- Set esterno, Monocomando
- Montaggio a parete con unità d'incasso
- Nero opaco
- Leva/Manopola monocomando, Leva pin, Leva con simbolo F+C
- Limitatore di temperatura, Limitatore di temperatura regolabile
- Cartuccia a dischi ceramici ø 40mm
- Ottone DZR
- Placca cromata, Placca rotonda, BLUECLICK portaplacca per un montaggio semplice, Unità di funzionamento con fissaggio a vite, Unità di funzionamento