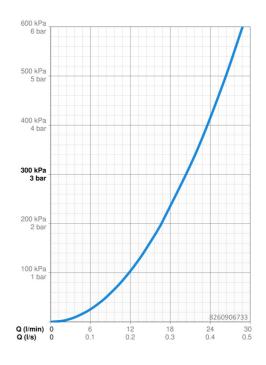

## Dati tecnici

| Caratteristiche flusso      |                   |
|-----------------------------|-------------------|
| Portata 3 bar               | 20.4 / 20.4 l/min |
| Caratteristiche tecniche    |                   |
| Fornitura di acqua calda    | max. +80°C        |
| Pressione di esercizio      | 0.5-10 bar        |
| Materiale                   | Ottone            |
| Norme                       |                   |
| Standard EN                 | EN 817            |
| Classe di rumorosità        | I (ISO 3822)      |
| Certificati/Dichiarazioni   |                   |
| Dichiarazione di conformità | DoC               |