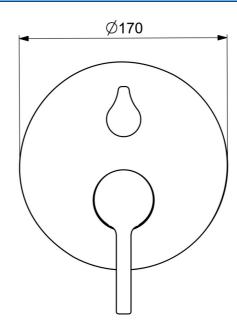

## 8260906733 HANSAVANTIS - Piastra per miscelatore vasca-doccia

EAN: 4057304019999 static.hansa.com/8260906733

- Vasca & doccia
- Set esterno, Monocomando
- Montaggio a parete con unità d'incasso
- Nero opaco
- Leva/Manopola monocomando, Leva pin, Leva con simbolo F+C
- Deviatore a rotazione
- Limitatore di temperatura, Limitatore di temperatura regolabile
- Cartuccia a dischi ceramici ø 40mm
- Ottone DZR
- Placca cromata, Placca rotonda, BLUECLICK portaplacca per un montaggio semplice, BLUETUNE: allineamento post montaggio +/- 3,5°, Unità di funzionamento con fissaggio a vite, Unità di funzionamento