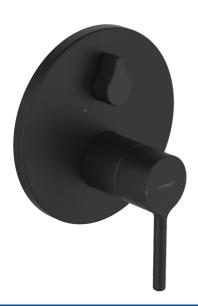

## 8260906733 HANSAVANTIS - Piastra per miscelatore vasca-doccia

EAN: 4057304019999 static.hansa.com/8260906733

- Vasca & doccia
- Set esterno, Monocomando
- Montaggio a parete con unità d'incasso
- Nero opaco
- Leva/Manopola monocomando, Leva pin, Leva con simbolo F+C
- Deviatore a rotazione
- Limitatore di temperatura, Limitatore di temperatura regolabile
- Cartuccia a dischi ceramici ø 40mm
- Ottone DZR
- Placca cromata, Placca rotonda, BLUECLICK portaplacca per un montaggio semplice, BLUETUNE: allineamento post montaggio +/- 3,5°, Unità di funzionamento con fissaggio a vite, Unità di funzionamento