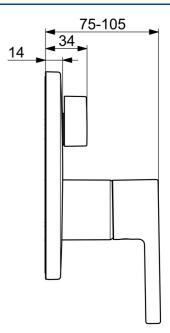

## 8260906733 HANSAVANTIS - Piastra per miscelatore vasca-doccia

EAN: 4057304019999 static.hansa.com/8260906733

- Vasca & doccia
- Set esterno, Monocomando
- Montaggio a parete con unità d'incasso
- Nero opaco
- Leva/Manopola monocomando, Leva pin, Leva con simbolo F+C
- Deviatore a rotazione
- Limitatore di temperatura, Limitatore di temperatura regolabile
- Cartuccia a dischi ceramici ø 40mm
- Ottone DZR
- Placca cromata, Placca rotonda, BLUECLICK portaplacca per un montaggio semplice, BLUETUNE: allineamento post montaggio +/- 3,5°, Unità di funzionamento con fissaggio a vite, Unità di funzionamento