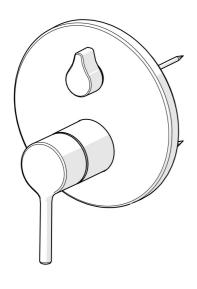

## 8260906733 HANSAVANTIS - Piastra per miscelatore vasca-doccia

EAN: 4057304019999 static.hansa.com/8260906733

- Vasca & doccia
- Set esterno, Monocomando
- Montaggio a parete con unità d'incasso
- Nero opaco
- Leva/Manopola monocomando, Leva pin, Leva con simbolo F+C
- Deviatore a rotazione
- Limitatore di temperatura, Limitatore di temperatura regolabile
- Cartuccia a dischi ceramici ø 40mm
- Ottone DZR
- Placca cromata, Placca rotonda, BLUECLICK portaplacca per un montaggio semplice, BLUETUNE: allineamento post montaggio +/- 3,5°, Unità di funzionamento con fissaggio a vite, Unità di funzionamento