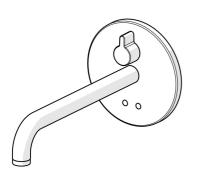

## Reserveonderdelen

## SP81812121

|    | Naam                        | Code     |
|----|-----------------------------|----------|
| 01 | Afdekplaat, d 170 mm Chroom | 59914553 |
| 02 | Fotocel                     | 59914648 |
| 03 | Hendel Chroom               | 59914322 |
| 04 | Fixing part Stopgezet       | 59914554 |
| 05 | Functional unit             | 59914555 |
| 06 | Ventiel, 3 V                | 59914125 |
| 07 | O-ring, 23.47x2.62          | 59914304 |
| 08 | Vuilfilters                 | 59914085 |
| 09 | Terugslagklep, DN8          | 59914030 |
| 10 | Uitloop, L=310 Chroom       | 59914549 |
| 11 | Mousseur, M24x1, -105       | 59914550 |
| 12 | Patareikarbik kompl.        | 59914122 |
| 13 | Batterij, 1.5 V AA Lithium  | 59914136 |
| 14 | Schroef, M4.5x80            | 59912890 |
| 15 | O-ring, d 13.1x2.62         | 59914551 |
| 16 | Controle eenheid, 3 V       | 59914552 |
| 17 | Membraam voor ventiel       | 1006500V |
| 17 | Membraan Stopgezet          | 59914126 |