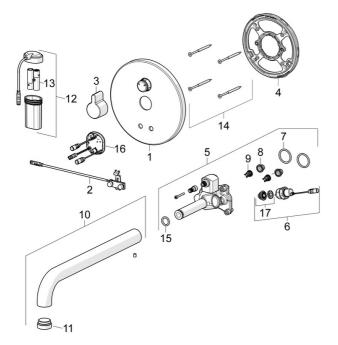

## Reserveonderdelen

## SP81812121

|    | Naam                        | Code     |
|----|-----------------------------|----------|
| 01 | Afdekplaat, d 170 mm Chroom | 59914553 |
| 02 | Fotocel                     | 59914648 |
| 03 | Hendel Chroom               | 59914322 |
| 04 | Fixing part Stopgezet       | 59914554 |
| 05 | Functional unit             | 59914555 |
| 06 | Ventiel, 3 V                | 59914125 |
| 07 | O-ring, 23.47x2.62          | 59914304 |
| 08 | Vuilfilters                 | 59914085 |
| 09 | Terugslagklep, DN8          | 59914030 |
| 10 | Uitloop, L=310 Chroom       | 59914549 |
| 11 | Mousseur, M24x1, -105       | 59914550 |
| 12 | Patareikarbik kompl.        | 59914122 |
| 13 | Batterij, 1.5 V AA Lithium  | 59914136 |
| 14 | Schroef, M4.5x80            | 59912890 |
| 15 | O-ring, d 13.1x2.62         | 59914551 |
| 16 | Controle eenheid, 3 V       | 59914552 |
| 17 | Membraam voor ventiel       | 1006500V |
| 17 | Membraan Stopgezet          | 59914126 |