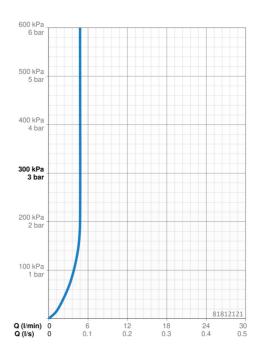

## **Technische gegevens**

UN38.3

| Doorstroomhoeveelheid bij 3 bar (met debietregelaar) | 4.8 l/min                                                                                                                                                                            |  |
|------------------------------------------------------|--------------------------------------------------------------------------------------------------------------------------------------------------------------------------------------|--|
| Technische eigenschappen                             |                                                                                                                                                                                      |  |
| Warmwatertoevoer                                     | max. +70°C                                                                                                                                                                           |  |
| Werkdruk                                             | 1-10 bar                                                                                                                                                                             |  |
| Projection                                           | 310 mm                                                                                                                                                                               |  |
| Terugstroom beveiliging (EN1717)                     | AA                                                                                                                                                                                   |  |
| Materiaal                                            | brass                                                                                                                                                                                |  |
| Software-instellingen                                |                                                                                                                                                                                      |  |
| Nalooptijd                                           | 3 s (1/2/3/4/5/6/7/8/9/10 s)                                                                                                                                                         |  |
| Automatische spoeling                                | off (off/6/12/18/24/30/36/48/60/72 h)                                                                                                                                                |  |
| Automatische spoeling periode                        | 30 s (30/60/90/120/180/240/300/360/480/600 s)                                                                                                                                        |  |
| Max. looptijd                                        | 60 s (10/30/60/90/120/150/180/210/240/300 s)                                                                                                                                         |  |
| Eigenschappen elektronica                            |                                                                                                                                                                                      |  |
| Batterij                                             | AA 1.5 V Lithium x 2                                                                                                                                                                 |  |
| Voorschriften                                        |                                                                                                                                                                                      |  |
| EU-richtlijn                                         | C ∈ EMC Directive 2014/30/EU , RoHS Directive<br>2011/65/EU                                                                                                                          |  |
| EN-norm                                              | EN 15091, ETSI EN 301 489-1 V1.9.2 , ETSI EN 300 328 v2.2.2 ,<br>EN 61000-6-1:2007 , EN 61000-6-3:2007+A1:2011+AC:2012 ,<br>EN 60335-1:2012+A11+A13+A1+A14+A2+A15:2021, Part 19.11.4 |  |
| Geluidsklasse                                        | I (ISO 3822)                                                                                                                                                                         |  |
| Beschermingsklasse                                   | IP 55                                                                                                                                                                                |  |
|                                                      |                                                                                                                                                                                      |  |
| Toestemmingen en Verklaringen                        |                                                                                                                                                                                      |  |