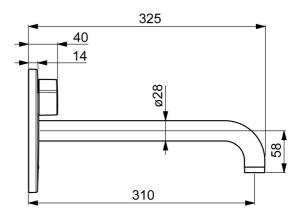

## **Technische gegevens**

UN38.3

| Doorstroomhoeveelheid bij 3 bar (met debietregelaar) | 4.8 l/min                                                                                                                                                                            |  |
|------------------------------------------------------|--------------------------------------------------------------------------------------------------------------------------------------------------------------------------------------|--|
| Technische eigenschappen                             |                                                                                                                                                                                      |  |
| Warmwatertoevoer                                     | max. +70°C                                                                                                                                                                           |  |
| Werkdruk                                             | 1-10 bar                                                                                                                                                                             |  |
| Projection                                           | 310 mm                                                                                                                                                                               |  |
| Terugstroom beveiliging (EN1717)                     | AA                                                                                                                                                                                   |  |
| Materiaal                                            | brass                                                                                                                                                                                |  |
| Software-instellingen                                |                                                                                                                                                                                      |  |
| Nalooptijd                                           | 3 s (1/2/3/4/5/6/7/8/9/10 s)                                                                                                                                                         |  |
| Automatische spoeling                                | off (off/6/12/18/24/30/36/48/60/72 h)                                                                                                                                                |  |
| Automatische spoeling periode                        | 30 s (30/60/90/120/180/240/300/360/480/600 s)                                                                                                                                        |  |
| Max. looptijd                                        | 60 s (10/30/60/90/120/150/180/210/240/300 s)                                                                                                                                         |  |
| Eigenschappen elektronica                            |                                                                                                                                                                                      |  |
| Batterij                                             | AA 1.5 V Lithium x 2                                                                                                                                                                 |  |
| Voorschriften                                        |                                                                                                                                                                                      |  |
| EU-richtlijn                                         | C ∈ EMC Directive 2014/30/EU , RoHS Directive<br>2011/65/EU                                                                                                                          |  |
| EN-norm                                              | EN 15091, ETSI EN 301 489-1 V1.9.2 , ETSI EN 300 328 v2.2.2 ,<br>EN 61000-6-1:2007 , EN 61000-6-3:2007+A1:2011+AC:2012 ,<br>EN 60335-1:2012+A11+A13+A1+A14+A2+A15:2021, Part 19.11.4 |  |
| Geluidsklasse                                        | I (ISO 3822)                                                                                                                                                                         |  |
| Beschermingsklasse                                   | IP 55                                                                                                                                                                                |  |
|                                                      |                                                                                                                                                                                      |  |
| Toestemmingen en Verklaringen                        |                                                                                                                                                                                      |  |