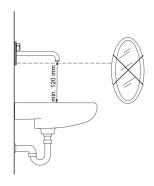

## **Technische gegevens**

UN38.3

| Doorstroomhoeveelheid bij 3 bar (met debietregelaar) | 4.8 l/min                                                                                                                                                                            |  |
|------------------------------------------------------|--------------------------------------------------------------------------------------------------------------------------------------------------------------------------------------|--|
| Technische eigenschappen                             |                                                                                                                                                                                      |  |
| Warmwatertoevoer                                     | max. +70°C                                                                                                                                                                           |  |
| Werkdruk                                             | 1-10 bar                                                                                                                                                                             |  |
| Projection                                           | 310 mm                                                                                                                                                                               |  |
| Terugstroom beveiliging (EN1717)                     | AA                                                                                                                                                                                   |  |
| Materiaal                                            | brass                                                                                                                                                                                |  |
| Software-instellingen                                |                                                                                                                                                                                      |  |
| Nalooptijd                                           | 3 s (1/2/3/4/5/6/7/8/9/10 s)                                                                                                                                                         |  |
| Automatische spoeling                                | off (off/6/12/18/24/30/36/48/60/72 h)                                                                                                                                                |  |
| Automatische spoeling periode                        | 30 s (30/60/90/120/180/240/300/360/480/600 s)                                                                                                                                        |  |
| Max. looptijd                                        | 60 s (10/30/60/90/120/150/180/210/240/300 s)                                                                                                                                         |  |
| Eigenschappen elektronica                            |                                                                                                                                                                                      |  |
| Batterij                                             | AA 1.5 V Lithium x 2                                                                                                                                                                 |  |
| Voorschriften                                        |                                                                                                                                                                                      |  |
| EU-richtlijn                                         | C ∈ EMC Directive 2014/30/EU , RoHS Directive<br>2011/65/EU                                                                                                                          |  |
| EN-norm                                              | EN 15091, ETSI EN 301 489-1 V1.9.2 , ETSI EN 300 328 v2.2.2 ,<br>EN 61000-6-1:2007 , EN 61000-6-3:2007+A1:2011+AC:2012 ,<br>EN 60335-1:2012+A11+A13+A1+A14+A2+A15:2021, Part 19.11.4 |  |
| Geluidsklasse                                        | I (ISO 3822)                                                                                                                                                                         |  |
| Beschermingsklasse                                   | IP 55                                                                                                                                                                                |  |
|                                                      |                                                                                                                                                                                      |  |
| Toestemmingen en Verklaringen                        |                                                                                                                                                                                      |  |