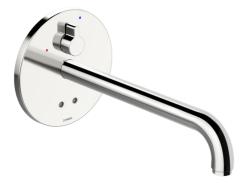

EAN: 4057304004858 static.hansa.com/81812121

- Openbaar en semi-openbaar
- Afbouwset, Elektronisch, Batterij gestuurd
- Wandmontage voor inbouwunit
- Chroom
- PCA® mousseur voor een drukonafhankelijke doorstroom, CASCADE® mousseur
- Temperatuurgreep
- Binnendeel voor temperatuur instelling, Terugslagklep, Vuilfilter(s)
- Autofocus sensor, Magneetventiel, Controle eenheid, Functie(s) met signaallichten, Indicatie voor (bijna) lege
- Software instellingen zijn aan te passen (met magneet of met magneetsleutel)
- Ronde rozet, BLUECLICK rozettendrager voor eenvoudige montage