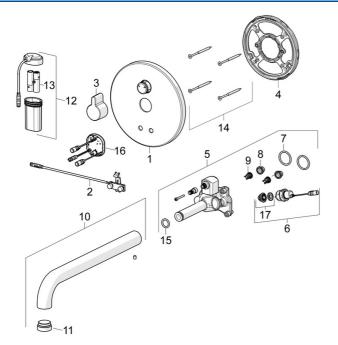

## Reserveonderdelen

## SP81812101

|    | Naam                        | Code     |
|----|-----------------------------|----------|
| 01 | Afdekplaat, d 170 mm Chroom | 59914553 |
| 02 | Fotocel                     | 59914647 |
| 03 | Hendel Chroom               | 59914322 |
| 04 | Fixing part Stopgezet       | 59914554 |
| 05 | Functional unit             | 59914555 |
| 06 | Ventiel, 3 V                | 59914125 |
| 07 | O-ring, 23.47x2.62          | 59914304 |
| 08 | Vuilfilters                 | 59914085 |
| 09 | Terugslagklep, DN8          | 59914030 |
| 10 | Uitloop, L=170 Chroom       | 59914547 |
| 11 | Mousseur, M24x1, -105       | 59914550 |
| 12 | Patareikarbik kompl.        | 59914122 |
| 13 | Batterij, 1.5 V AA Lithium  | 59914136 |
| 14 | Schroef, M4.5x80            | 59912890 |
| 15 | O-ring, d 13.1x2.62         | 59914551 |
| 16 | Controle eenheid, 3 V       | 59914552 |
| 17 | Membraam voor ventiel       | 1006500V |
| 17 | Membraan Stopgezet          | 59914126 |