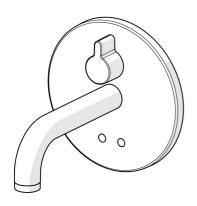

## **Technische gegevens**

UN38.3

| Doorstroomhoeveelheid bij 3 bar (met debietregelaar) | 4.8 l/min                                                                                                                                                                            |  |
|------------------------------------------------------|--------------------------------------------------------------------------------------------------------------------------------------------------------------------------------------|--|
| Technische eigenschappen                             |                                                                                                                                                                                      |  |
| Warmwatertoevoer                                     | max. +70°C                                                                                                                                                                           |  |
| Werkdruk                                             | 1-10 bar                                                                                                                                                                             |  |
| Projection                                           | 170 mm                                                                                                                                                                               |  |
| Terugstroom beveiliging (EN1717)                     | AA                                                                                                                                                                                   |  |
| Materiaal                                            | brass                                                                                                                                                                                |  |
| Software-instellingen                                |                                                                                                                                                                                      |  |
| Nalooptijd                                           | 3 s (1/2/3/4/5/6/7/8/9/10 s)                                                                                                                                                         |  |
| Automatische spoeling                                | off (off/6/12/18/24/30/36/48/60/72 h)                                                                                                                                                |  |
| Automatische spoeling periode                        | 30 s (30/60/90/120/180/240/300/360/480/600 s)                                                                                                                                        |  |
| Max. looptijd                                        | 60 s (10/30/60/90/120/150/180/210/240/300 s)                                                                                                                                         |  |
| Eigenschappen elektronica                            |                                                                                                                                                                                      |  |
| Batterij                                             | AA 1.5 V Lithium x 2                                                                                                                                                                 |  |
| Voorschriften                                        |                                                                                                                                                                                      |  |
| EU-richtlijn                                         | C ∈ EMC Directive 2014/30/EU , RoHS Directive 2011/65/EU                                                                                                                             |  |
| EN-norm                                              | EN 15091, ETSI EN 301 489-1 V1.9.2 , ETSI EN 300 328 v2.2.2 ,<br>EN 61000-6-1:2007 , EN 61000-6-3:2007+A1:2011+AC:2012 ,<br>EN 60335-1:2012+A11+A13+A1+A14+A2+A15:2021, Part 19.11.4 |  |
| Geluidsklasse                                        | I (ISO 3822)                                                                                                                                                                         |  |
| Beschermingsklasse                                   | IP 55                                                                                                                                                                                |  |
| Foestemmingen en Verklaringen                        |                                                                                                                                                                                      |  |
| ABP                                                  | PA-IX 10143/IO                                                                                                                                                                       |  |