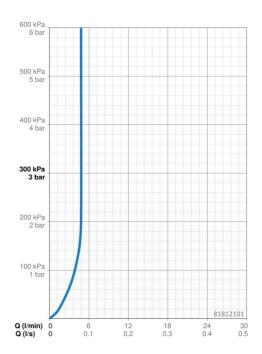

## **Technische gegevens**

UN38.3

| Doorstroomhoeveelheid bij 3 bar (met debietregelaar) | 4.8 l/min                                                                                                                                                                            |  |
|------------------------------------------------------|--------------------------------------------------------------------------------------------------------------------------------------------------------------------------------------|--|
| Technische eigenschappen                             |                                                                                                                                                                                      |  |
| Warmwatertoevoer                                     | max. +70°C                                                                                                                                                                           |  |
| Werkdruk                                             | 1-10 bar                                                                                                                                                                             |  |
| Projection                                           | 170 mm                                                                                                                                                                               |  |
| Terugstroom beveiliging (EN1717)                     | AA                                                                                                                                                                                   |  |
| Materiaal                                            | brass                                                                                                                                                                                |  |
| Software-instellingen                                |                                                                                                                                                                                      |  |
| Nalooptijd                                           | 3 s (1/2/3/4/5/6/7/8/9/10 s)                                                                                                                                                         |  |
| Automatische spoeling                                | off (off/6/12/18/24/30/36/48/60/72 h)                                                                                                                                                |  |
| Automatische spoeling periode                        | 30 s (30/60/90/120/180/240/300/360/480/600 s)                                                                                                                                        |  |
| Max. looptijd                                        | 60 s (10/30/60/90/120/150/180/210/240/300 s)                                                                                                                                         |  |
| Eigenschappen elektronica                            |                                                                                                                                                                                      |  |
| Batterij                                             | AA 1.5 V Lithium x 2                                                                                                                                                                 |  |
| Voorschriften                                        |                                                                                                                                                                                      |  |
| EU-richtlijn                                         | C ∈ EMC Directive 2014/30/EU , RoHS Directive 2011/65/EU                                                                                                                             |  |
| EN-norm                                              | EN 15091, ETSI EN 301 489-1 V1.9.2 , ETSI EN 300 328 v2.2.2 ,<br>EN 61000-6-1:2007 , EN 61000-6-3:2007+A1:2011+AC:2012 ,<br>EN 60335-1:2012+A11+A13+A1+A14+A2+A15:2021, Part 19.11.4 |  |
| Geluidsklasse                                        | I (ISO 3822)                                                                                                                                                                         |  |
| Beschermingsklasse                                   | IP 55                                                                                                                                                                                |  |
| Foestemmingen en Verklaringen                        |                                                                                                                                                                                      |  |
| ABP                                                  | PA-IX 10143/IO                                                                                                                                                                       |  |