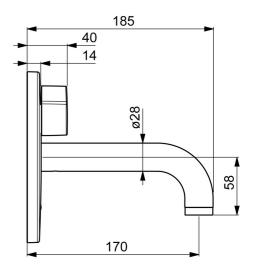

## **Technische gegevens**

UN38.3

| Doorstroomhoeveelheid bij 3 bar (met debietregelaar) | 4.8 l/min                                                                                                                                                                            |  |
|------------------------------------------------------|--------------------------------------------------------------------------------------------------------------------------------------------------------------------------------------|--|
| Technische eigenschappen                             |                                                                                                                                                                                      |  |
| Warmwatertoevoer                                     | max. +70°C                                                                                                                                                                           |  |
| Werkdruk                                             | 1-10 bar                                                                                                                                                                             |  |
| Projection                                           | 170 mm                                                                                                                                                                               |  |
| Terugstroom beveiliging (EN1717)                     | AA                                                                                                                                                                                   |  |
| Materiaal                                            | brass                                                                                                                                                                                |  |
| Software-instellingen                                |                                                                                                                                                                                      |  |
| Nalooptijd                                           | 3 s (1/2/3/4/5/6/7/8/9/10 s)                                                                                                                                                         |  |
| Automatische spoeling                                | off (off/6/12/18/24/30/36/48/60/72 h)                                                                                                                                                |  |
| Automatische spoeling periode                        | 30 s (30/60/90/120/180/240/300/360/480/600 s)                                                                                                                                        |  |
| Max. looptijd                                        | 60 s (10/30/60/90/120/150/180/210/240/300 s)                                                                                                                                         |  |
| Eigenschappen elektronica                            |                                                                                                                                                                                      |  |
| Batterij                                             | AA 1.5 V Lithium x 2                                                                                                                                                                 |  |
| Voorschriften                                        |                                                                                                                                                                                      |  |
| EU-richtlijn                                         | C ∈ EMC Directive 2014/30/EU , RoHS Directive 2011/65/EU                                                                                                                             |  |
| EN-norm                                              | EN 15091, ETSI EN 301 489-1 V1.9.2 , ETSI EN 300 328 v2.2.2 ,<br>EN 61000-6-1:2007 , EN 61000-6-3:2007+A1:2011+AC:2012 ,<br>EN 60335-1:2012+A11+A13+A1+A14+A2+A15:2021, Part 19.11.4 |  |
| Geluidsklasse                                        | I (ISO 3822)                                                                                                                                                                         |  |
| Beschermingsklasse                                   | IP 55                                                                                                                                                                                |  |
| Foestemmingen en Verklaringen                        |                                                                                                                                                                                      |  |
| ABP                                                  | PA-IX 10143/IO                                                                                                                                                                       |  |