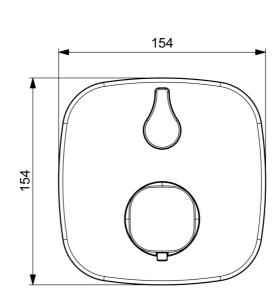

## SP81149572

|      | Názov                            | Kód      |
|------|----------------------------------|----------|
| 01   | Rukoväť regulátora prietoku vody | 59914577 |
| 02   | Krycí diel, 154x154 mm           | 59914578 |
| 03   | Ružice                           | 59914294 |
| 04   | Fixing part                      | 59914307 |
| 05   | Skrutka, M4.5x80                 | 59912890 |
| 06   | Rukoväť regulátora teploty       | 59914295 |
| 07   | Termoelement/Kartuš, 3.4         | 59914114 |
| 08   | O-krúžok (komplet)               | 59914113 |
| 09   | Prítlačná matica, M36x1.5, SW38  | 59914319 |
| 10   | Prepínač                         | 59914183 |
| 11   | Funkčná jednotka, 81143572       | 59914314 |
| 11   | Funkčná jednotka, (8114, 8862)   | 59914311 |
| 12   | O-krúžok, 23.47x2.62             | 59914304 |
| 13   | Spätný ventil                    | 59905714 |
| 14   | Montážny kit                     | 59914186 |
| N.I. | Nadstavný segment, 15 mm         | 59914182 |
| N.I. | Upevňovacia skrutka, M6x13       | 59914657 |
| N.I. | Temperature adjustment limiter   | 59914426 |
| N.I. | Prepínač, 240°                   | 59914656 |
| N.I. | Adaptér, H/C reversed            | 59914184 |