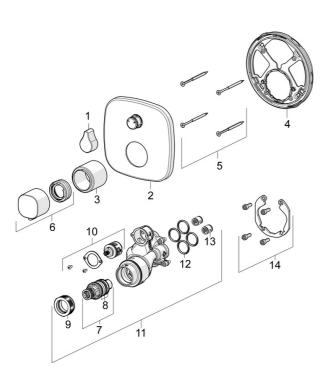

# Náhradné diely

## SP81149572

|      | Názov                            | Kód      |
|------|----------------------------------|----------|
| 01   | Rukoväť regulátora prietoku vody | 59914577 |
| 02   | Krycí diel, 154x154 mm           | 59914578 |
| 03   | Ružice                           | 59914294 |
| 04   | Fixing part                      | 59914307 |
| 05   | Skrutka, M4.5x80                 | 59912890 |
| 06   | Rukoväť regulátora teploty       | 59914295 |
| 07   | Termoelement/Kartuš, 3.4         | 59914114 |
| 08   | O-krúžok (komplet)               | 59914113 |
| 09   | Prítlačná matica, M36x1.5, SW38  | 59914319 |
| 10   | Prepínač                         | 59914183 |
| 11   | Funkčná jednotka, 81143572       | 59914314 |
| 11   | Funkčná jednotka, (8114, 8862)   | 59914311 |
| 12   | O-krúžok, 23.47x2.62             | 59914304 |
| 13   | Spätný ventil                    | 59905714 |
| 14   | Montážny kit                     | 59914186 |
| N.I. | Nadstavný segment, 15 mm         | 59914182 |
| N.I. | Upevňovacia skrutka, M6x13       | 59914657 |
| N.I. | Temperature adjustment limiter   | 59914426 |
| N.I. | Prepínač, 240°                   | 59914656 |
| N.I. | Adaptér, H/C reversed            | 59914184 |