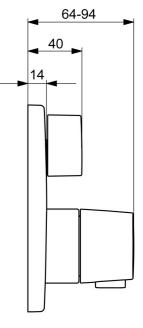

#### Technické vlastnosti

Veľkosť DN (menovitý rozmer) Dodávka teplej vody Pracovný tlak Spätná klapka (STN EN 1717) Materiál

DN15

max. +80°C 0.5-10 bar EB Mosadz