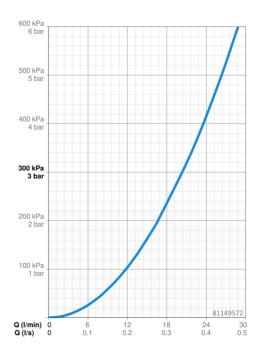

#### Vlastnosti prietoku

Prietok pri tlaku 3 bar Pokles tlaku pri prietoku (0,2 l/s) Pokles tlaku pri prietoku (0,3 l/s) 20.4 / 20.4 l/min

1 bar 3 bar