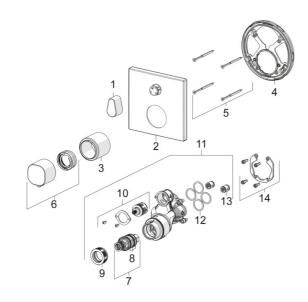

#### SP81139562

| Názov                                    | Kód                                                                                                                                                                                                                                                                                                                                                                                                                                                                                                                |
|------------------------------------------|--------------------------------------------------------------------------------------------------------------------------------------------------------------------------------------------------------------------------------------------------------------------------------------------------------------------------------------------------------------------------------------------------------------------------------------------------------------------------------------------------------------------|
| Rukoväť regulátora prietoku vody         | 59914577                                                                                                                                                                                                                                                                                                                                                                                                                                                                                                           |
| Kryt príruby, 150x150 mm                 | 59914315                                                                                                                                                                                                                                                                                                                                                                                                                                                                                                           |
| Ružice                                   | 59914294                                                                                                                                                                                                                                                                                                                                                                                                                                                                                                           |
| Fixing part                              | 59914307                                                                                                                                                                                                                                                                                                                                                                                                                                                                                                           |
| Skrutka, M4.5x80                         | 59912890                                                                                                                                                                                                                                                                                                                                                                                                                                                                                                           |
| Rukoväť regulátora teploty               | 59914295                                                                                                                                                                                                                                                                                                                                                                                                                                                                                                           |
| Termoelement/Kartuš, 3.4                 | 59914114                                                                                                                                                                                                                                                                                                                                                                                                                                                                                                           |
| O-krúžok (komplet)                       | 59914113                                                                                                                                                                                                                                                                                                                                                                                                                                                                                                           |
| Prítlačná matica, M36x1.5, SW38          | 59914319                                                                                                                                                                                                                                                                                                                                                                                                                                                                                                           |
| Prepínač                                 | 59914183                                                                                                                                                                                                                                                                                                                                                                                                                                                                                                           |
| Funkčná jednotka, (8114, 8862)           | 59914311                                                                                                                                                                                                                                                                                                                                                                                                                                                                                                           |
| Funkčná jednotka, (8113, 8861)           | 59914316                                                                                                                                                                                                                                                                                                                                                                                                                                                                                                           |
| O-krúžok, 23.47x2.62                     | 59914304                                                                                                                                                                                                                                                                                                                                                                                                                                                                                                           |
| Spätný ventil                            | 59905714                                                                                                                                                                                                                                                                                                                                                                                                                                                                                                           |
| Montážny kit                             | 59914186                                                                                                                                                                                                                                                                                                                                                                                                                                                                                                           |
| Nadstavný segment, 15 mm, 150x150 mm     | 59914192                                                                                                                                                                                                                                                                                                                                                                                                                                                                                                           |
| Adaptér, H/C reversed                    | 59914184                                                                                                                                                                                                                                                                                                                                                                                                                                                                                                           |
| Nadstavný segment, 15 mm                 | 59914182                                                                                                                                                                                                                                                                                                                                                                                                                                                                                                           |
| Upevňovacia skrutka, M6x13               | 59914657                                                                                                                                                                                                                                                                                                                                                                                                                                                                                                           |
| Prepínač, 240°                           | 59914656                                                                                                                                                                                                                                                                                                                                                                                                                                                                                                           |
| Temperature adjustment limiter, max 38°C | 59914619                                                                                                                                                                                                                                                                                                                                                                                                                                                                                                           |
| Prepínač, 120°                           | 59914655                                                                                                                                                                                                                                                                                                                                                                                                                                                                                                           |
|                                          | Rukoväť regulátora prietoku vody<br>Kryt príruby, 150x150 mm<br>Ružice<br>Fixing part<br>Skrutka, M4.5x80<br>Rukoväť regulátora teploty<br>Termoelement/Kartuš, 3.4<br>O-krúžok (komplet)<br>Prítlačná matica, M36x1.5, SW38<br>Prepínač<br>Funkčná jednotka, (8114, 8862)<br>Funkčná jednotka, (8113, 8861)<br>O-krúžok, 23.47x2.62<br>Spätný ventil<br>Montážny kit<br>Nadstavný segment, 15 mm, 150x150 mm<br>Adaptér, H/C reversed<br>Nadstavný segment, 15 mm<br>Upevňovacia skrutka, M6x13<br>Prepínač, 240° |