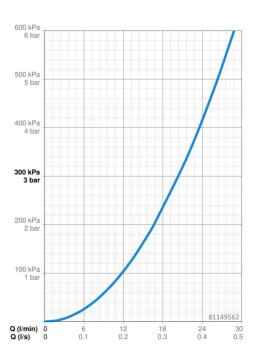

#### Technické údaje

EPD module C2 (kg CO2 eq.)

EPD module C3 (kg CO2 eq.)

EPD module C4 (kg CO2 eq.)

EPD module D (kg CO2 eq.)

| Prietok pri tlaku 3 bar       | 20.4 / 20.4 l/min |  |
|-------------------------------|-------------------|--|
| Technické vlastnosti          |                   |  |
| Dodávka teplej vody           | max. +80°C        |  |
| Pracovný tlak                 | 1-10 bar          |  |
| Spätná klapka (STN EN 1717)   | EB                |  |
| Predpisy                      |                   |  |
| Norma EN                      | EN 1111           |  |
| Trieda hlučnosti              | I (ISO 3822)      |  |
| Schválenia a Prehlásenia      |                   |  |
| DVGW                          | DW-6509CS0197     |  |
| ABP                           | PA-IX 38188/IDD   |  |
| EPD                           | S-P-07752         |  |
| Udržateľnosť                  |                   |  |
| EPD module A1 (kg CO2 eq.)    | 14,96             |  |
| EPD module A2 (kg CO2 eq.)    | 0,47              |  |
| EPD module A3 (kg CO2 eq.)    | 9,34              |  |
| EPD module A1-A3 (kg CO2 eq.) | 24,68             |  |
| 555 LL 1/ (L 506 )            | 0./1              |  |
| EPD module A4 (kg CO2 eq.)    | 0,41              |  |