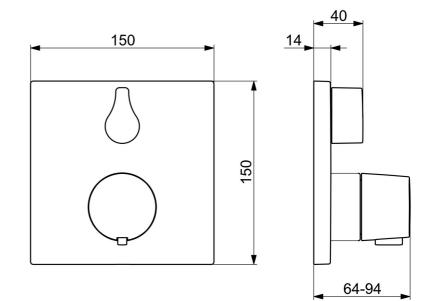

#### • Sprcha a vaňa

- Sada pre konečnú montáž, Termostatická
- Podomietková inštalácia
- Chróm
- Rukoväť regulátora teploty vody, Rukoväť regulátora prietoku vody
- Otočný prepínač
- Bezpečnostná poistka proti obareniu pri 38 °C
- Termostatická kartuša pre ovládanie teploty, Spätný ventil (-y)
- Telo batérie z mosadze DZR, Prepínač s funkciou uzavretia a regulácie prietoku vody
- Štvorcová rozeta, Funkčná jednotka pripevnená skrutkami, BLUECLICK – pre ľahkú bezskrutkovú inštaláciu vonkajšej krytky, BLUETUNE dodatočné nastavenie vonkajšej ružice +/- 3,5°