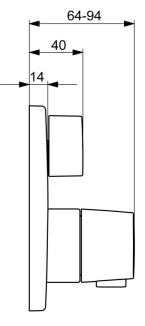

# 81143572 HANSALIVING - Vaňová a sprchová podomietková batéria

EAN: 4057304004728 static.hansa.com/81143572

- Sprcha a vaňa
- Sada pre konečnú montáž, Termostatická
- Podomietková inštalácia
- Chróm
- Rukoväť regulátora teploty vody, Rukoväť regulátora prietoku vody
- Otočný prepínač
- Bezpečnostná poistka proti obareniu pri 38 °C
- Termostatická kartuša pre ovládanie teploty, Vákuová poistka, Spätný ventil (-y)
- Telo batérie z mosadze DZR, Prepínač s funkciou uzavretia a regulácie prietoku vody
- Rám ružice, Soft edge rozeta, Krycia objímka, Funkčná jednotka pripevnená skrutkami, BLUECLICK – pre ľahkú bezskrutkovú inštaláciu vonkajšej krytky, BLUETUNE dodatočné nastavenie vonkajšej ružice +/- 3,5°