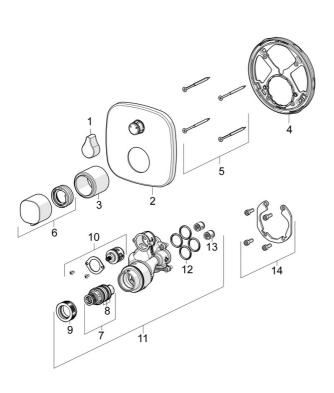

# Náhradné diely

#### SP81149572

| Názov                            | Kód                                                                                                                                                                                                                                                                                                                                                                                                                     |
|----------------------------------|-------------------------------------------------------------------------------------------------------------------------------------------------------------------------------------------------------------------------------------------------------------------------------------------------------------------------------------------------------------------------------------------------------------------------|
| Rukoväť regulátora prietoku vody | 59914577                                                                                                                                                                                                                                                                                                                                                                                                                |
| Krycí diel, 154x154 mm           | 59914578                                                                                                                                                                                                                                                                                                                                                                                                                |
| Ružice                           | 59914294                                                                                                                                                                                                                                                                                                                                                                                                                |
| Fixing part                      | 59914307                                                                                                                                                                                                                                                                                                                                                                                                                |
| Skrutka, M4.5x80                 | 59912890                                                                                                                                                                                                                                                                                                                                                                                                                |
| Rukoväť regulátora teploty       | 59914295                                                                                                                                                                                                                                                                                                                                                                                                                |
| Termoelement/Kartuš, 3.4         | 59914114                                                                                                                                                                                                                                                                                                                                                                                                                |
| O-krúžok (komplet)               | 59914113                                                                                                                                                                                                                                                                                                                                                                                                                |
| Prítlačná matica, M36x1.5, SW38  | 59914319                                                                                                                                                                                                                                                                                                                                                                                                                |
| Prepínač                         | 59914183                                                                                                                                                                                                                                                                                                                                                                                                                |
| Funkčná jednotka, 81143572       | 59914314                                                                                                                                                                                                                                                                                                                                                                                                                |
| Funkčná jednotka, (8114, 8862)   | 59914311                                                                                                                                                                                                                                                                                                                                                                                                                |
| O-krúžok, 23.47x2.62             | 59914304                                                                                                                                                                                                                                                                                                                                                                                                                |
| Spätný ventil                    | 59905714                                                                                                                                                                                                                                                                                                                                                                                                                |
| Montážny kit                     | 59914186                                                                                                                                                                                                                                                                                                                                                                                                                |
| Nadstavný segment, 15 mm         | 59914182                                                                                                                                                                                                                                                                                                                                                                                                                |
| Upevňovacia skrutka, M6x13       | 59914657                                                                                                                                                                                                                                                                                                                                                                                                                |
| Temperature adjustment limiter   | 59914426                                                                                                                                                                                                                                                                                                                                                                                                                |
| Prepínač, 240°                   | 59914656                                                                                                                                                                                                                                                                                                                                                                                                                |
| Adaptér, H/C reversed            | 59914184                                                                                                                                                                                                                                                                                                                                                                                                                |
|                                  | Rukoväť regulátora prietoku vody Krycí diel, 154x154 mm Ružice Fixing part Skrutka, M4.5x80 Rukoväť regulátora teploty Termoelement/Kartuš, 3.4 O-krúžok (komplet) Prítlačná matica, M36x1.5, SW38 Prepínač Funkčná jednotka, 81143572 Funkčná jednotka, (8114, 8862) O-krúžok, 23.47x2.62 Spätný ventil Montážny kit Nadstavný segment, 15 mm Upevňovacia skrutka, M6x13 Temperature adjustment limiter Prepínač, 240° |