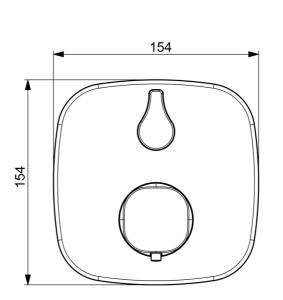

#### SP81149572

| Názov                            | Kód                                                                                                                                                                                                                                                                                                                                                                                                                     |
|----------------------------------|-------------------------------------------------------------------------------------------------------------------------------------------------------------------------------------------------------------------------------------------------------------------------------------------------------------------------------------------------------------------------------------------------------------------------|
| Rukoväť regulátora prietoku vody | 59914577                                                                                                                                                                                                                                                                                                                                                                                                                |
| Krycí diel, 154x154 mm           | 59914578                                                                                                                                                                                                                                                                                                                                                                                                                |
| Ružice                           | 59914294                                                                                                                                                                                                                                                                                                                                                                                                                |
| Fixing part                      | 59914307                                                                                                                                                                                                                                                                                                                                                                                                                |
| Skrutka, M4.5x80                 | 59912890                                                                                                                                                                                                                                                                                                                                                                                                                |
| Rukoväť regulátora teploty       | 59914295                                                                                                                                                                                                                                                                                                                                                                                                                |
| Termoelement/Kartuš, 3.4         | 59914114                                                                                                                                                                                                                                                                                                                                                                                                                |
| O-krúžok (komplet)               | 59914113                                                                                                                                                                                                                                                                                                                                                                                                                |
| Prítlačná matica, M36x1.5, SW38  | 59914319                                                                                                                                                                                                                                                                                                                                                                                                                |
| Prepínač                         | 59914183                                                                                                                                                                                                                                                                                                                                                                                                                |
| Funkčná jednotka, 81143572       | 59914314                                                                                                                                                                                                                                                                                                                                                                                                                |
| Funkčná jednotka, (8114, 8862)   | 59914311                                                                                                                                                                                                                                                                                                                                                                                                                |
| O-krúžok, 23.47x2.62             | 59914304                                                                                                                                                                                                                                                                                                                                                                                                                |
| Spätný ventil                    | 59905714                                                                                                                                                                                                                                                                                                                                                                                                                |
| Montážny kit                     | 59914186                                                                                                                                                                                                                                                                                                                                                                                                                |
| Nadstavný segment, 15 mm         | 59914182                                                                                                                                                                                                                                                                                                                                                                                                                |
| Upevňovacia skrutka, M6x13       | 59914657                                                                                                                                                                                                                                                                                                                                                                                                                |
| Temperature adjustment limiter   | 59914426                                                                                                                                                                                                                                                                                                                                                                                                                |
| Prepínač, 240°                   | 59914656                                                                                                                                                                                                                                                                                                                                                                                                                |
| Adaptér, H/C reversed            | 59914184                                                                                                                                                                                                                                                                                                                                                                                                                |
|                                  | Rukoväť regulátora prietoku vody Krycí diel, 154x154 mm Ružice Fixing part Skrutka, M4.5x80 Rukoväť regulátora teploty Termoelement/Kartuš, 3.4 O-krúžok (komplet) Prítlačná matica, M36x1.5, SW38 Prepínač Funkčná jednotka, 81143572 Funkčná jednotka, (8114, 8862) O-krúžok, 23.47x2.62 Spätný ventil Montážny kit Nadstavný segment, 15 mm Upevňovacia skrutka, M6x13 Temperature adjustment limiter Prepínač, 240° |