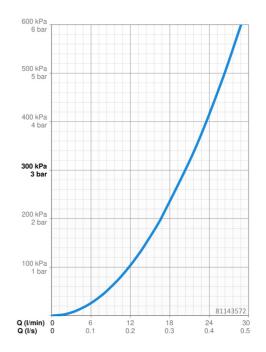

### Vlastnosti prietoku

Prietok pri tlaku 3 bar

Pokles tlaku pri prietoku (0,2 l/s)

Pokles tlaku pri prietoku (0,3 l/s)

3 bar