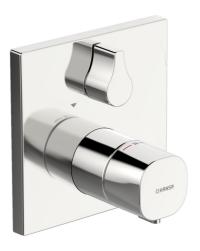

# 81143562 HANSALIVING - Vaňová a sprchová podomietková batéria

EAN: 4015474278998 static.hansa.com/81143562

- Sprcha a vaňa
- Sada pre konečnú montáž, Termostatická
- Podomietková inštalácia
- Chróm
- Rukoväť regulátora teploty vody, Rukoväť regulátora prietoku vody
- Otočný prepínač

- Bezpečnostná poistka proti obareniu pri 38 °C
- Termostatická kartuša pre ovládanie teploty, Vákuová poistka, Spätný ventil (-y)
- Tlmiče
- Telo batérie z mosadze DZR, Prepínač s funkciou uzavretia a regulácie prietoku vody
- Štvorcová rozeta, Funkčná jednotka pripevnená skrutkami, BLUECLICK – pre ľahkú bezskrutkovú inštaláciu vonkajšej krytky, BLUETUNE dodatočné nastavenie vonkajšej ružice +/- 3.5°