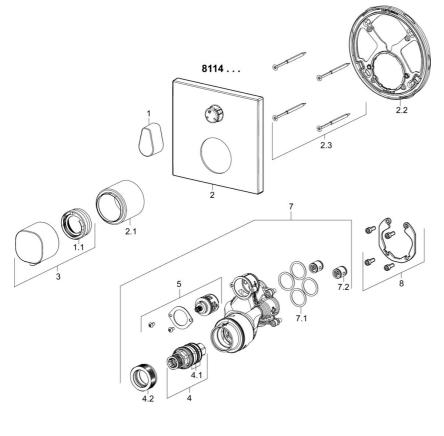

#### SP81143562

|      | Názov                                    | Kód      |
|------|------------------------------------------|----------|
| 1    | Rukoväť regulátora prietoku vody         | 59914577 |
| 1.1  | Temperature adjustment limiter           | 59914426 |
| 2    | Kryt príruby, 150x150 mm                 | 59914315 |
| 2.1  | Ružice                                   | 59914294 |
| 2.2  | Fixing part                              | 59914307 |
| 2.3  | Skrutka, M4.5x80                         | 59912890 |
| 3    | Rukoväť regulátora teploty               | 59914295 |
| 4    | Termoelement/Kartuš, 3.4                 | 59914114 |
| 4.1  | O-krúžok (komplet)                       | 59914113 |
| 4.2  | Prítlačná matica, M36x1.5, SW38          | 59914319 |
| 5    | Prepínač                                 | 59914183 |
| 7    | Funkčná jednotka, 81143572               | 59914314 |
| 7.1  | O-krúžok, 23.47x2.62                     | 59914304 |
| 7.2  | Spätný ventil                            | 59905714 |
| 8    | Montážny kit                             | 59914186 |
| N.I. | Adaptér, H/C reversed                    | 59914184 |
| N.I. | Nadstavný segment, 15 mm                 | 59914182 |
| N.I. | Tlmič                                    | 59904792 |
| N.I. | Upevňovacia skrutka, M6x13               | 59914657 |
| N.I. | Prepínač, 240°                           | 59914656 |
| N.I. | Skrutkovač, 5 mm                         | 59914334 |
| N.I. | Temperature adjustment limiter, max 38°C | 59914619 |
| N.I. | Nadstavný segment, 15 mm, 150x150 mm     | 59914192 |