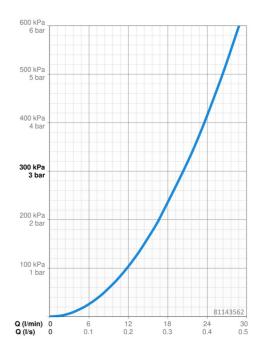

### Technické údaje

| vlas | tno | Sti | prı | eto | Ku |
|------|-----|-----|-----|-----|----|
|      |     |     |     |     |    |

Prietok pri tlaku 3 bar 20.4 / 20.4 l/min