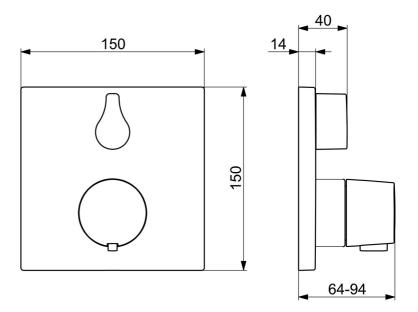

# 81143562 HANSALIVING - Vaňová a sprchová podomietková batéria

EAN: 4015474278998 static.hansa.com/81143562

- Sprcha a vaňa
- Sada pre konečnú montáž, Termostatická
- Podomietková inštalácia
- Chróm
- Rukoväť regulátora teploty vody, Rukoväť regulátora prietoku vody
- Otočný prepínač

- Bezpečnostná poistka proti obareniu pri 38 °C
- Termostatická kartuša pre ovládanie teploty, Vákuová poistka, Spätný ventil (-y)
- Tlmiče
- Telo batérie z mosadze DZR, Prepínač s funkciou uzavretia a regulácie prietoku vody
- Štvorcová rozeta, Funkčná jednotka pripevnená skrutkami, BLUECLICK – pre ľahkú bezskrutkovú inštaláciu vonkajšej krytky, BLUETUNE dodatočné nastavenie vonkajšej ružice +/- 3.5°

### Technické údaje

| vlas | tno | Sti | prı | eto | Ku |
|------|-----|-----|-----|-----|----|
|      |     |     |     |     |    |

Prietok pri tlaku 3 bar 20.4 / 20.4 l/min

### Technické vlastnosti

Dodávka teplej vodymax. +80°CPracovný tlak1-10 barSpätná klapka (STN EN 1717)HD