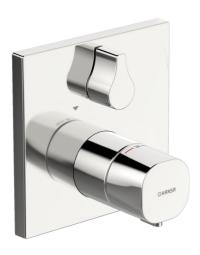

# 81143562 HANSALIVING - Cover part for bath and shower faucet

EAN: 4015474278998 static.hansa.com/81143562

- Bathtub & Shower
- Trim Kit, Thermostatic
- Concealed wall mounting
- Chrome
- Temperature control handle, Flow control handle
- Turn operated diverter

- Safety stop against scalding at 38°C
- Thermostatic cartridge for automatic temperature control, Vacuum breaker, Non-return valve(s)
- Silencer(s)
- Inner body made of DZR brass, Manual, ceramic, pressure independent diverter with volume control and stop function for two outlets
- Square rosette, Fastening of the function unit with screws, BLUECLICK for an easy, screwless trim plate installation, BLUETUNE alignment after installation of +/- 3,52