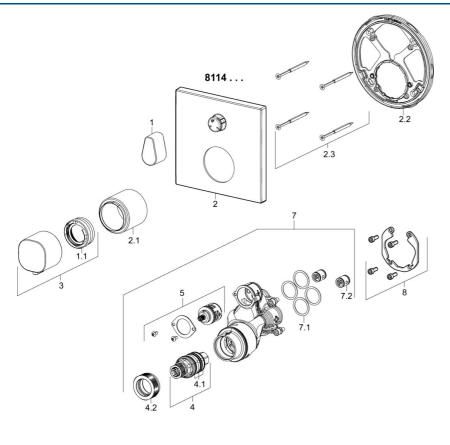

## **Spare parts**

#### SP81143562

|      | Name                                     | Code     |  |
|------|------------------------------------------|----------|--|
| 1    | Flow control handle                      | 59914577 |  |
| 1.1  | Temperature adjustment limiter           | 59914426 |  |
| 2    | Cover flange, 150x150 mm                 | 59914315 |  |
| 2.1  | Cover sleeve                             | 59914294 |  |
| 2.2  | Fixing part                              | 59914307 |  |
| 2.3  | Screw, M4.5x80                           | 59912890 |  |
| 3    | Temperature control handle               | 59914295 |  |
| 4    | Thermostatic cartridge, 3.4              | 59914114 |  |
| 4.1  | O-ring kit                               | 59914113 |  |
| 4.2  | Tightening nut, M36x1.5, SW38            | 59914319 |  |
| 5    | Diverter                                 | 59914183 |  |
| 7    | Functional unit, 81143572                | 59914314 |  |
| 7.1  | O-ring, 23.47x2.62                       | 59914304 |  |
| 7.2  | Non-return valve                         | 59905714 |  |
| 8    | Installation kit                         | 59914186 |  |
| N.I. | Adapter, H/C reversed                    | 59914184 |  |
| N.I. | Raising kit, 15 mm                       | 59914182 |  |
| N.I. | Silencer                                 | 59904792 |  |
| N.I. | Fixing screw, M6x13                      | 59914657 |  |
| N.I. | Diverter, 240°                           | 59914656 |  |
| N.I. | Screwdriver, 5 mm                        | 59914334 |  |
| N.I. | Temperature adjustment limiter, max 38°C | 59914619 |  |
| N.I. | Raising kit, 15 mm, 150x150 mm           | 59914192 |  |