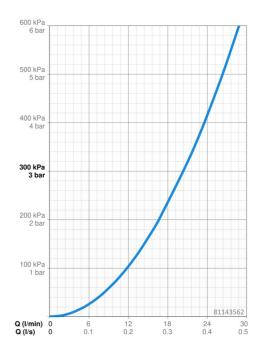

°C
- Thermostatic cartridge for automatic temperature control, Vacuum breaker, Non-return valve(s)
- Silencer(s)
- Inner body made of DZR brass, Manual, ceramic, pressure independent diverter with volume control and stop function for two outlets
- Square rosette, Fastening of the function unit with screws, BLUECLICK for an easy, screwless trim plate installation, BLUETUNE alignment after installation of +/- 3,52







### **Technical data**

#### Flow properties

Flow-rate at 3 bar **20.4 / 20.4 l/min** 

### **Technical properties**

Hot water supply max. +80°C
Working pressure 1-10 bar
Backflow prevention (EN1717) HD

#### Regulations

EN standard EN 1111
Noise class I (ISO 3822)

#### **Approvals and Declarations**

DVGW DW-6509CS0197
ABP PA-IX 38189/IDD
Declaration of conformity DoC



## **Spare parts**



#### SP81143562

|      | Name                                     | Code     |  |
|------|------------------------------------------|----------|--|
| 1    | Flow control handle                      | 59914577 |  |
| 1.1  | Temperature adjustment limiter           | 59914426 |  |
| 2    | Cover flange, 150x150 mm                 | 59914315 |  |
| 2.1  | Cover sleeve                             | 59914294 |  |
| 2.2  | Fixing part                              | 59914307 |  |
| 2.3  | Screw, M4.5x80                           | 59912890 |  |
| 3    | Temperature control handle               | 59914295 |  |
| 4    | Thermostatic cartridge, 3.4              | 59914114 |  |
| 4.1  | O-ring kit                               | 59914113 |  |
| 4.2  | Tightening nut, M36x1.5,