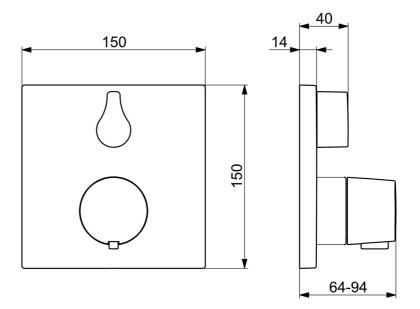

# 81143562 HANSALIVING - Cover part for bath and shower faucet

EAN: 4015474278998 static.hansa.com/81143562

- Bathtub & Shower
- Trim Kit, Thermostatic
- Concealed wall mounting
- Chrome
- Temperature control handle, Flow control handle
- Turn operated diverter

- Safety stop against scalding at 38°C
- Thermostatic cartridge for automatic temperature control, Vacuum breaker, Non-return valve(s)
- Silencer(s)
- Inner body made of DZR brass, Manual, ceramic, pressure independent diverter with volume control and stop function for two outlets
- Square rosette, Fastening of the function unit with screws, BLUECLICK for an easy, screwless trim plate installation, BLUETUNE alignment after installation of +/- 3,52