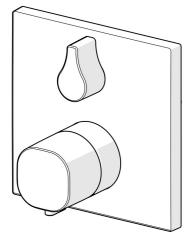

#### • Riešenia pre sprchy

- Sada pre konečnú montáž, Termostatická
- Podomietková inštalácia
- Chróm
- Rukoväť regulátora teploty vody, Rukoväť regulátora prietoku vody
- Bezpečnostná poistka proti obareniu pri 38 °C
- Uzatvárací vršok s keramickými doštičkami, Termostatická kartuša pre ovládanie teploty, Spätný ventil (-y)
- Telo batérie z mosadze DZR
- Štvorcová rozeta, Funkčná jednotka pripevnená skrutkami, BLUECLICK – pre ľahkú bezskrutkovú inštaláciu vonkajšej krytky, BLUETUNE dodatočné nastavenie vonkajšej ružice +/- 3,5°