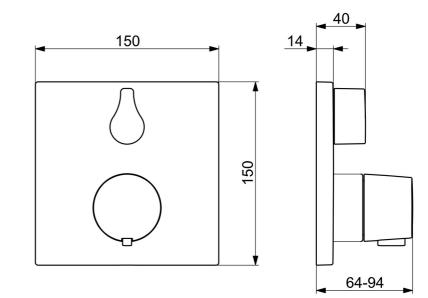

#### • Riešenia pre sprchy

- Sada pre konečnú montáž, Termostatická
- Podomietková inštalácia
- Chróm
- Rukoväť regulátora teploty vody, Rukoväť regulátora prietoku vody
- Bezpečnostná poistka proti obareniu pri 38 °C
- Uzatvárací vršok s keramickými doštičkami, Termostatická kartuša pre ovládanie teploty, Spätný ventil (-y)
- Telo batérie z mosadze DZR
- Štvorcová rozeta, Funkčná jednotka pripevnená skrutkami, BLUECLICK – pre ľahkú bezskrutkovú inštaláciu vonkajšej krytky, BLUETUNE dodatočné nastavenie vonkajšej ružice +/- 3,5°