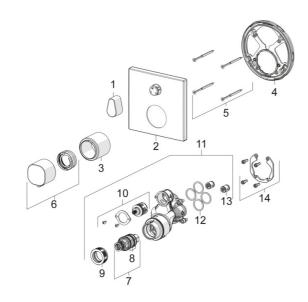

## Náhradné diely

#### SP81139562

| Názov                                    | Kód                                                                                                                                                                                                                                                                                                                                                                                                                                                                                                                |
|------------------------------------------|--------------------------------------------------------------------------------------------------------------------------------------------------------------------------------------------------------------------------------------------------------------------------------------------------------------------------------------------------------------------------------------------------------------------------------------------------------------------------------------------------------------------|
| Rukoväť regulátora prietoku vody         | 59914577                                                                                                                                                                                                                                                                                                                                                                                                                                                                                                           |
| Kryt príruby, 150x150 mm                 | 59914315                                                                                                                                                                                                                                                                                                                                                                                                                                                                                                           |
| Ružice                                   | 59914294                                                                                                                                                                                                                                                                                                                                                                                                                                                                                                           |
| Fixing part                              | 59914307                                                                                                                                                                                                                                                                                                                                                                                                                                                                                                           |
| Skrutka, M4.5x80                         | 59912890                                                                                                                                                                                                                                                                                                                                                                                                                                                                                                           |
| Rukoväť regulátora teploty               | 59914295                                                                                                                                                                                                                                                                                                                                                                                                                                                                                                           |
| Termoelement/Kartuš, 3.4                 | 59914114                                                                                                                                                                                                                                                                                                                                                                                                                                                                                                           |
| O-krúžok (komplet)                       | 59914113                                                                                                                                                                                                                                                                                                                                                                                                                                                                                                           |
| Prítlačná matica, M36x1.5, SW38          | 59914319                                                                                                                                                                                                                                                                                                                                                                                                                                                                                                           |
| Prepínač                                 | 59914183                                                                                                                                                                                                                                                                                                                                                                                                                                                                                                           |
| Funkčná jednotka, (8114, 8862)           | 59914311                                                                                                                                                                                                                                                                                                                                                                                                                                                                                                           |
| Funkčná jednotka, (8113, 8861)           | 59914316                                                                                                                                                                                                                                                                                                                                                                                                                                                                                                           |
| O-krúžok, 23.47x2.62                     | 59914304                                                                                                                                                                                                                                                                                                                                                                                                                                                                                                           |
| Spätný ventil                            | 59905714                                                                                                                                                                                                                                                                                                                                                                                                                                                                                                           |
| Montážny kit                             | 59914186                                                                                                                                                                                                                                                                                                                                                                                                                                                                                                           |
| Nadstavný segment, 15 mm, 150x150 mm     | 59914192                                                                                                                                                                                                                                                                                                                                                                                                                                                                                                           |
| Adaptér, H/C reversed                    | 59914184                                                                                                                                                                                                                                                                                                                                                                                                                                                                                                           |
| Nadstavný segment, 15 mm                 | 59914182                                                                                                                                                                                                                                                                                                                                                                                                                                                                                                           |
| Upevňovacia skrutka, M6x13               | 59914657                                                                                                                                                                                                                                                                                                                                                                                                                                                                                                           |
| Prepínač, 240°                           | 59914656                                                                                                                                                                                                                                                                                                                                                                                                                                                                                                           |
| Temperature adjustment limiter, max 38°C | 59914619                                                                                                                                                                                                                                                                                                                                                                                                                                                                                                           |
| Prepínač, 120°                           | 59914655                                                                                                                                                                                                                                                                                                                                                                                                                                                                                                           |
|                                          | Rukoväť regulátora prietoku vody<br>Kryt príruby, 150x150 mm<br>Ružice<br>Fixing part<br>Skrutka, M4.5x80<br>Rukoväť regulátora teploty<br>Termoelement/Kartuš, 3.4<br>O-krúžok (komplet)<br>Prítlačná matica, M36x1.5, SW38<br>Prepínač<br>Funkčná jednotka, (8114, 8862)<br>Funkčná jednotka, (8113, 8861)<br>O-krúžok, 23.47x2.62<br>Spätný ventil<br>Montážny kit<br>Nadstavný segment, 15 mm, 150x150 mm<br>Adaptér, H/C reversed<br>Nadstavný segment, 15 mm<br>Upevňovacia skrutka, M6x13<br>Prepínač, 240° |