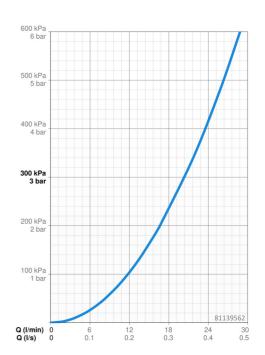

#### Vlastnosti prietoku

Prietok pri tlaku 3 bar

| Technické vlastnosti |  |  |  |  |
|----------------------|--|--|--|--|
| Dodávka teplej vody  |  |  |  |  |

Pracovný tlak Spätná klapka (STN EN 1717)

#### Schválenia a Prehlásenia

| DVGW | DW-6509CS0197  |
|------|----------------|
| ABP  | PA-IX 38187/IC |
| EPD  | S-P-07752      |
|      |                |

20.4 l/min

max. +80°C

1-10 bar

EN 1111 I (ISO 3822)