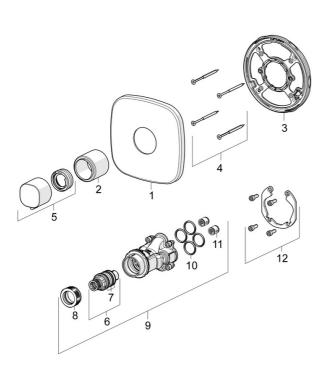

## Parti di ricambio

## SP81129583

|      | Nome                                             | Codice   |
|------|--------------------------------------------------|----------|
| 01   | Piastra Cromo Fuori produzione                   | 59914581 |
| 02   | Rosetta Cromo                                    | 59914294 |
| 03   | Fixing part                                      | 59914296 |
| 04   | Screw, M4.5x80                                   | 59912890 |
| 05   | Maniglia per regolazione della temperatura Cromo | 59914295 |
| 06   | Cartuccia termostatica, 3.4                      | 59914114 |
| 07   | O-ring                                           | 59914113 |
| 08   | Dado di fissaggio, M36x1.5, SW38                 | 59914319 |
| 09   | Unità funzionale                                 | 59914293 |
| 10   | O-ring, 23.47x2.62                               | 59914304 |
| 11   | Valvola antiriflusso                             | 59905714 |
| 12   | Kit di installazione                             | 59914186 |
| N.I. | Prolunga, 15 mm                                  | 59914182 |
| N.I. | Piastra, d 75 mm Cromo                           | 59913657 |
| N.I. | Viti di fissaggio, M6x13                         | 59914657 |
| N.I. | Temperature adjustment limiter                   | 59914426 |
| N.I. | Adapter, H/C reversed                            | 59914184 |