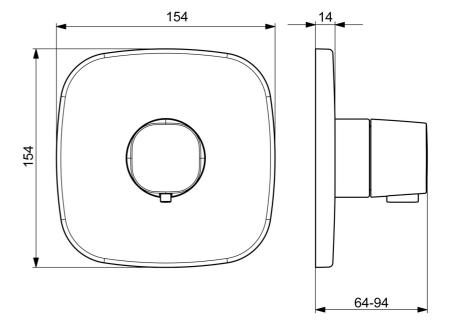

## 81129583 HANSALIVING - Piastra per miscelatore doccia

EAN: 4057304004766 static.hansa.com/81129583

- Soluzioni doccia
- Set esterno, Termostatico
- Montaggio a parete con unità d'incasso
- Crom-
- Manopola di regolazione temperatura
- Blocco di sicurezza antiscottature a 38 °C
- Regolazione termostatica della temperatura, Valvola/e di non ritorno
- Placca cromata, Placca con angoli smussati, Canotto e leva, Unità di funzionamento con fissaggio a vite, BLUECLICK portaplacca per un montaggio semplice
- Senza controllo del flusso, Senza deviatore