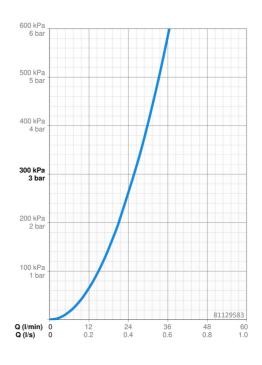

| Portata 3 bar                | 25.8 l/min    |
|------------------------------|---------------|
| Caratteristiche tecniche     |               |
| Fornitura di acqua calda     | max. +80°C    |
| Pressione di esercizio       | 0.5-10 bar    |
| Backflow prevention (EN1717) | EB            |
| Materiale                    | Ottone        |
| Norme                        |               |
| Standard EN                  | EN 1111       |
| Classe di rumorosità         | I (ISO 3822)  |
| Certificati/Dichiarazioni    |               |
| DVGW                         | DW-6509CS0197 |
| ABP                          | PA-IX 38190/I |