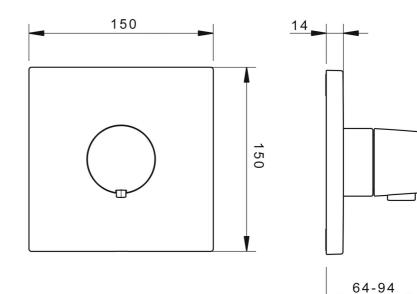

## Dati tecnici

| Caratteristiche flusso       |               |
|------------------------------|---------------|
| Portata 3 bar                | 25.8 l/min    |
| Caratteristiche tecniche     |               |
| Fornitura di acqua calda     | max. +80°C    |
| Pressione di esercizio       | 0.5-10 bar    |
| Backflow prevention (EN1717) | EB            |
| Materiale                    | Ottone        |
| Norme                        |               |
| Standard EN                  | EN 1111       |
| Classe di rumorosità         | I (ISO 3822)  |
| Certificati/Dichiarazioni    |               |
| DVGW                         | DW-6509CS0197 |
| ABP                          | PA-IX 38190/I |
|                              |               |