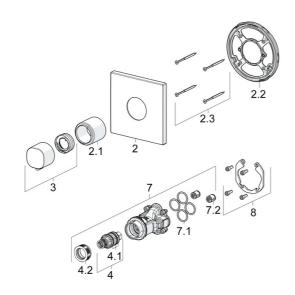

### Parti di ricambio

#### SP81129573

|      | Nome                                             | Codice   |
|------|--------------------------------------------------|----------|
| 1.1  | Temperature adjustment limiter                   | 59914426 |
| 2    | Piastra Cromo                                    | 59914297 |
| 2.1  | Rosetta Cromo                                    | 59914294 |
| 2.2  | Fixing part                                      | 59914296 |
| 2.3  | Screw, M4.5x80                                   | 59912890 |
| 3    | Maniglia per regolazione della temperatura Cromo | 59914295 |
| 4    | Cartuccia termostatica, 3.4                      | 59914114 |
| 4.1  | O-ring                                           | 59914113 |
| 4.2  | Dado di fissaggio, M36x1.5, SW38                 | 59914319 |
| 7    | Unità funzionale                                 | 59914293 |
| 7.1  | O-ring, 23.47x2.62                               | 59914304 |
| 7.2  | Valvola antiriflusso                             | 59905714 |
| 8    | Kit di installazione                             | 59914186 |
| N.I. | Adapter, H/C reversed                            | 59914184 |
| N.I. | Prolunga, 15 mm                                  | 59914182 |
| N.I. | Silenziatore                                     | 59904792 |
| N.I. | Viti di fissaggio, M6x13                         | 59914657 |
| N.I. | Temperature adjustment limiter, max 38°C         | 59914619 |
| N.I. | Prolunga, 15 mm, 150x150 mm                      | 59914192 |