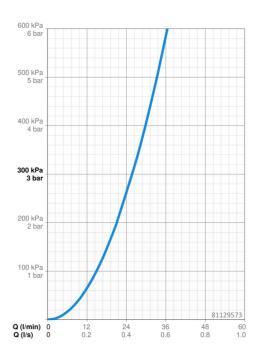

## Dati tecnici

| Caratteristiche flusso       |               |
|------------------------------|---------------|
| Portata 3 bar                | 25.8 l/min    |
| Caratteristiche tecniche     |               |
| Fornitura di acqua calda     | max. +80°C    |
| Pressione di esercizio       | 0.5-10 bar    |
| Backflow prevention (EN1717) | EB            |
| Materiale                    | Ottone        |
| Norme                        |               |
| Standard EN                  | EN 1111       |
| Classe di rumorosità         | I (ISO 3822)  |
| Certificati/Dichiarazioni    |               |
| DVGW                         | DW-6509CS0197 |
| ABP                          | PA-IX 38190/I |
|                              |               |