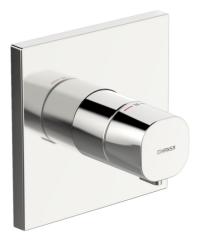

#### • Soluzioni doccia

- Set esterno, Termostatico
- Montaggio a parete con unità d'incasso
- Cromo
- Manopola di regolazione temperatura
- Blocco di sicurezza antiscottature a 38 °C
- Regolazione termostatica della temperatura, Valvola/e di non ritorno
- Silenziatore
- Placca quadrata, Canotto e leva, Unità di funzionamento con fissaggio a vite, BLUECLICK portaplacca per un montaggio semplice
- Senza controllo del flusso, Senza deviatore