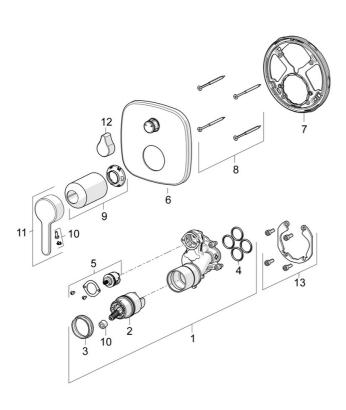

## **Spare parts**

#### SP81119593

| Name                           | Code                                                                                                                                                                                                                                                                |
|--------------------------------|---------------------------------------------------------------------------------------------------------------------------------------------------------------------------------------------------------------------------------------------------------------------|
| Functional unit                | 59914514                                                                                                                                                                                                                                                            |
| Cartridge, 4.0 Classic         | 59914129                                                                                                                                                                                                                                                            |
| Tightening nut, M42x1.5, SW 38 | 59914128                                                                                                                                                                                                                                                            |
| O-ring, 23.47x2.62             | 59914304                                                                                                                                                                                                                                                            |
| Diverter                       | 59914183                                                                                                                                                                                                                                                            |
| Cover plate, 154x154 mm        | 59914575                                                                                                                                                                                                                                                            |
| Fixing part                    | 59914307                                                                                                                                                                                                                                                            |
| Screw, M4.5x80                 | 59912890                                                                                                                                                                                                                                                            |
| Cover sleeve                   | 59914572                                                                                                                                                                                                                                                            |
| Symbol plug                    | 59914573                                                                                                                                                                                                                                                            |
| Lever                          | 59914574                                                                                                                                                                                                                                                            |
| Handle                         | 59914576                                                                                                                                                                                                                                                            |
| Installation kit               | 59914186                                                                                                                                                                                                                                                            |
| Raising kit, 15 mm             | 59914182                                                                                                                                                                                                                                                            |
| Adapter, H/C reversed          | 59914184                                                                                                                                                                                                                                                            |
| Diverter, 120°                 | 59914655                                                                                                                                                                                                                                                            |
| Fixing screw, M6x13            | 59914657                                                                                                                                                                                                                                                            |
|                                | Functional unit Cartridge, 4.0 Classic Tightening nut, M42x1.5, SW 38 O-ring, 23.47x2.62 Diverter Cover plate, 154x154 mm Fixing part Screw, M4.5x80 Cover sleeve Symbol plug Lever Handle Installation kit Raising kit, 15 mm Adapter, H/C reversed Diverter, 120° |