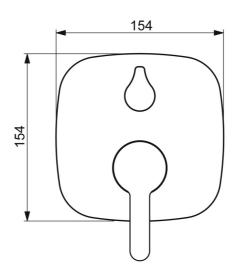

#### SP81119593

| Name                           | Code                                                                                                                                                                                                                                                                |
|--------------------------------|---------------------------------------------------------------------------------------------------------------------------------------------------------------------------------------------------------------------------------------------------------------------|
| Functional unit                | 59914514                                                                                                                                                                                                                                                            |
| Cartridge, 4.0 Classic         | 59914129                                                                                                                                                                                                                                                            |
| Tightening nut, M42x1.5, SW 38 | 59914128                                                                                                                                                                                                                                                            |
| O-ring, 23.47x2.62             | 59914304                                                                                                                                                                                                                                                            |
| Diverter                       | 59914183                                                                                                                                                                                                                                                            |
| Cover plate, 154x154 mm        | 59914575                                                                                                                                                                                                                                                            |
| Fixing part                    | 59914307                                                                                                                                                                                                                                                            |
| Screw, M4.5x80                 | 59912890                                                                                                                                                                                                                                                            |
| Cover sleeve                   | 59914572                                                                                                                                                                                                                                                            |
| Symbol plug                    | 59914573                                                                                                                                                                                                                                                            |
| Lever                          | 59914574                                                                                                                                                                                                                                                            |
| Handle                         | 59914576                                                                                                                                                                                                                                                            |
| Installation kit               | 59914186                                                                                                                                                                                                                                                            |
| Raising kit, 15 mm             | 59914182                                                                                                                                                                                                                                                            |
| Adapter, H/C reversed          | 59914184                                                                                                                                                                                                                                                            |
| Diverter, 120°                 | 59914655                                                                                                                                                                                                                                                            |
| Fixing screw, M6x13            | 59914657                                                                                                                                                                                                                                                            |
|                                | Functional unit Cartridge, 4.0 Classic Tightening nut, M42x1.5, SW 38 O-ring, 23.47x2.62 Diverter Cover plate, 154x154 mm Fixing part Screw, M4.5x80 Cover sleeve Symbol plug Lever Handle Installation kit Raising kit, 15 mm Adapter, H/C reversed Diverter, 120° |