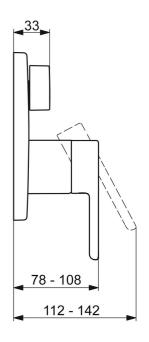

## 81119593 HANSADESIGNO Style - Cover part for bath and shower faucet

EAN: 4057304006746 static.hansa.com/81119593

trim kit with function unit

- Bathtub & Shower
- Trim Kit, Single-lever
- Concealed wall mounting
- Chrome
- Hot/Cold symbols, Single operating lever/handle
- Turn operated diverter
- Limitation option for maximum temperature and flow-rate, Adjustable hot water stop (included, retrofittable)
- Ø 40 mm ceramic cartridge for flow and temperature control
- Inner body made of DZR brass
- Rosette plate frame, Soft edge rosette, Sleeve, Fastening of the function unit with screws, BLUECLICK for an easy, screwless trim plate installation, BLUETUNE alignment after installation of +/- 3,5º