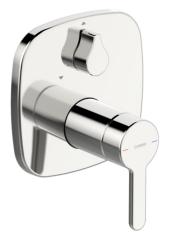

## 81119593 HANSADESIGNO Style - Cover part for bath and shower faucet

EAN: 4057304006746 static.hansa.com/81119593

trim kit with function unit

- Bathtub & Shower
- Trim Kit, Single-lever
- Concealed wall mounting
- Chrome
- Hot/Cold symbols, Single operating lever/handle
- Turn operated diverter
- Limitation option for maximum temperature and flow-rate, Adjustable hot water stop (included, retrofittable)
- Ø 40 mm ceramic cartridge for flow and temperature control
- Inner body made of DZR brass
- Rosette plate frame, Soft edge rosette, Sleeve, Fastening of the function unit with screws, BLUECLICK for an easy, screwless trim plate installation, BLUETUNE alignment after installation of +/- 3,5º