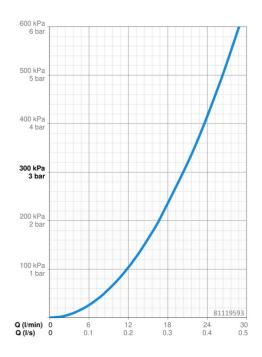

## **Technical data**

| F | lo | W | pr | op | er | ties |  |
|---|----|---|----|----|----|------|--|
|---|----|---|----|----|----|------|--|

| Flow-rate at 3 bar   | 20.4 / 20.4 l/min |  |
|----------------------|-------------------|--|
| Technical properties |                   |  |
| Hot water supply     | max. +80°C        |  |
| Working pressure     | 0.5-10 bar        |  |
| Material             | Brass             |  |
| Regulations          |                   |  |
| EN standard          | EN 817            |  |
| Noise class          | I (ISO 3822)      |  |