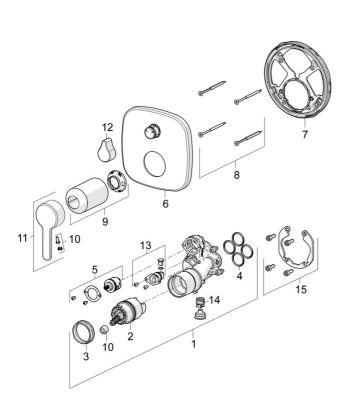

## **Spare parts**

#### SP81113593

|      | Name                           | Code     |
|------|--------------------------------|----------|
| 01   | Functional unit                | 59914515 |
| 02   | Cartridge, 4.0 Classic         | 59914129 |
| 03   | Tightening nut, M42x1.5, SW 38 | 59914128 |
| 04   | O-ring, 23.47x2.62             | 59914304 |
| 05   | Diverter                       | 59914183 |
| 06   | Cover plate, 154x154 mm        | 59914575 |
| 07   | Fixing part                    | 59914307 |
| 08   | Screw, M4.5x80                 | 59912890 |
| 09   | Cover sleeve                   | 59914572 |
| 10   | Symbol plug                    | 59914573 |
| 11   | Lever                          | 59914574 |
| 12   | Handle                         | 59914576 |
| 13   | Vacuum breaker                 | 59914335 |
| 14   | Non-return valve               | 59914336 |
| 15   | Installation kit               | 59914186 |
| N.I. | Raising kit, 15 mm             | 59914182 |
| N.I. | Adapter, H/C reversed          | 59914184 |
| N.I. | Diverter, 120°                 | 59914655 |
| N.I. | Fixing screw, M6x13            | 59914657 |