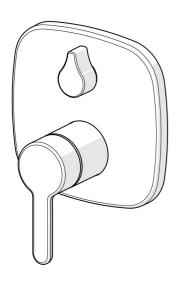

# 81113593 HANSADESIGNO Style - Cover part for bath and shower faucet

EAN: 4057304006753 static.hansa.com/81113593

trim kit with function unit

- Bathtub & Shower
- Trim Kit, Single-lever
- Concealed wall mounting
- Chrome
- Hot/Cold symbols, Single operating lever/handle
- Turn operated diverter
- Limitation option for maximum temperature and flow-rate, Adjustable hot water stop (included, retrofittable)
- Vacuum breaker, Non-return valve(s), ø 40 mm ceramic cartridge for flow and temperature control
- Inner body made of DZR brass
- Rosette plate frame, Soft edge rosette, Sleeve, Fastening of the function unit with screws, BLUECLICK for an easy, screwless trim plate installation, BLUETUNE alignment after installation of +/- 3,5º