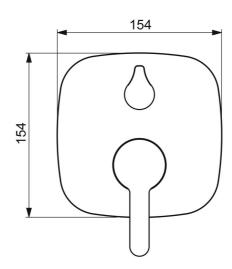

#### SP81113593

|      | Name                           | Code     |
|------|--------------------------------|----------|
| 01   | Functional unit                | 59914515 |
| 02   | Cartridge, 4.0 Classic         | 59914129 |
| 03   | Tightening nut, M42x1.5, SW 38 | 59914128 |
| 04   | O-ring, 23.47x2.62             | 59914304 |
| 05   | Diverter                       | 59914183 |
| 06   | Cover plate, 154x154 mm        | 59914575 |
| 07   | Fixing part                    | 59914307 |
| 08   | Screw, M4.5x80                 | 59912890 |
| 09   | Cover sleeve                   | 59914572 |
| 10   | Symbol plug                    | 59914573 |
| 11   | Lever                          | 59914574 |
| 12   | Handle                         | 59914576 |
| 13   | Vacuum breaker                 | 59914335 |
| 14   | Non-return valve               | 59914336 |
| 15   | Installation kit               | 59914186 |
| N.I. | Raising kit, 15 mm             | 59914182 |
| N.I. | Adapter, H/C reversed          | 59914184 |
| N.I. | Diverter, 120°                 | 59914655 |
| N.I. | Fixing screw, M6x13            | 59914657 |