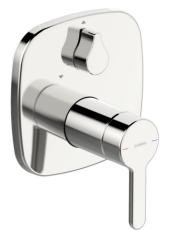

# 81113593 HANSADESIGNO Style - Cover part for bath and shower faucet

EAN: 4057304006753 static.hansa.com/81113593

trim kit with function unit

- Bathtub & Shower
- Trim Kit, Single-lever
- Concealed wall mounting
- Chrome
- Hot/Cold symbols, Single operating lever/handle
- Turn operated diverter
- Limitation option for maximum temperature and flow-rate, Adjustable hot water stop (included, retrofittable)
- Vacuum breaker, Non-return valve(s), ø 40 mm ceramic cartridge for flow and temperature control
- Inner body made of DZR brass
- Rosette plate frame, Soft edge rosette, Sleeve, Fastening of the function unit with screws, BLUECLICK for an easy, screwless trim plate installation, BLUETUNE alignment after installation of +/- 3,5º