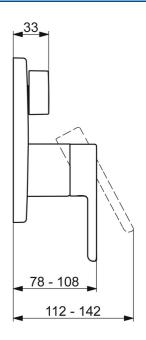

# 81113593 HANSADESIGNO Style - Cover part for bath and shower faucet

EAN: 4057304006753 static.hansa.com/81113593

trim kit with function unit

- Bathtub & Shower
- Trim Kit, Single-lever
- Concealed wall mounting
- Chrome
- Hot/Cold symbols, Single operating lever/handle
- Turn operated diverter
- Limitation option for maximum temperature and flow-rate, Adjustable hot water stop (included, retrofittable)
- Vacuum breaker, Non-return valve(s), ø 40 mm ceramic cartridge for flow and temperature control
- Inner body made of DZR brass
- Rosette plate frame, Soft edge rosette, Sleeve, Fastening of the function unit with screws, BLUECLICK for an easy, screwless trim plate installation, BLUETUNE alignment after installation of +/- 3,5º

### **Technical properties**

Hot water supplymax. +80°CWorking pressure0.5-10 barBackflow prevention (EN1717)HDMaterialBrass