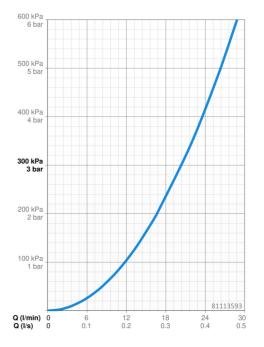

#### Flow properties

Flow-rate at 3 bar

Pressure loss with flow (0.2 l/s)

Pressure loss with flow (0.3 l/s)

3 bar

3 bar