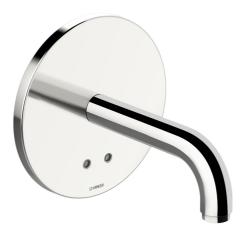

## 80802100 HANSAELECTRA - Piastra per miscelatore lavabo, 12 V

EAN: 4057304008498 static.hansa.com/80802100

- Settore pubblico e semipubblico
- Set esterno, Senza contatto, Trasformatore separato
- Montaggio a parete con unità d'incasso
- Crom
- PCA® portata costante indipendentemente dalle variazioni di pressione, Rompigetto Standard
- Filtro/i anti-impurità

- Sensore con autofocus, Valvola elettromagnetica, Elemento di controllo, Indicatori luminosi
- Flessibile unico per acqua fredda o premiscelata
- impostazioni del software regolabili (con chiave magnetica)
- Placca rotonda, BLUECLICK portaplacca per un montaggio semplice
- Senza alimentatore