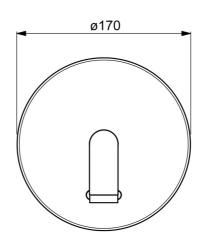

## Dati tecnici

ABP

| Portata 3 bar (con limitatore di flusso) | 4.8 l/min                                                                                                                                                                                                        |
|------------------------------------------|------------------------------------------------------------------------------------------------------------------------------------------------------------------------------------------------------------------|
| Caratteristiche tecniche                 |                                                                                                                                                                                                                  |
| Fornitura di acqua calda                 | max. +70°C                                                                                                                                                                                                       |
| Pressione di esercizio                   | 1-10 bar                                                                                                                                                                                                         |
| Projection                               | 170 mm                                                                                                                                                                                                           |
| Materiale                                | Ottone                                                                                                                                                                                                           |
| mpostazioni software                     |                                                                                                                                                                                                                  |
| Tempo di scorrimento a posteriori        | 3 s (1/2/3/4/5/6/7/8/9/10 s)                                                                                                                                                                                     |
| Scarico automatico                       | off (off/6/12/18/24/30/36/48/60/72 h)                                                                                                                                                                            |
| Periodo di scarico automatico            | 30 s (30/60/90/120/180/240/300/360/480/600 s)                                                                                                                                                                    |
| Periodo di scorrimento max.              | 60 s (10/30/60/90/120/150/180/210/240/300 s)                                                                                                                                                                     |
| Caratteristiche elettroniche             |                                                                                                                                                                                                                  |
| Collegamento elettrico                   | 12 VDC                                                                                                                                                                                                           |
|                                          |                                                                                                                                                                                                                  |
| Norme                                    |                                                                                                                                                                                                                  |
|                                          | C ∈ Low Voltage Directive 2014/35/EU, EMC Directive                                                                                                                                                              |
| <b>Norme</b> Direttiva EU                | C € Low Voltage Directive 2014/35/EU, EMC Directive 2014/30/EU, RoHS Directive 2011/65/EU                                                                                                                        |
|                                          |                                                                                                                                                                                                                  |
| Direttiva EU<br>Standard EN              | 2014/30/EU , RoHS Directive 2011/65/EU EN 15091, ETSI EN 301 489-1 V1.9.2 , ETSI EN 300 328 v2.2.2 , EN 61000-6-1:2007 , EN 61000-6-3:2007+A1:2011+AC:2012 ,                                                     |
| Direttiva EU                             | 2014/30/EU, ROHS Directive 2011/65/EU EN 15091, ETSI EN 301 489-1 V1.9.2, ETSI EN 300 328 v2.2.2, EN 61000-6-1:2007, EN 61000-6-3:2007+A1:2011+AC:2012, EN 60335-1:2012+A11+A13+A1+A14+A2+A15:2021, Part 19.11.4 |