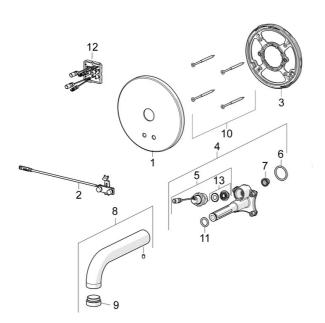

## Parti di ricambio

## SP80802100

| Nome                           | Codice                                                                                                                                                                                                                                                               |
|--------------------------------|----------------------------------------------------------------------------------------------------------------------------------------------------------------------------------------------------------------------------------------------------------------------|
| Piastra Cromo                  | 59914543                                                                                                                                                                                                                                                             |
| Sensore                        | 59914647                                                                                                                                                                                                                                                             |
| Fixing part Fuori produzione   | 59914545                                                                                                                                                                                                                                                             |
| Unità funzionale               | 59914546                                                                                                                                                                                                                                                             |
| Valvola magnetica, 3 V         | 59914125                                                                                                                                                                                                                                                             |
| O-ring, 23.47x2.62             | 59914304                                                                                                                                                                                                                                                             |
| Filtro per impurità            | 59914085                                                                                                                                                                                                                                                             |
| Bocca, L=170 Cromo             | 59914547                                                                                                                                                                                                                                                             |
| Aereatore, M24x1, -105         | 59914550                                                                                                                                                                                                                                                             |
| Screw, M4.5x80                 | 59912890                                                                                                                                                                                                                                                             |
| O-ring, d 13.1x2.62            | 59914551                                                                                                                                                                                                                                                             |
| Unità di comando, 12 V         | 59914560                                                                                                                                                                                                                                                             |
| Membrana per valvola magnetica | 1006500V                                                                                                                                                                                                                                                             |
| Membrana Fuori produzione      | 59914126                                                                                                                                                                                                                                                             |
|                                | Piastra Cromo Sensore Fixing part Fuori produzione Unità funzionale Valvola magnetica, 3 V O-ring, 23.47x2.62 Filtro per impurità Bocca, L=170 Cromo Aereatore, M24x1, -105 Screw, M4.5x80 O-ring, d 13.1x2.62 Unità di comando, 12 V Membrana per valvola magnetica |