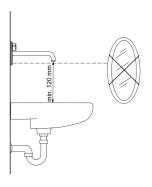

## Dati tecnici

ABP

| Portata 3 bar (con limitatore di flusso) | 4.8 l/min                                                                                                                                                                                                        |
|------------------------------------------|------------------------------------------------------------------------------------------------------------------------------------------------------------------------------------------------------------------|
| Caratteristiche tecniche                 |                                                                                                                                                                                                                  |
| Fornitura di acqua calda                 | max. +70°C                                                                                                                                                                                                       |
| Pressione di esercizio                   | 1-10 bar                                                                                                                                                                                                         |
| Projection                               | 170 mm                                                                                                                                                                                                           |
| Materiale                                | Ottone                                                                                                                                                                                                           |
| mpostazioni software                     |                                                                                                                                                                                                                  |
| Tempo di scorrimento a posteriori        | 3 s (1/2/3/4/5/6/7/8/9/10 s)                                                                                                                                                                                     |
| Scarico automatico                       | off (off/6/12/18/24/30/36/48/60/72 h)                                                                                                                                                                            |
| Periodo di scarico automatico            | 30 s (30/60/90/120/180/240/300/360/480/600 s)                                                                                                                                                                    |
| Periodo di scorrimento max.              | 60 s (10/30/60/90/120/150/180/210/240/300 s)                                                                                                                                                                     |
| Caratteristiche elettroniche             |                                                                                                                                                                                                                  |
| Collegamento elettrico                   | 12 VDC                                                                                                                                                                                                           |
|                                          |                                                                                                                                                                                                                  |
| Norme                                    |                                                                                                                                                                                                                  |
|                                          | C ∈ Low Voltage Directive 2014/35/EU, EMC Directive                                                                                                                                                              |
| <b>Norme</b> Direttiva EU                | C € Low Voltage Directive 2014/35/EU, EMC Directive 2014/30/EU, RoHS Directive 2011/65/EU                                                                                                                        |
|                                          |                                                                                                                                                                                                                  |
| Direttiva EU<br>Standard EN              | 2014/30/EU , RoHS Directive 2011/65/EU EN 15091, ETSI EN 301 489-1 V1.9.2 , ETSI EN 300 328 v2.2.2 , EN 61000-6-1:2007 , EN 61000-6-3:2007+A1:2011+AC:2012 ,                                                     |
| Direttiva EU                             | 2014/30/EU, ROHS Directive 2011/65/EU EN 15091, ETSI EN 301 489-1 V1.9.2, ETSI EN 300 328 v2.2.2, EN 61000-6-1:2007, EN 61000-6-3:2007+A1:2011+AC:2012, EN 60335-1:2012+A11+A13+A1+A14+A2+A15:2021, Part 19.11.4 |