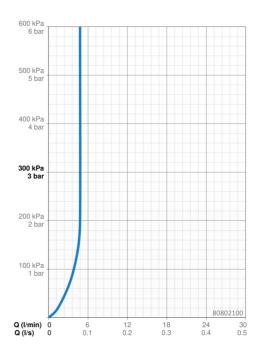

## Dati tecnici

ABP

| Portata 3 bar (con limitatore di flusso) | 4.8 l/min                                                                                                                                                                                                        |
|------------------------------------------|------------------------------------------------------------------------------------------------------------------------------------------------------------------------------------------------------------------|
| Caratteristiche tecniche                 |                                                                                                                                                                                                                  |
| Fornitura di acqua calda                 | max. +70°C                                                                                                                                                                                                       |
| Pressione di esercizio                   | 1-10 bar                                                                                                                                                                                                         |
| Projection                               | 170 mm                                                                                                                                                                                                           |
| Materiale                                | Ottone                                                                                                                                                                                                           |
| mpostazioni software                     |                                                                                                                                                                                                                  |
| Tempo di scorrimento a posteriori        | 3 s (1/2/3/4/5/6/7/8/9/10 s)                                                                                                                                                                                     |
| Scarico automatico                       | off (off/6/12/18/24/30/36/48/60/72 h)                                                                                                                                                                            |
| Periodo di scarico automatico            | 30 s (30/60/90/120/180/240/300/360/480/600 s)                                                                                                                                                                    |
| Periodo di scorrimento max.              | 60 s (10/30/60/90/120/150/180/210/240/300 s)                                                                                                                                                                     |
| Caratteristiche elettroniche             |                                                                                                                                                                                                                  |
| Collegamento elettrico                   | 12 VDC                                                                                                                                                                                                           |
|                                          |                                                                                                                                                                                                                  |
| Norme                                    |                                                                                                                                                                                                                  |
|                                          | C ∈ Low Voltage Directive 2014/35/EU, EMC Directive                                                                                                                                                              |
| <b>Norme</b> Direttiva EU                | C € Low Voltage Directive 2014/35/EU, EMC Directive 2014/30/EU, RoHS Directive 2011/65/EU                                                                                                                        |
|                                          |                                                                                                                                                                                                                  |
| Direttiva EU<br>Standard EN              | 2014/30/EU , RoHS Directive 2011/65/EU EN 15091, ETSI EN 301 489-1 V1.9.2 , ETSI EN 300 328 v2.2.2 , EN 61000-6-1:2007 , EN 61000-6-3:2007+A1:2011+AC:2012 ,                                                     |
| Direttiva EU                             | 2014/30/EU, ROHS Directive 2011/65/EU EN 15091, ETSI EN 301 489-1 V1.9.2, ETSI EN 300 328 v2.2.2, EN 61000-6-1:2007, EN 61000-6-3:2007+A1:2011+AC:2012, EN 60335-1:2012+A11+A13+A1+A14+A2+A15:2021, Part 19.11.4 |