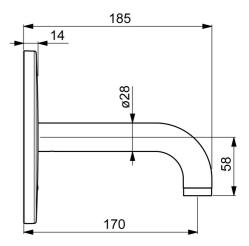

## Dati tecnici

ABP

| Portata 3 bar (con limitatore di flusso) | 4.8 l/min                                                                                                                                                                                                        |
|------------------------------------------|------------------------------------------------------------------------------------------------------------------------------------------------------------------------------------------------------------------|
| Caratteristiche tecniche                 |                                                                                                                                                                                                                  |
| Fornitura di acqua calda                 | max. +70°C                                                                                                                                                                                                       |
| Pressione di esercizio                   | 1-10 bar                                                                                                                                                                                                         |
| Projection                               | 170 mm                                                                                                                                                                                                           |
| Materiale                                | Ottone                                                                                                                                                                                                           |
| mpostazioni software                     |                                                                                                                                                                                                                  |
| Tempo di scorrimento a posteriori        | 3 s (1/2/3/4/5/6/7/8/9/10 s)                                                                                                                                                                                     |
| Scarico automatico                       | off (off/6/12/18/24/30/36/48/60/72 h)                                                                                                                                                                            |
| Periodo di scarico automatico            | 30 s (30/60/90/120/180/240/300/360/480/600 s)                                                                                                                                                                    |
| Periodo di scorrimento max.              | 60 s (10/30/60/90/120/150/180/210/240/300 s)                                                                                                                                                                     |
| Caratteristiche elettroniche             |                                                                                                                                                                                                                  |
| Collegamento elettrico                   | 12 VDC                                                                                                                                                                                                           |
|                                          |                                                                                                                                                                                                                  |
| Norme                                    |                                                                                                                                                                                                                  |
|                                          | C ∈ Low Voltage Directive 2014/35/EU, EMC Directive                                                                                                                                                              |
| <b>Norme</b> Direttiva EU                | C € Low Voltage Directive 2014/35/EU, EMC Directive 2014/30/EU, RoHS Directive 2011/65/EU                                                                                                                        |
|                                          |                                                                                                                                                                                                                  |
| Direttiva EU<br>Standard EN              | 2014/30/EU , RoHS Directive 2011/65/EU EN 15091, ETSI EN 301 489-1 V1.9.2 , ETSI EN 300 328 v2.2.2 , EN 61000-6-1:2007 , EN 61000-6-3:2007+A1:2011+AC:2012 ,                                                     |
| Direttiva EU                             | 2014/30/EU, ROHS Directive 2011/65/EU EN 15091, ETSI EN 301 489-1 V1.9.2, ETSI EN 300 328 v2.2.2, EN 61000-6-1:2007, EN 61000-6-3:2007+A1:2011+AC:2012, EN 60335-1:2012+A11+A13+A1+A14+A2+A15:2021, Part 19.11.4 |