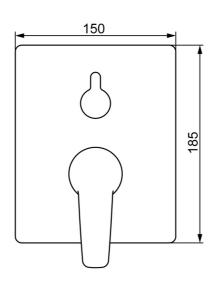

#### SP80623093

|      | Nome                           | Codice   |
|------|--------------------------------|----------|
| 01   | Unità funzionale, 3.5          | 59914298 |
| 02   | Cartuccia, 3.5 Classic         | 59913075 |
| 03   | Manicotto filettato, M38x1     | 59912115 |
| 04   | Temperature adjustment limiter | 59912325 |
| 05   | O-ring, 23.47x2.62             | 59914304 |
| 06   | Deviatore                      | 59914183 |
| 07   | Piastra, 185x150 mm Cromo      | 59914327 |
| 08   | Fixing part                    | 59914307 |
| 09   | Screw, M4.5x80                 | 59912890 |
| 10   | Bottone di deviatore Cromo     | 59914324 |
| 11   | Rosetta Cromo                  | 59912511 |
| 12   | Screw, M5x8, SW2.5             | 59904755 |
| 13   | Tappo Grigio                   | 59912112 |
| 14   | Valvola antiriflusso           | 59914335 |
| 15   | Valvola antiriflusso           | 59914336 |
| 16   | Kit di installazione           | 59914186 |
| 17   | Leva Cromo                     | 59914712 |
| 17   | Leva Cromo                     | 59914417 |
| N.I. | Adapter, H/C reversed          | 59914184 |
| N.I. | Prolunga, 15 mm                | 59914182 |
| N.I. | Viti di fissaggio, M6x13       | 59914657 |
| N.I. | Deviatore, 120°                | 59914655 |