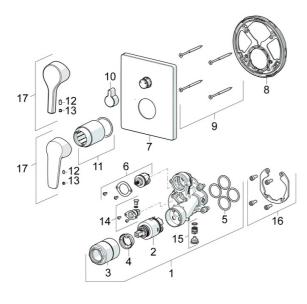

### Parti di ricambio

#### SP80623093

|      | Nome                           | Codice   |
|------|--------------------------------|----------|
| 01   | Unità funzionale, 3.5          | 59914298 |
| 02   | Cartuccia, 3.5 Classic         | 59913075 |
| 03   | Manicotto filettato, M38x1     | 59912115 |
| 04   | Temperature adjustment limiter | 59912325 |
| 05   | O-ring, 23.47x2.62             | 59914304 |
| 06   | Deviatore                      | 59914183 |
| 07   | Piastra, 185x150 mm Cromo      | 59914327 |
| 08   | Fixing part                    | 59914307 |
| 09   | Screw, M4.5x80                 | 59912890 |
| 10   | Bottone di deviatore Cromo     | 59914324 |
| 11   | Rosetta Cromo                  | 59912511 |
| 12   | Screw, M5x8, SW2.5             | 59904755 |
| 13   | Tappo Grigio                   | 59912112 |
| 14   | Valvola antiriflusso           | 59914335 |
| 15   | Valvola antiriflusso           | 59914336 |
| 16   | Kit di installazione           | 59914186 |
| 17   | Leva Cromo                     | 59914712 |
| 17   | Leva Cromo                     | 59914417 |
| N.I. | Adapter, H/C reversed          | 59914184 |
| N.I. | Prolunga, 15 mm                | 59914182 |
| N.I. | Viti di fissaggio, M6x13       | 59914657 |
| N.I. | Deviatore, 120°                | 59914655 |