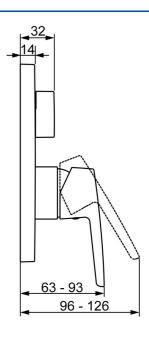

# 80623093 HANSAPOLO - Piastra per miscelatore vasca-

doccia Fuori produzione

EAN: 4057304003820 static.hansa.com/80623093

- Vasca & doccia
- Set esterno, Monocomando
- Montaggio a parete con unità d'incasso
- Cromo
- Leva con simbolo F+C, Leva/Manopola monocomando
- Deviatore a rotazione
- Limitatore di temperatura, Limitatore di temperatura regolabile
- Dispositivo di sicurezza, Valvola/e di non ritorno, Cartuccia a dischi ceramici ø 35mm
- Ottone DZR
- Placca cromata, Placca quadrata, Canotto e leva, Unità di funzionamento con fissaggio a vite, BLUECLICK portaplacca per un montaggio semplice, BLUETUNE: allineamento post montaggio +/- 3,5°

#### SP80623093

|      | Nome                           | Codice   |
|------|--------------------------------|----------|
| 01   | Unità funzionale, 3.5          | 59914298 |
| 02   | Cartuccia, 3.5 Classic         | 59913075 |
| 03   | Manicotto filettato, M38x1     | 59912115 |
| 04   | Temperature adjustment limiter | 59912325 |
| 05   | O-ring, 23.47x2.62             | 59914304 |
| 06   | Deviatore                      | 59914183 |
| 07   | Piastra, 185x150 mm Cromo      | 59914327 |
| 08   | Fixing part                    | 59914307 |
| 09   | Screw, M4.5x80                 | 59912890 |
| 10   | Bottone di deviatore Cromo     | 59914324 |
| 11   | Rosetta Cromo                  | 59912511 |
| 12   | Screw, M5x8, SW2.5             | 59904755 |
| 13   | Tappo Grigio                   | 59912112 |
| 14   | Valvola antiriflusso           | 59914335 |
| 15   | Valvola antiriflusso           | 59914336 |
| 16   | Kit di installazione           | 59914186 |
| 17   | Leva Cromo                     | 59914712 |
| 17   | Leva Cromo                     | 59914417 |
| N.I. | Adapter, H/C reversed          | 59914184 |
| N.I. | Prolunga, 15 mm                | 59914182 |
| N.I. | Viti di fissaggio, M6x13       | 59914657 |
| N.I. | Deviatore, 120°                | 59914655 |