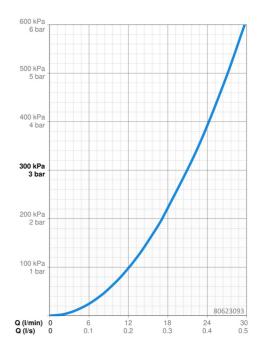

## Dati tecnici

|--|

Portata 3 bar

Caratteristiche tecniche

Fornitura di acqua calda max. +80° C
Pressione di esercizio 0.5-10 bar
Backflow prevention (EN1717) HD

Materiale Ottone

Norme

EN 817