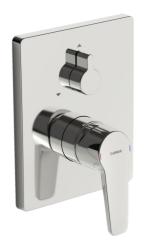

# 80623093 HANSAPOLO - Piastra per miscelatore vasca-

doccia Fuori produzione

EAN: 4057304003820 static.hansa.com/80623093

- Vasca & doccia
- Set esterno, Monocomando
- Montaggio a parete con unità d'incasso
- Cromo
- Leva con simbolo F+C, Leva/Manopola monocomando
- Deviatore a rotazione
- Limitatore di temperatura, Limitatore di temperatura regolabile
- Dispositivo di sicurezza, Valvola/e di non ritorno, Cartuccia a dischi ceramici ø 35mm
- Ottone DZR
- Placca cromata, Placca quadrata, Canotto e leva, Unità di funzionamento con fissaggio a vite, BLUECLICK portaplacca per un montaggio semplice, BLUETUNE: allineamento post montaggio +/- 3,5°