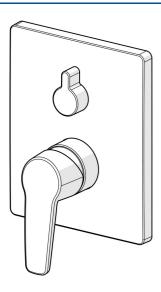

# 80623093 HANSAPOLO - Piastra per miscelatore vasca-

doccia Fuori produzione

EAN: 4057304003820 static.hansa.com/80623093

- Vasca & doccia
- Set esterno, Monocomando
- Montaggio a parete con unità d'incasso
- Cromo
- Leva con simbolo F+C, Leva/Manopola monocomando
- Deviatore a rotazione
- Limitatore di temperatura, Limitatore di temperatura regolabile
- Dispositivo di sicurezza, Valvola/e di non ritorno, Cartuccia a dischi ceramici ø 35mm
- Ottone DZR
- Placca cromata, Placca quadrata, Canotto e leva, Unità di funzionamento con fissaggio a vite, BLUECLICK portaplacca per un montaggio semplice, BLUETUNE: allineamento post montaggio +/- 3,5°