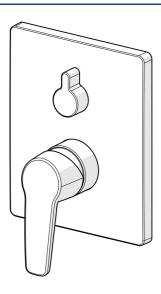

## 80623093 HANSAPOLO - Cover part for bath and shower faucet

EAN: 4057304003820 static.hansa.com/80623093

- Bathtub & Shower
- Trim Kit, Single-lever
- Concealed wall mounting
- Chrome
- Hot/Cold symbols, Single operating lever/handle
- · Turn operated diverter
- Limitation option for maximum temperature and flow-rate, Adjustable hot water stop (included, retrofittable)
- Vacuum breaker, Non-return valve(s), ø 35 mm ceramic cartridge for flow and temperature control
- Inner body made of DZR brass
- Rosette plate frame, Square rosette, Sleeve, Fastening of the function unit with screws, BLUECLICK for an easy, screwless trim plate installation, BLUETUNE alignment after installation of +/- 3,5º