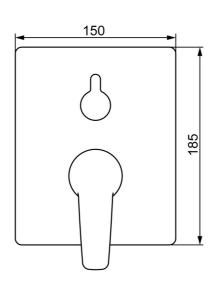

#### SP80623093

|      | Name                           | Code     |
|------|--------------------------------|----------|
| 01   | Functional unit, 3.5           | 59914298 |
| 02   | Cartridge, 3.5 Classic         | 59913075 |
| 03   | Screw sleeve, M38x1            | 59912115 |
| 04   | Temperature adjustment limiter | 59912325 |
| 05   | O-ring, 23.47x2.62             | 59914304 |
| 06   | Diverter                       | 59914183 |
| 07   | Cover flange, 185x150 mm       | 59914327 |
| 08   | Fixing part                    | 59914307 |
| 09   | Screw, M4.5x80                 | 59912890 |
| 10   | Diverter knob                  | 59914324 |
| 11   | Cover sleeve                   | 59912511 |
| 12   | Screw, M5x8, SW2.5             | 59904755 |
| 13   | Symbol plug Grey               | 59912112 |
| 14   | Vacuum breaker                 | 59914335 |
| 15   | Non-return valve               | 59914336 |
| 16   | Installation kit               | 59914186 |
| 17   | Lever                          | 59914712 |
| 17   | Lever                          | 59914417 |
| N.I. | Adapter, H/C reversed          | 59914184 |
| N.I. | Raising kit, 15 mm             | 59914182 |
| N.I. | Fixing screw, M6x13            | 59914657 |
| N.I. | Diverter, 120°                 | 59914655 |
|      |                                |          |