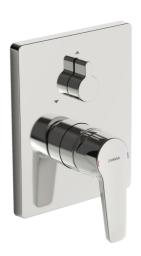

## 80623093 HANSAPOLO - Cover part for bath and shower faucet

EAN: 4057304003820 static.hansa.com/80623093

- Bathtub & Shower
- Trim Kit, Single-lever
- Concealed wall mounting
- Chrome
- Hot/Cold symbols, Single operating lever/handle
- · Turn operated diverter
- Limitation option for maximum temperature and flow-rate, Adjustable hot water stop (included, retrofittable)
- Vacuum breaker, Non-return valve(s), ø 35 mm ceramic cartridge for flow and temperature control
- Inner body made of DZR brass
- Rosette plate frame, Square rosette, Sleeve, Fastening of the function unit with screws, BLUECLICK for an easy, screwless trim plate installation, BLUETUNE alignment after installation of +/- 3,5º