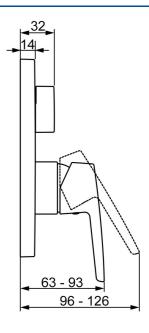

## 80623093 HANSAPOLO - Cover part for bath and shower faucet

EAN: 4057304003820 static.hansa.com/80623093

- Bathtub & Shower
- Trim Kit, Single-lever
- Concealed wall mounting
- Chrome
- Hot/Cold symbols, Single operating lever/handle
- · Turn operated diverter
- Limitation option for maximum temperature and flow-rate, Adjustable hot water stop (included, retrofittable)
- Vacuum breaker, Non-return valve(s), ø 35 mm ceramic cartridge for flow and temperature control
- Inner body made of DZR brass
- Rosette plate frame, Square rosette, Sleeve, Fastening of the function unit with screws, BLUECLICK for an easy, screwless trim plate installation, BLUETUNE alignment after installation of +/- 3,5º

# **Technical data**

| Flow | prop | perties |
|------|------|---------|
|------|------|---------|

Flow-rate at 3 bar 21.0 / 21.0 l/min

## **Technical properties**

Hot water supplymax. +80°CWorking pressure0.5-10 barBackflow prevention (EN1717)HDMaterialBrass