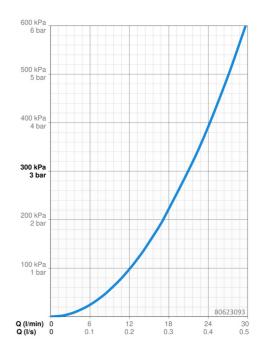

# **Technical data**

| Flow | prop | perties |
|------|------|---------|
|------|------|---------|

Flow-rate at 3 bar 21.0 / 21.0 l/min