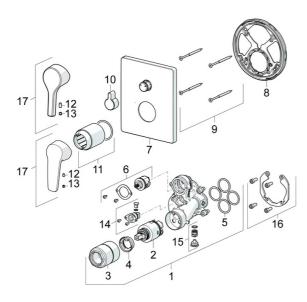

# **Spare parts**

#### SP80623093

|      | Name                           | Code     |
|------|--------------------------------|----------|
| 01   | Functional unit, 3.5           | 59914298 |
| 02   | Cartridge, 3.5 Classic         | 59913075 |
| 03   | Screw sleeve, M38x1            | 59912115 |
| 04   | Temperature adjustment limiter | 59912325 |
| 05   | O-ring, 23.47x2.62             | 59914304 |
| 06   | Diverter                       | 59914183 |
| 07   | Cover flange, 185x150 mm       | 59914327 |
| 08   | Fixing part                    | 59914307 |
| 09   | Screw, M4.5x80                 | 59912890 |
| 10   | Diverter knob                  | 59914324 |
| 11   | Cover sleeve                   | 59912511 |
| 12   | Screw, M5x8, SW2.5             | 59904755 |
| 13   | Symbol plug Grey               | 59912112 |
| 14   | Vacuum breaker                 | 59914335 |
| 15   | Non-return valve               | 59914336 |
| 16   | Installation kit               | 59914186 |
| 17   | Lever                          | 59914712 |
| 17   | Lever                          | 59914417 |
| N.I. | Adapter, H/C reversed          | 59914184 |
| N.I. | Raising kit, 15 mm             | 59914182 |
| N.I. | Fixing screw, M6x13            | 59914657 |
| N.I. | Diverter, 120°                 | 59914655 |
|      |                                |          |