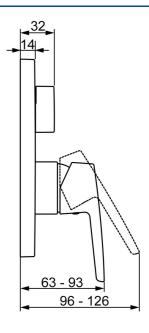

## SP80609093

|      | Nome                           | Codice   |
|------|--------------------------------|----------|
| 01   | Unità funzionale, 3.5          | 59914299 |
| 02   | Cartuccia, 3.5 Classic         | 59913075 |
| 03   | Manicotto filettato, M38x1     | 59912115 |
| 04   | Temperature adjustment limiter | 59912325 |
| 05   | O-ring, 23.47x2.62             | 59914304 |
| 06   | Deviatore                      | 59914183 |
| 07   | Piastra, 185x150 mm Cromo      | 59914327 |
| 08   | Fixing part                    | 59914307 |
| 09   | Screw, M4.5x80                 | 59912890 |
| 10   | Bottone di deviatore Cromo     | 59914324 |
| 11   | Rosetta Cromo                  | 59912511 |
| 12   | Screw, M5x8, SW2.5             | 59904755 |
| 13   | Tappo Grigio                   | 59912112 |
| 14   | Kit di installazione           | 59914186 |
| 15   | Leva Cromo                     | 59914712 |
| 15   | Leva Cromo                     | 59914417 |
| N.I. | Adapter, H/C reversed          | 59914184 |
| N.I. | Viti di fissaggio, M6x13       | 59914657 |
| N.I. | Deviatore, 120°                | 59914655 |
| N.I. | Prolunga, 15 mm                | 59914182 |