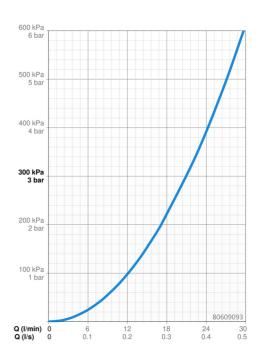

## Dati tecnici

| Caratteristiche Husso | Caratteristiche | flusso |
|-----------------------|-----------------|--------|
|-----------------------|-----------------|--------|

| Portata 3 bar             | 21.0 / 21.0 l/min |
|---------------------------|-------------------|
| Caratteristiche tecniche  |                   |
| Fornitura di acqua calda  | max.+80°C         |
| Pressione di esercizio    | 0.5-10 bar        |
| Materiale                 | Ottone            |
| Norme                     |                   |
| Standard EN               | EN 817            |
| Classe di rumorosità      | I(ISO 3822)       |
| Certificati/Dichiarazioni |                   |
| DVGW                      | DW-6506CS0196     |
| ABP                       | PA-IX 38161/IDC   |