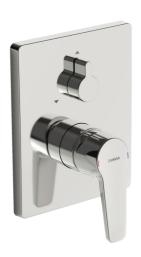

## 80609093 HANSAPOLO - Piastra per miscelatore vasca-doccia

EAN: 4057304003813 static.hansa.com/80609093

- Vasca & doccia
- Set esterno, Monocomando
- Montaggio a parete con unità d'incasso
- Crom
- Leva con simbolo F+C, Leva/Manopola monocomando
- Deviatore a rotazione
- Limitatore di temperatura, Limitatore di temperatura regolabile
- Cartuccia a dischi ceramici ø 35mm
- Ottone DZR
- Placca cromata, Placca quadrata, Canotto e leva, Unità di funzionamento con fissaggio a vite, BLUECLICK portaplacca per un montaggio semplice, BLUETUNE: allineamento post montaggio +/- 3,5°