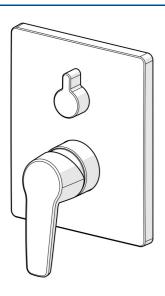

## 80609093 HANSAPOLO - Piastra per miscelatore vasca-doccia

EAN: 4057304003813 static.hansa.com/80609093

- Vasca & doccia
- Set esterno, Monocomando
- Montaggio a parete con unità d'incasso
- Crom
- Leva con simbolo F+C, Leva/Manopola monocomando
- Deviatore a rotazione
- Limitatore di temperatura, Limitatore di temperatura regolabile
- Cartuccia a dischi ceramici ø 35mm
- Ottone DZR
- Placca cromata, Placca quadrata, Canotto e leva, Unità di funzionamento con fissaggio a vite, BLUECLICK portaplacca per un montaggio semplice, BLUETUNE: allineamento post montaggio +/- 3,5°