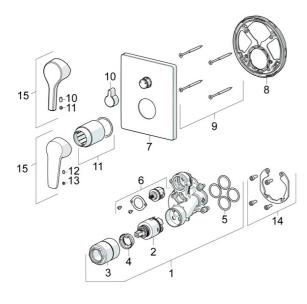

## Parti di ricambio

## SP80609093

|      | Nome                           | Codice   |
|------|--------------------------------|----------|
| 01   | Unità funzionale, 3.5          | 59914299 |
| 02   | Cartuccia, 3.5 Classic         | 59913075 |
| 03   | Manicotto filettato, M38x1     | 59912115 |
| 04   | Temperature adjustment limiter | 59912325 |
| 05   | O-ring, 23.47x2.62             | 59914304 |
| 06   | Deviatore                      | 59914183 |
| 07   | Piastra, 185x150 mm Cromo      | 59914327 |
| 08   | Fixing part                    | 59914307 |
| 09   | Screw, M4.5x80                 | 59912890 |
| 10   | Bottone di deviatore Cromo     | 59914324 |
| 11   | Rosetta Cromo                  | 59912511 |
| 12   | Screw, M5x8, SW2.5             | 59904755 |
| 13   | Tappo Grigio                   | 59912112 |
| 14   | Kit di installazione           | 59914186 |
| 15   | Leva Cromo                     | 59914712 |
| 15   | Leva Cromo                     | 59914417 |
| N.I. | Adapter, H/C reversed          | 59914184 |
| N.I. | Viti di fissaggio, M6x13       | 59914657 |
| N.I. | Deviatore, 120°                | 59914655 |
| N.I. | Prolunga, 15 mm                | 59914182 |