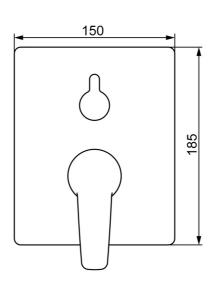

## SP80609093

|      | Nome                           | Codice   |
|------|--------------------------------|----------|
| 01   | Unità funzionale, 3.5          | 59914299 |
| 02   | Cartuccia, 3.5 Classic         | 59913075 |
| 03   | Manicotto filettato, M38x1     | 59912115 |
| 04   | Temperature adjustment limiter | 59912325 |
| 05   | O-ring, 23.47x2.62             | 59914304 |
| 06   | Deviatore                      | 59914183 |
| 07   | Piastra, 185x150 mm Cromo      | 59914327 |
| 08   | Fixing part                    | 59914307 |
| 09   | Screw, M4.5x80                 | 59912890 |
| 10   | Bottone di deviatore Cromo     | 59914324 |
| 11   | Rosetta Cromo                  | 59912511 |
| 12   | Screw, M5x8, SW2.5             | 59904755 |
| 13   | Tappo Grigio                   | 59912112 |
| 14   | Kit di installazione           | 59914186 |
| 15   | Leva Cromo                     | 59914712 |
| 15   | Leva Cromo                     | 59914417 |
| N.I. | Adapter, H/C reversed          | 59914184 |
| N.I. | Viti di fissaggio, M6x13       | 59914657 |
| N.I. | Deviatore, 120°                | 59914655 |
| N.I. | Prolunga, 15 mm                | 59914182 |